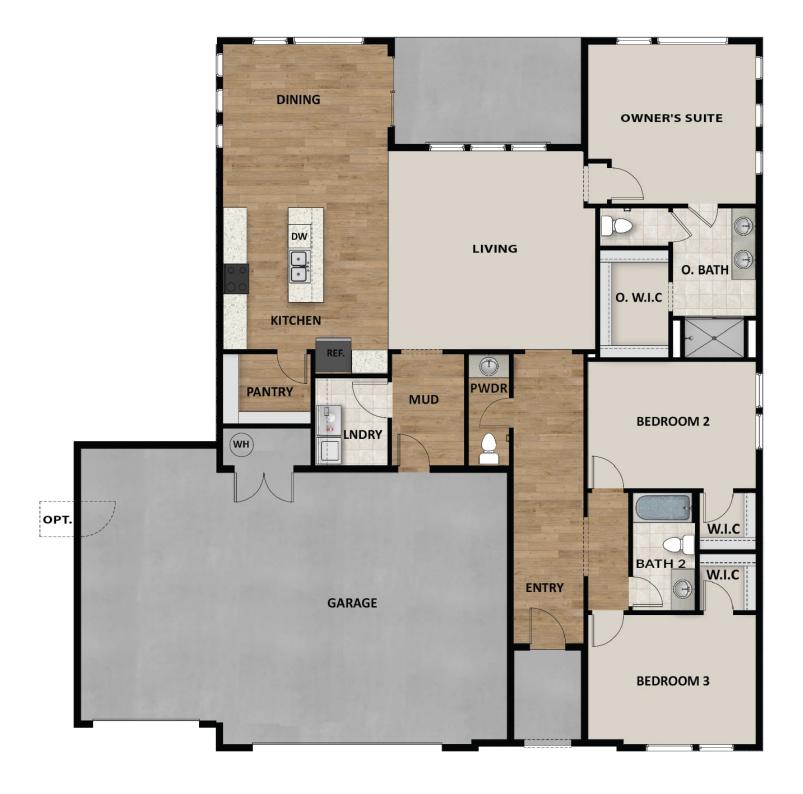

# CORDOVA SOUTHWEST SPANISH

**CALL FOR PRICE** 

Sq ft: 1,960

Beds: 3

Bath: 2.5

Garage: 2

#### **ABOUT THIS HOME**

The Cordova is one of the amazing rambler plans available in our new Rosalia Ridge community. With 3 bedrooms, 2.5 bathrooms, 1,960 total sq ft, you'll have all the room you need! Off the entryway you have 2 bedrooms and a full bathroom, as well as a convenient powder room for guests. Continuing into the home, you'll find a bright living room that flows into a gorgeous kitchen with our signature island, a walk-in pantry, and a spacious dining area. Off the living room you have a luxurious Owner's Suite with a spa-like Owner's bathroom, featuring a walk-in shower and large walk-in closet. Outside you have a 2 car garage with an optional 3rd car garage or 3rd car extended garage. You have the opportunity for even more space with an optional bunkroom or ADU. Make this beautiful floorplan your new home today!