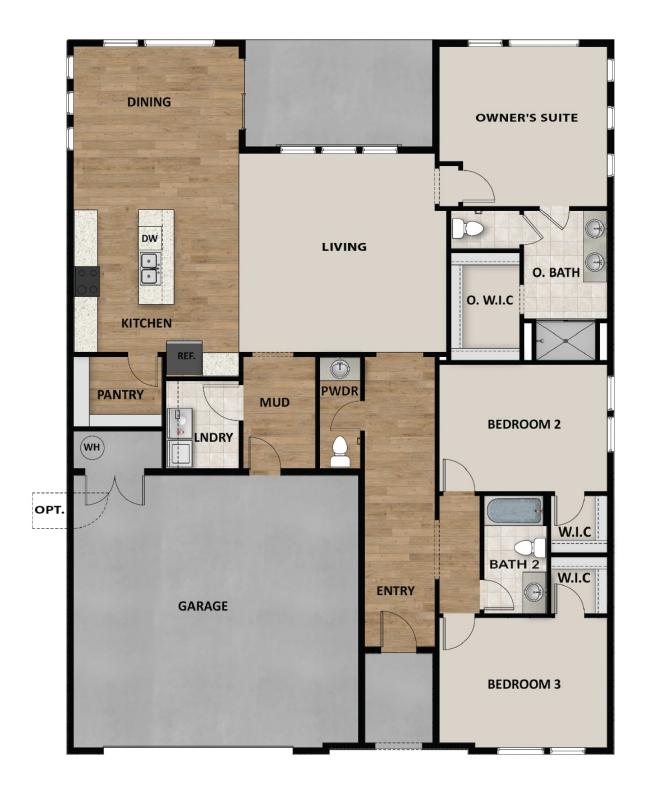

# CORDOVA SOUTHWEST SPANISH

**CALL FOR PRICE** 

Sq ft: 1,960

Beds: 3

Bath: 2.5

Garage: 2

#### **ABOUT THIS HOME**

The Cordova is one of the amazing rambler plans available in our new Rosalia Ridge community. With 3 bedrooms, 2.5 bathrooms, 1,960 total sq ft, you'll have all the room you need! Off the entryway you have 2 bedrooms and a full bathroom, as well as a convenient powder room for guests. Continuing into the home, you'll find a bright living room that flows into a gorgeous kitchen with our signature island, a walk-in pantry, and a spacious dining area. Off the living room you have a luxurious Owner's Suite with a spa-like Owner's bathroom, featuring a walk-in shower and large walk-in closet. Outside you have a 2 car garage with an optional 3rd car garage or 3rd car extended garage. You have the opportunity for even more space with an optional bunkroom or ADU. Make this beautiful floorplan your new home today!