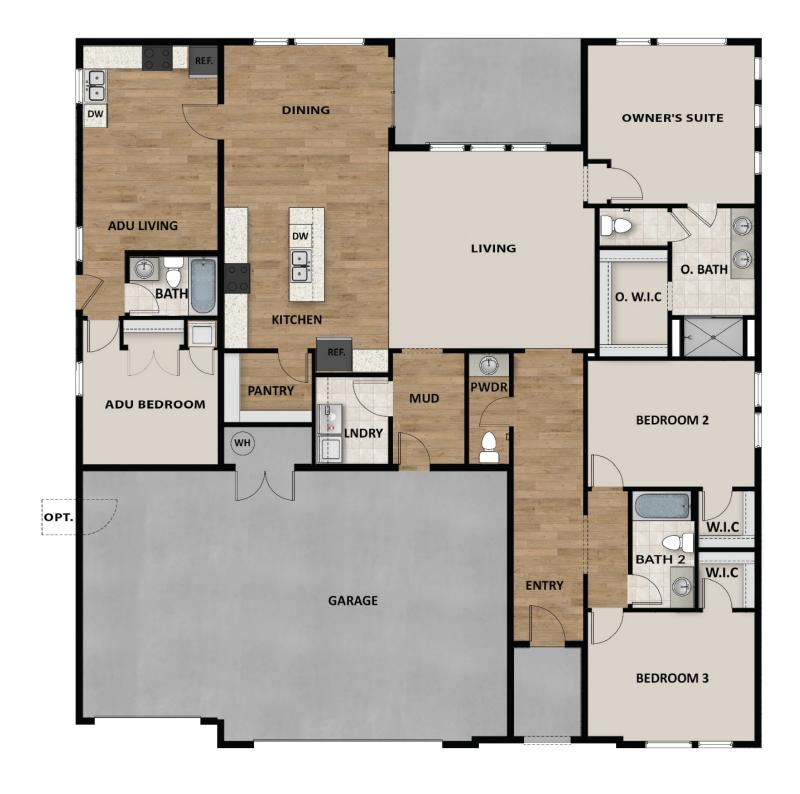

#### **ABOUT THIS HOME**

The Cordova is one of the amazing rambler plans available in our new Rosalia Ridge community. With 3 bedrooms, 2.5 bathrooms, 1,960 total sq ft, you'll have all the room you need! Off the entryway you have 2 bedrooms and a full bathroom, as well as a convenient powder room for guests. Continuing into the home, you'll find a bright living room that flows into a gorgeous kitchen with our signature island, a walk-in pantry, and a spacious dining area. Off the living room you have a luxurious Owner's Suite with a spa-like Owner's bathroom, featuring a walk-in shower and large walk-in closet. Outside you have a 2 car garage with an optional 3rd car garage or 3rd car extended garage. You have the opportunity for even more space with an optional bunkroom or ADU. Make this beautiful floorplan your new home today!