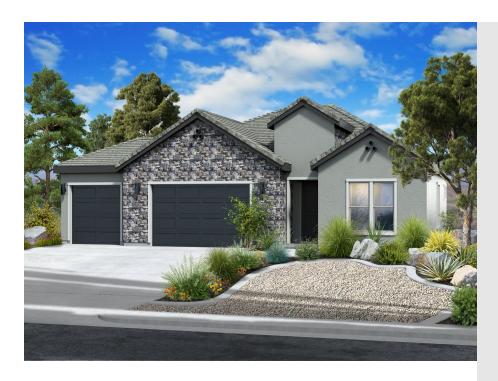

# CORDOVA SOUTHWEST SPANISH

**CALL FOR PRICE** 

Sq ft: 1,960

Beds: 3

Bath: 2.5

Garage: 2

#### **ABOUT THIS HOME**

The Cordova is one of the amazing rambler plans available in our new Rosalia Ridge community. With 3 bedrooms, 2.5 bathrooms, 1,960 total sq ft, you'll have all the room you need! Off the entryway you have 2 bedrooms and a full bathroom, as well as a convenient powder room for guests. Continuing into the home, you'll find a bright living room that flows into a gorgeous kitchen with our signature island, a walk-in pantry, and a spacious dining area. Off the living room you have a luxurious Owner's Suite with a spa-like Owner's bathroom, featuring a walk-in shower and large walk-in closet. Outside you have a 2 car garage with an optional 3rd car garage or 3rd car extended garage. You have the opportunity for even more space with an optional bunkroom or ADU. Make this beautiful floorplan your new home today!