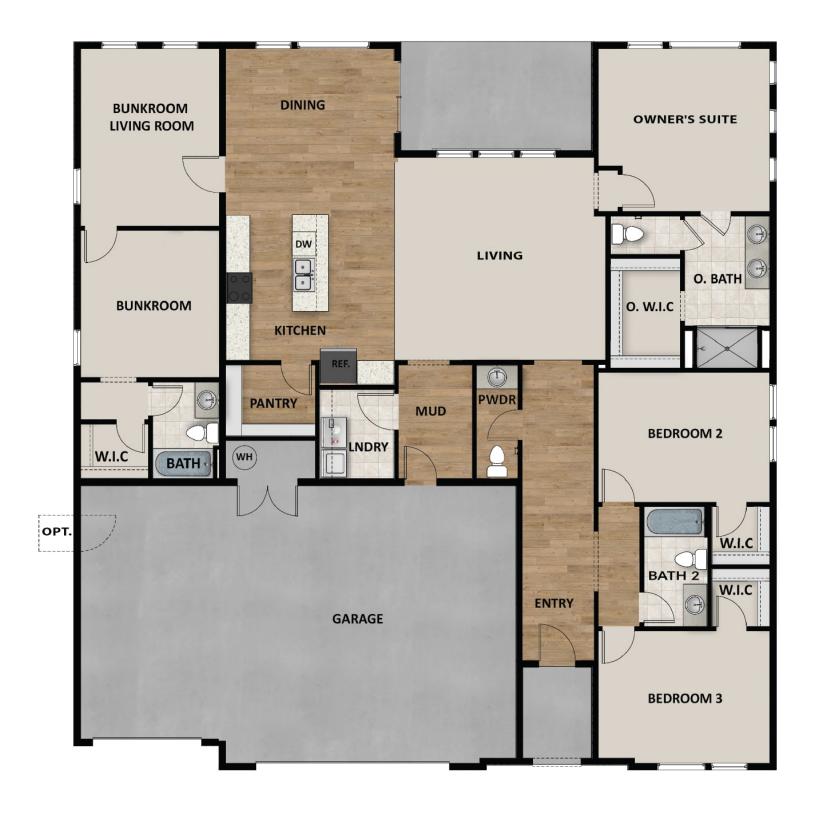

# CORDOVA SOUTHWEST SPANISH

**CALL FOR PRICE** 

Sq ft: 1,960

Beds: 3

Bath: 2.5

Garage: 2

#### **ABOUT THIS HOME**

The Cordova is one of the amazing rambler plans available in our new Rosalia Ridge community. With 3 bedrooms, 2.5 bathrooms, 1,960 total sq ft, you'll have all the room you need! Off the entryway you have 2 bedrooms and a full bathroom, as well as a convenient powder room for guests. Continuing into the home, you'll find a bright living room that flows into a gorgeous kitchen with our signature island, a walk-in pantry, and a spacious dining area. Off the living room you have a luxurious Owner's Suite with a spa-like Owner's bathroom, featuring a walk-in shower and large walk-in closet. Outside you have a 2 car garage with an optional 3rd car garage or 3rd car extended garage. You have the opportunity for even more space with an optional bunkroom or ADU. Make this beautiful floorplan your new home today!