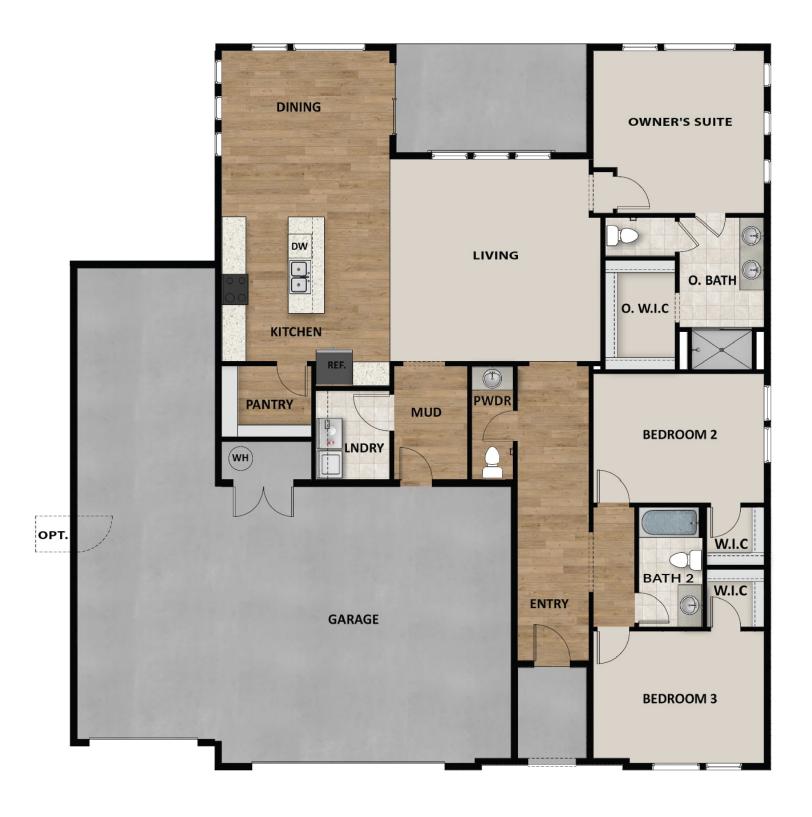

# CORDOVA SOUTHWEST SPANISH

**CALL FOR PRICE** 

Sq ft: 1,960

Beds: 3

Bath: 2.5

Garage: 2

#### **ABOUT THIS HOME**

The Cordova is one of the amazing rambler plans available in our new Rosalia Ridge community. With 3 bedrooms, 2.5 bathrooms, 1,960 total sq ft, you'll have all the room you need! Off the entryway you have 2 bedrooms and a full bathroom, as well as a convenient powder room for guests. Continuing into the home, you'll find a bright living room that flows into a gorgeous kitchen with our signature island, a walk-in pantry, and a spacious dining area. Off the living room you have a luxurious Owner's Suite with a spa-like Owner's bathroom, featuring a walk-in shower and large walk-in closet. Outside you have a 2 car garage with an optional 3rd car garage or 3rd car extended garage. You have the opportunity for even more space with an optional bunkroom or ADU. Make this beautiful floorplan your new home today!