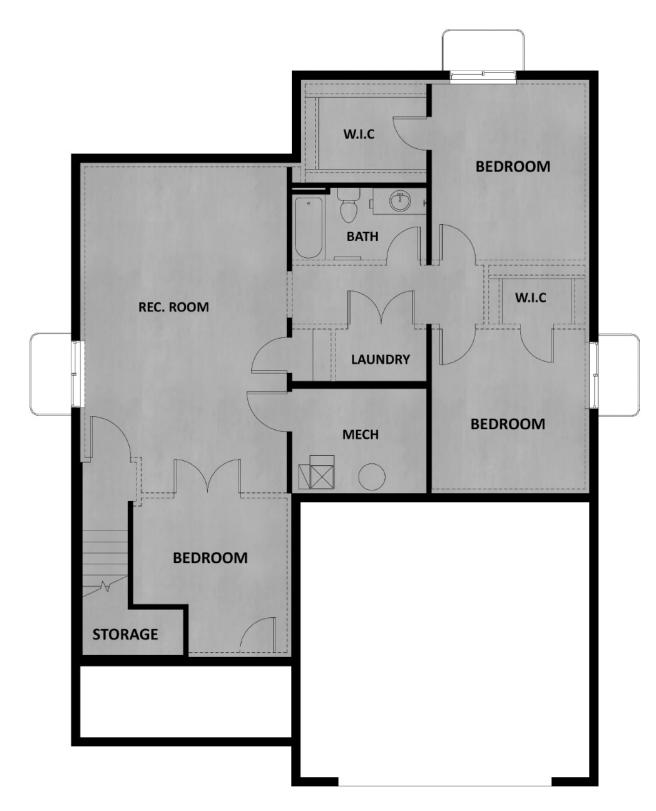

### **FLOOR PLAN**

jarah@fieldstonehomes.com 801-244-5937

### **ABOUT THIS HOME**

You will love living in the Alder rambler plan. Step into the open concept main floor that feels bright and spacious with 9' ceilings, and plenty of windows throughout. Your dining room, kitchen, and living room, flow together and create the perfect space for entertaining or spending time as a family. Down the hall you have a laundry room, bathroom, and two secondary bedrooms. You will also find a beautiful owner's suite with more large windows, a walk-in closet, and a spa-like owner's bathroom. Downstairs you have the option for more space with a finished basement. This gives you a large recreation room, two more bedrooms with a walk-in closet in each, and an additional bathroom.