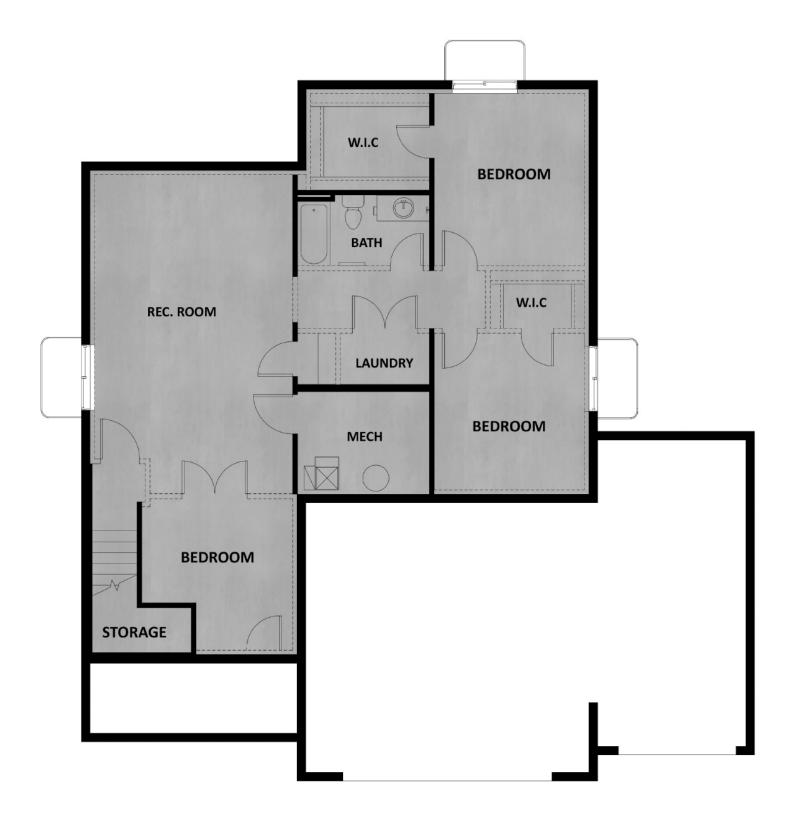

### **ABOUT THIS HOME**

You will love living in the Alder rambler plan. Step into the open concept main floor that feels bright and spacious with 9' ceilings, and plenty of windows throughout. Your dining room, kitchen, and living room, flow together and create the perfect space for entertaining or spending time as a family. Down the hall you have a laundry room, bathroom, and two secondary bedrooms. You will also find a beautiful owner's suite with more large windows, a walk-in closet, and a spa-like owner's bathroom. Downstairs you have the option for more space with a finished basement. This gives you a large recreation room, two more bedrooms with a walk-in closet in each, and an additional bathroom.

### **FLOOR PLAN**