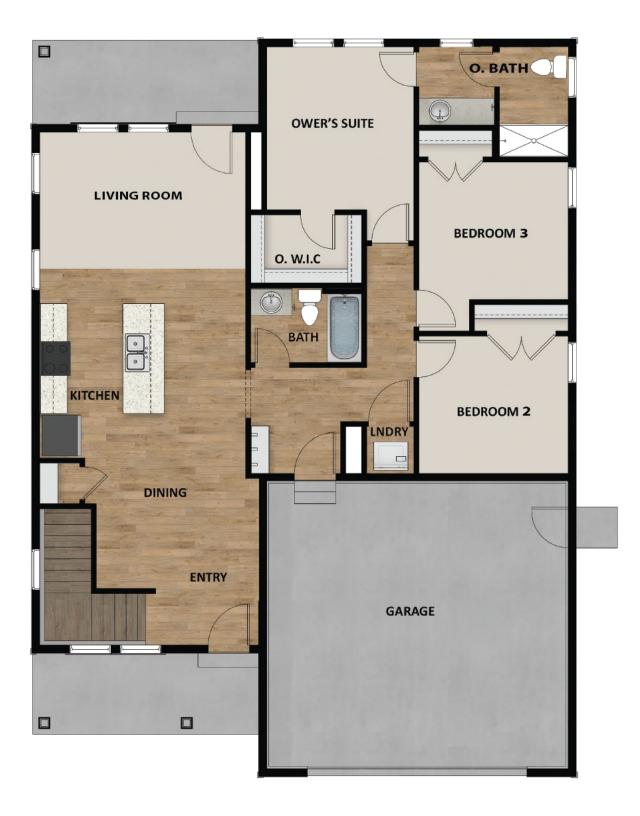

### **FLOOR PLAN**

jarah@fieldstonehomes.com 801-244-5937

### **ABOUT THIS HOME**

You will love living in the Alder rambler plan. Step into the open concept main floor that feels bright and spacious with 9' ceilings, and plenty of windows throughout. Your dining room, kitchen, and living room, flow together and create the perfect space for entertaining or spending time as a family. Down the hall you have a laundry room, bathroom, and two secondary bedrooms. You will also find a beautiful owner's suite with more large windows, a walk-in closet, and a spa-like owner's bathroom. Downstairs you have the option for more space with a finished basement. This gives you a large recreation room, two more bedrooms with a walk-in closet in each, and an additional bathroom.