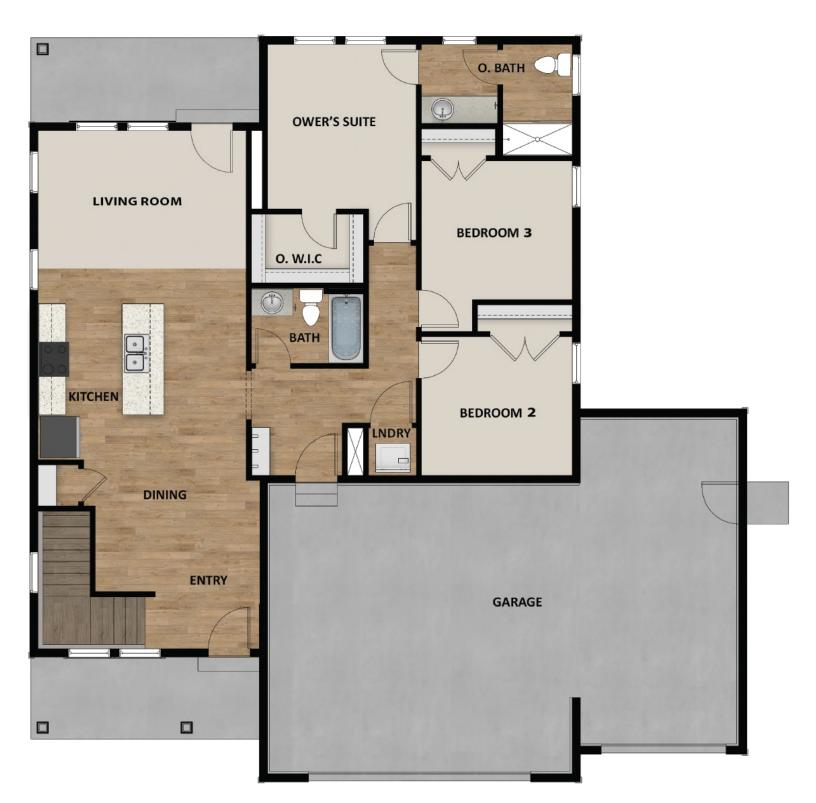

### **FLOOR PLAN**

jarah@fieldstonehomes.com 801-244-5937

### **ABOUT THIS HOME**

You will love living in the Alder rambler plan. Step into the open concept main floor that feels bright and spacious with 9' ceilings, and plenty of windows throughout. Your dining room, kitchen, and living room, flow together and create the perfect space for entertaining or spending time as a family. Down the hall you have a laundry room, bathroom, and two secondary bedrooms. You will also find a beautiful owner's suite with more large windows, a walk-in closet, and a spa-like owner's bathroom. Downstairs you have the option for more space with a finished basement. This gives you a large recreation room, two more bedrooms with a walk-in closet in each, and an additional bathroom.