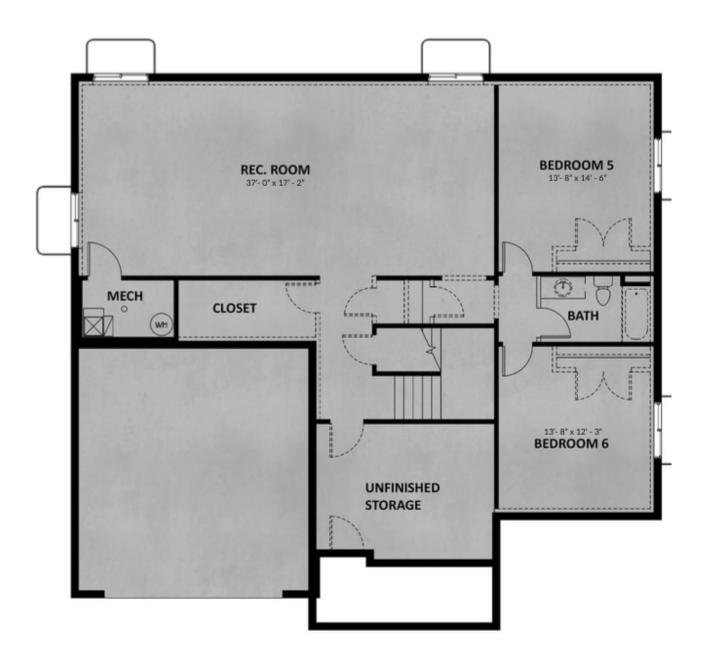

# FieldStone HOMES



# 921 E BLACKFEET DRIVE #223, EAGLE MOUNTAIN, UT 84005

SINGLE FAMILY

CALL FOR PRICE

Sq ft: 4,974 Beds: 6

Bath: 3.5

## **ABOUT THIS HOME**

**INCLUDED FEATURES:** 

Finished Basement

Covered Rear Patio/Deck

Added Bedroom Over Garage

Open To Below Family Room

42" Interior Fireplace

**Upgraded Cabinets Throughout** 

90" Double Sink Vanity In Master Bath

Vented Hood In Kitchen

Tile Backsplash In Kitchen

Quartz Countertops Throughout

**Upgraded Flooring Throughout** 



### **FLOOR PLAN**



#### MAIN LEVEL



## **FLOOR PLAN**



#### **UPPER LEVEL**



### **FLOOR PLAN**



#### UNFINISHED BASEMENT