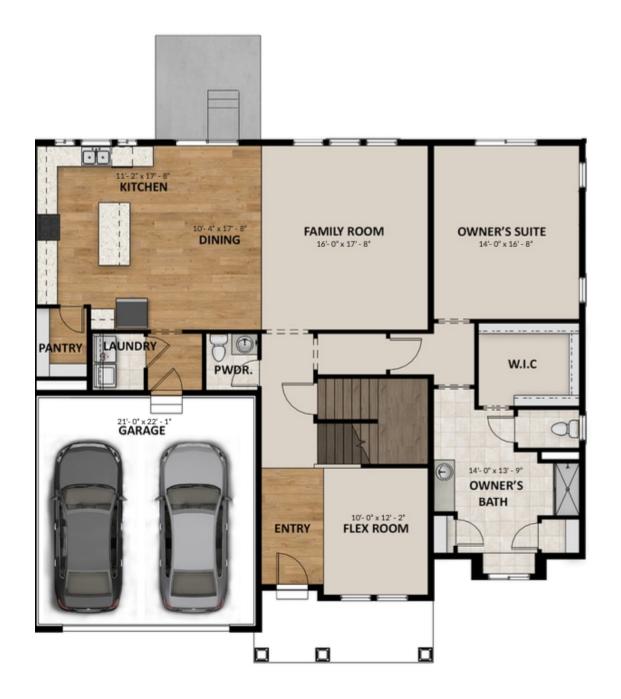

# FieldStone HOMES



# 921 E BLACKFEET DRIVE #223, EAGLE MOUNTAIN, UT 84005

SINGLE FAMILY

CALL FOR PRICE

Sq ft: 4,974 Beds: 6

Bath: 3.5

## **ABOUT THIS HOME**

**INCLUDED FEATURES:** 

Finished Basement

Covered Rear Patio/Deck

Added Bedroom Over Garage

Open To Below Family Room

42" Interior Fireplace

**Upgraded Cabinets Throughout** 

90" Double Sink Vanity In Master Bath

Vented Hood In Kitchen

Tile Backsplash In Kitchen

Quartz Countertops Throughout

**Upgraded Flooring Throughout** 



### **FLOOR PLAN**



#### MAIN LEVEL



## **FLOOR PLAN**



#### **UPPER LEVEL**



### **FLOOR PLAN**



#### UNFINISHED BASEMENT