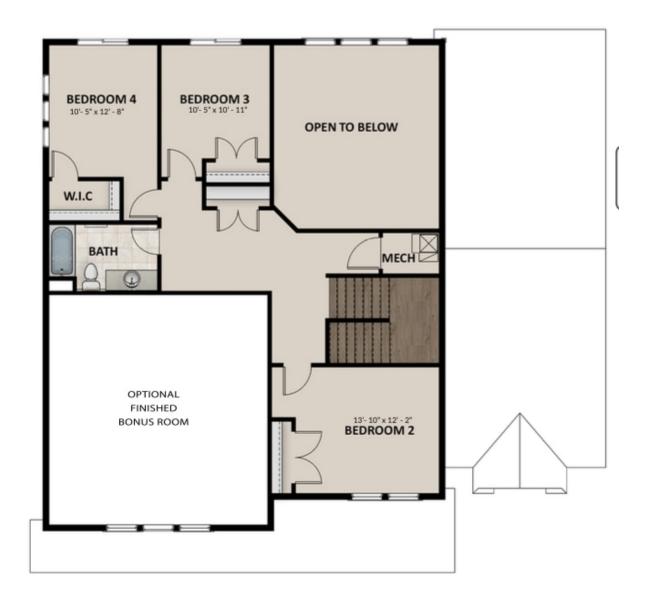

# FieldStone HOMES



# 921 E BLACKFEET DRIVE #223, EAGLE MOUNTAIN, UT 84005

SINGLE FAMILY

CALL FOR PRICE

Sq ft: 4,974 Beds: 6

Bath: 3.5

## **ABOUT THIS HOME**

**INCLUDED FEATURES:** 

Finished Basement

Covered Rear Patio/Deck

Added Bedroom Over Garage

Open To Below Family Room

42" Interior Fireplace

**Upgraded Cabinets Throughout** 

90" Double Sink Vanity In Master Bath

Vented Hood In Kitchen

Tile Backsplash In Kitchen

Quartz Countertops Throughout

**Upgraded Flooring Throughout** 



### **FLOOR PLAN**



#### MAIN LEVEL



## **FLOOR PLAN**



#### **UPPER LEVEL**



### **FLOOR PLAN**



#### UNFINISHED BASEMENT