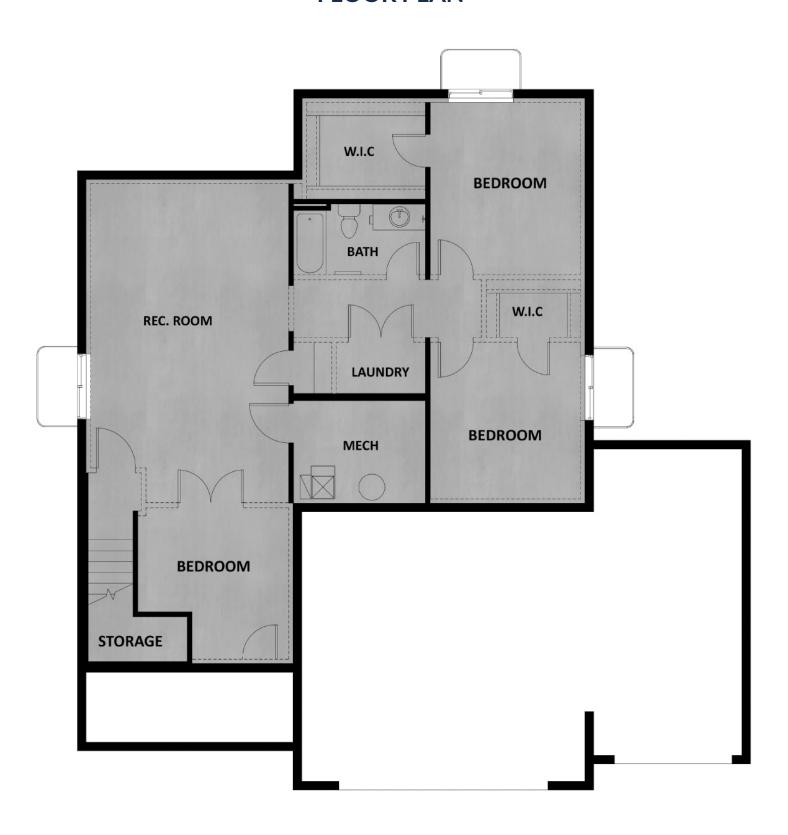

#### **ABOUT THIS HOME**

You will love living in the Alder rambler plan. Step into the open concept main floor that feels bright and spacious with 9' ceilings, and plenty of windows throughout. Your dining room, kitchen, and living room, flow together and create the perfect space for entertaining or spending time as a family. Down the hall you have a laundry room, bathroom, and two secondary bedrooms. You will also find a beautiful owner's suite with more large windows, a walk-in closet, and a spa-like owner's bathroom. Downstairs you have the option for more space with a finished basement. This gives you a large recreation room, two more bedrooms with a walk-in closet in each, and an additional bathroom.