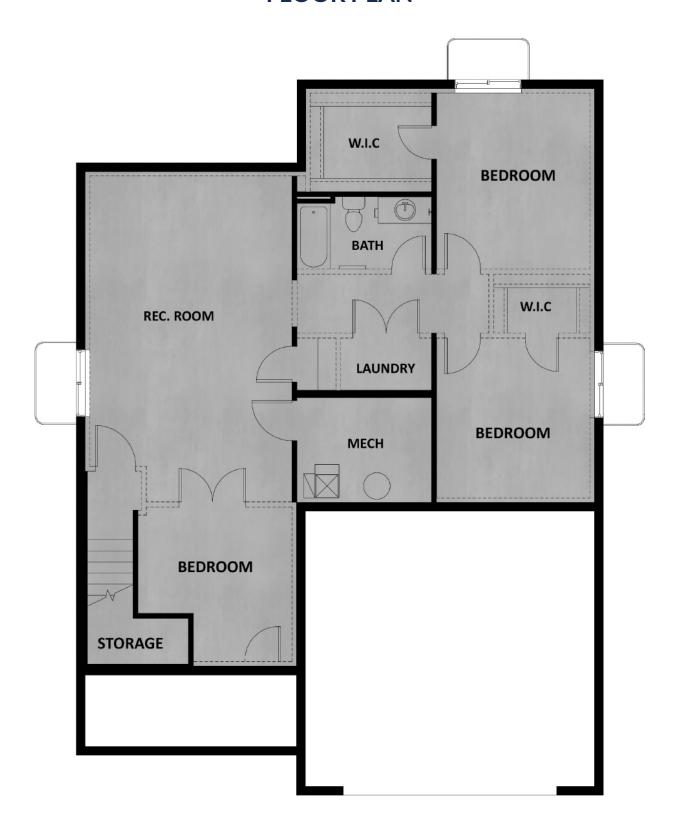

#### **ABOUT THIS HOME**

You will love living in the Alder rambler plan. Step into the open concept main floor that feels bright and spacious with 9' ceilings, and plenty of windows throughout. Your dining room, kitchen, and living room, flow together and create the perfect space for entertaining or spending time as a family. Down the hall you have a laundry room, bathroom, and two secondary bedrooms. You will also find a beautiful owner's suite with more large windows, a walk-in closet, and a spa-like owner's bathroom. Downstairs you have the option for more space with a finished basement. This gives you a large recreation room, two more bedrooms with a walk-in closet in each, and an additional bathroom.