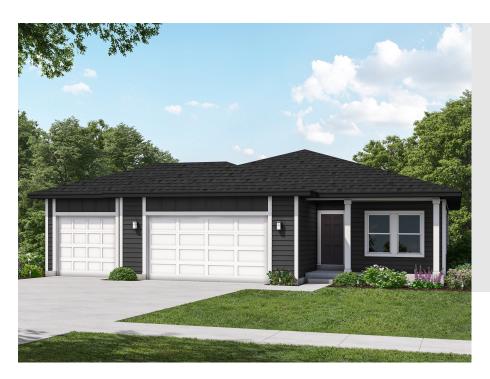

# ALDER TRANSITIONAL

SINGLE FAMILY

Sq ft: 2,479

Beds: 3

Bath: 2.0

#### **ABOUT THIS HOME**

You will love living in the Alder rambler plan. Step into the open concept main floor that feels bright and spacious with 9' ceilings, and plenty of windows throughout. Your dining room, kitchen, and living room, flow together and create the perfect space for entertaining or spending time as a family. Down the hall you have a laundry room, bathroom, and two secondary bedrooms. You will also find a beautiful owner's suite with more large windows, a walk-in closet, and a spa-like owner's bathroom. Downstairs you have the option for more space with a finished basement. This gives you a large recreation room, two more bedrooms with a walk-in closet in each, and an additional bathroom.