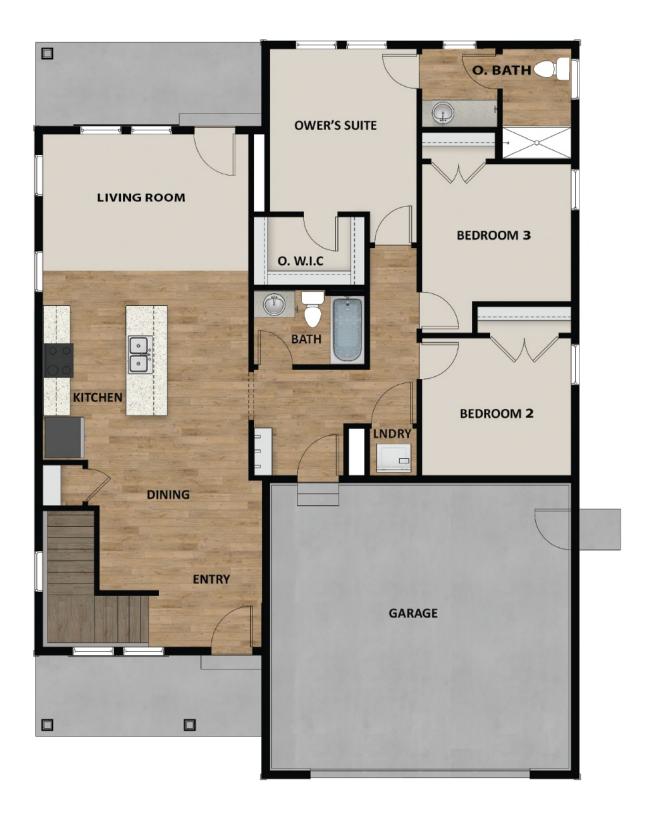

#### **ABOUT THIS HOME**

You will love living in the Alder rambler plan. Step into the open concept main floor that feels bright and spacious with 9' ceilings, and plenty of windows throughout. Your dining room, kitchen, and living room, flow together and create the perfect space for entertaining or spending time as a family. Down the hall you have a laundry room, bathroom, and two secondary bedrooms. You will also find a beautiful owner's suite with more large windows, a walk-in closet, and a spa-like owner's bathroom. Downstairs you have the option for more space with a finished basement. This gives you a large recreation room, two more bedrooms with a walk-in closet in each, and an additional bathroom.