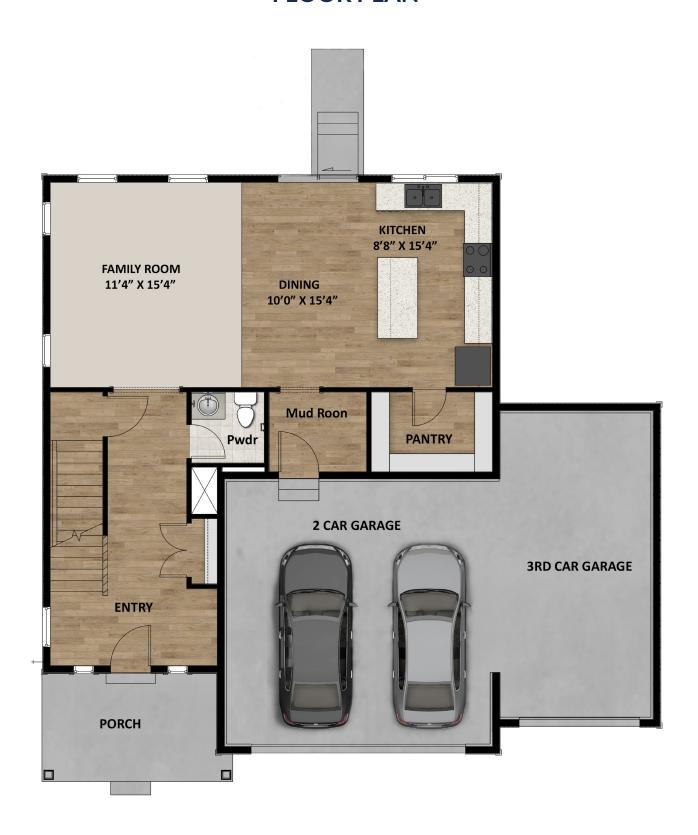

#### **ABOUT THIS HOME**

The two-story Rockwell floor plan was exclusively designed for our communities in Eagle Mountain, UT. It's both stylish and functional with its 3 bedrooms, 2.5 bathrooms, 2,073 finished square feet, and 2,953 total square feet. The bright entryway first leads to a convenient powder room and closet perfect for coats. It will then take you to the airy family room with its open-to-below design. This spacious area is perfect for lounging, entertaining, or spending time with family. In the kitchen and dining space, you'll find a large island, walk-in pantry, and updated appliances. Upstairs, the open railing provides a gorgeous view of your family room downstairs and extra light all around. Also on the second floor are the owner's suite, two other bedrooms, a bathroom, and a laundry room. The luxurious owner's suite bathroom includes a spacious vanity, walk-in closet, shower, and water closet. Within each bedroom is a walk-in closet so you get the space you want. You have the option to finish the basement for a large recreation room, an extra bedroom, and a bathroom. Transform the recreation room to fit your lifestyle as a playroom, movie lounge, or workout area, or more.