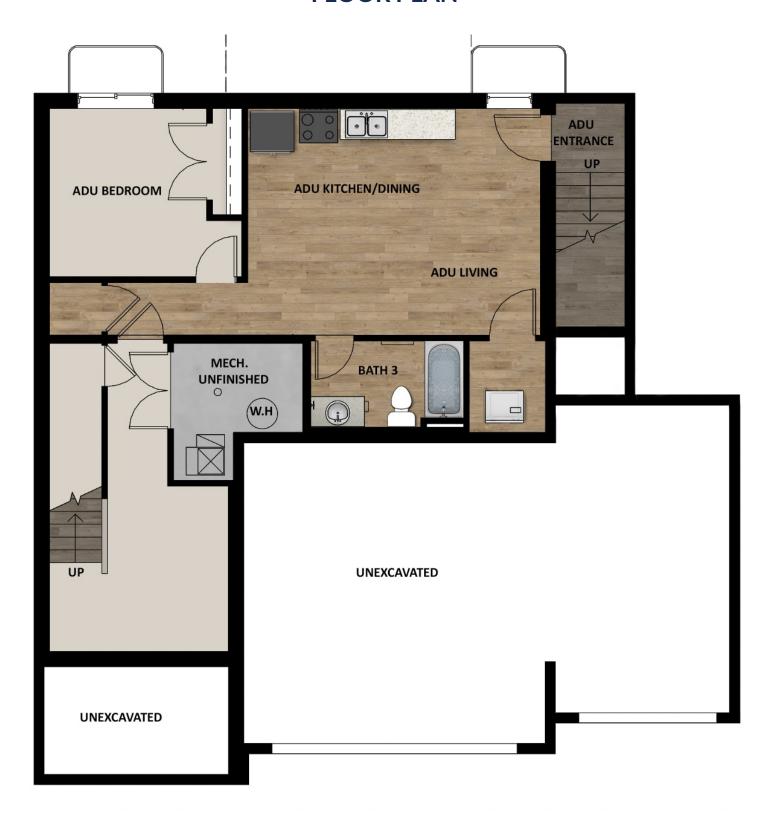

# ROCKWELL FARMHOUSE - ADU OPTION

SINGLE FAMILY

Sq ft: 2,953

Beds: 3

Bath: 2.5

#### **ABOUT THIS HOME**

The two-story Rockwell floor plan was exclusively designed for our communities in Eagle Mountain, UT. It's both stylish and functional with its 3 bedrooms, 2.5 bathrooms, 2,073 finished square feet, and 2,953 total square feet. The bright entryway first leads to a convenient powder room and closet perfect for coats. It will then take you to the airy family room with its open-to-below design. This spacious area is perfect for lounging, entertaining, or spending time with family. In the kitchen and dining space, you'll find a large island, walk-in pantry, and updated appliances. Upstairs, the open railing provides a gorgeous view of your family room downstairs and extra light all around. Also on the second floor are the owner's suite, two other bedrooms, a bathroom, and a laundry room. The luxurious owner's suite bathroom includes a spacious vanity, walk-in closet, shower, and water closet. Within each bedroom is a walk-in closet so you get the space you want. You have the option to finish the basement for a large recreation room, an extra bedroom, and a bathroom. Transform the recreation room to fit your lifestyle as a playroom, movie lounge, or workout area, or more.