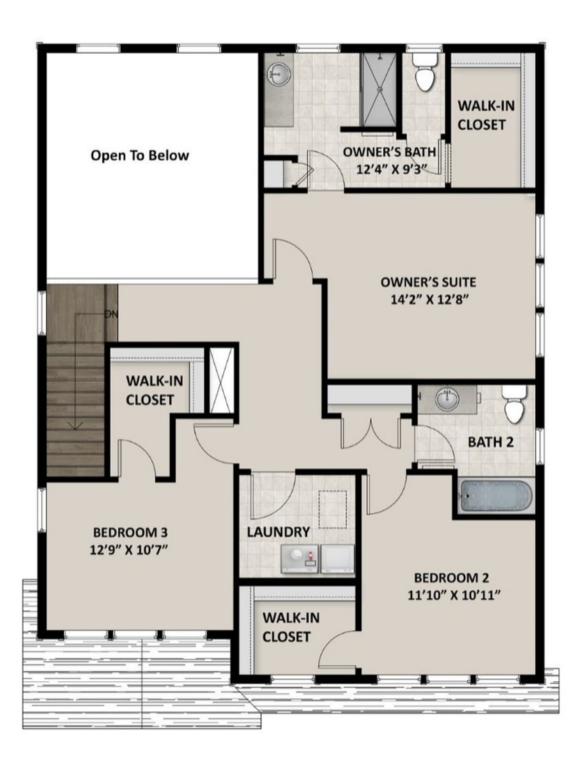

#### **ABOUT THIS HOME**

The two-story Rockwell floor plan was exclusively designed for our communities in Eagle Mountain, UT. It's both stylish and functional with its 3 bedrooms, 2.5 bathrooms, 2,073 finished square feet, and 2,953 total square feet. The bright entryway first leads to a convenient powder room and closet perfect for coats. It will then take you to the airy family room with its open-to-below design. This spacious area is perfect for lounging, entertaining, or spending time with family. In the kitchen and dining space, you'll find a large island, walk-in pantry, and updated appliances. Upstairs, the open railing provides a gorgeous view of your family room downstairs and extra light all around. Also on the second floor are the owner's suite, two other bedrooms, a bathroom, and a laundry room. The luxurious owner's suite bathroom includes a spacious vanity, walk-in closet, shower, and water closet. Within each bedroom is a walk-in closet so you get the space you want. You have the option to finish the basement for a large recreation room, an extra bedroom, and a bathroom. Transform the recreation room to fit your lifestyle as a playroom, movie lounge, or workout area, or more.