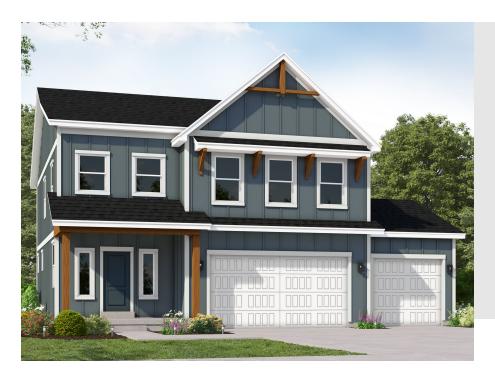

# ROCKWELL FARMHOUSE - ADU OPTION

SINGLE FAMILY

Sq ft: 2,953

Beds: 3

Bath: 2.5

#### **ABOUT THIS HOME**

The two-story Rockwell floor plan was exclusively designed for our communities in Eagle Mountain, UT. It's both stylish and functional with its 3 bedrooms, 2.5 bathrooms, 2,073 finished square feet, and 2,953 total square feet. The bright entryway first leads to a convenient powder room and closet perfect for coats. It will then take you to the airy family room with its open-to-below design. This spacious area is perfect for lounging, entertaining, or spending time with family. In the kitchen and dining space, you'll find a large island, walk-in pantry, and updated appliances. Upstairs, the open railing provides a gorgeous view of your family room downstairs and extra light all around. Also on the second floor are the owner's suite, two other bedrooms, a bathroom, and a laundry room. The luxurious owner's suite bathroom includes a spacious vanity, walk-in closet, shower, and water closet. Within each bedroom is a walk-in closet so you get the space you want. You have the option to finish the basement for a large recreation room, an extra bedroom, and a bathroom. Transform the recreation room to fit your lifestyle as a playroom, movie lounge, or workout area, or more.