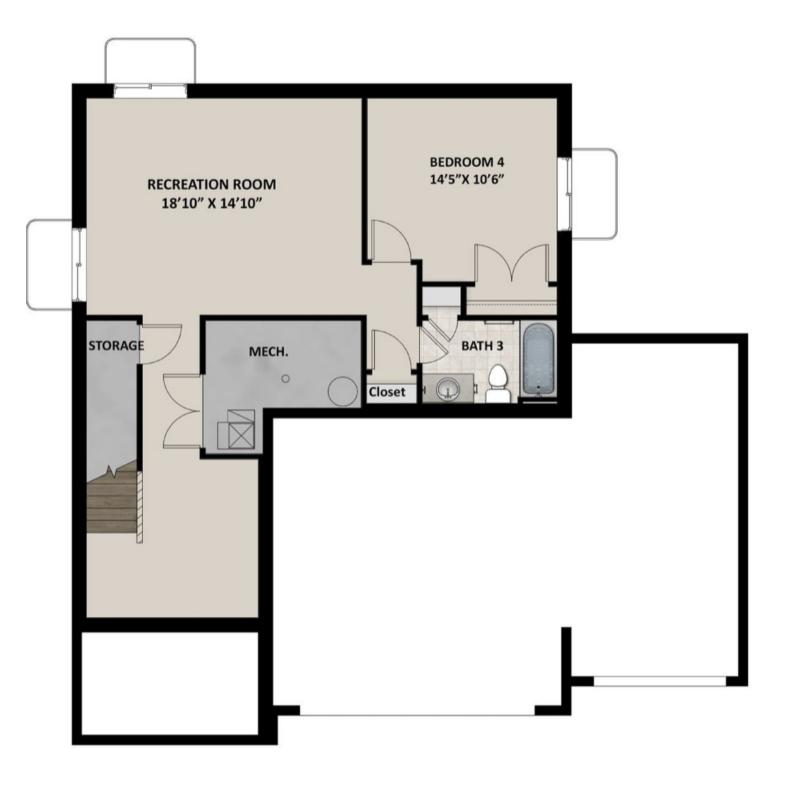

#### **ABOUT THIS HOME**

The two-story Rockwell floor plan was exclusively designed for our communities in Eagle Mountain, UT. It's both stylish and functional with its 3 bedrooms, 2.5 bathrooms, 2,073 finished square feet, and 2,953 total square feet. The bright entryway first leads to a convenient powder room and closet perfect for coats. It will then take you to the airy family room with its open-to-below design. This spacious area is perfect for lounging, entertaining, or spending time with family. In the kitchen and dining space, you'll find a large island, walk-in pantry, and updated appliances. Upstairs, the open railing provides a gorgeous view of your family room downstairs and extra light all around. Also on the second floor are the owner's suite, two other bedrooms, a bathroom, and a laundry room. The luxurious owner's suite bathroom includes a spacious vanity, walk-in closet, shower, and water closet. Within each bedroom is a walk-in closet so you get the space you want. You have the option to finish the basement for a large recreation room, an extra bedroom, and a bathroom. Transform the recreation room to fit your lifestyle as a playroom, movie lounge, or workout area, or more.