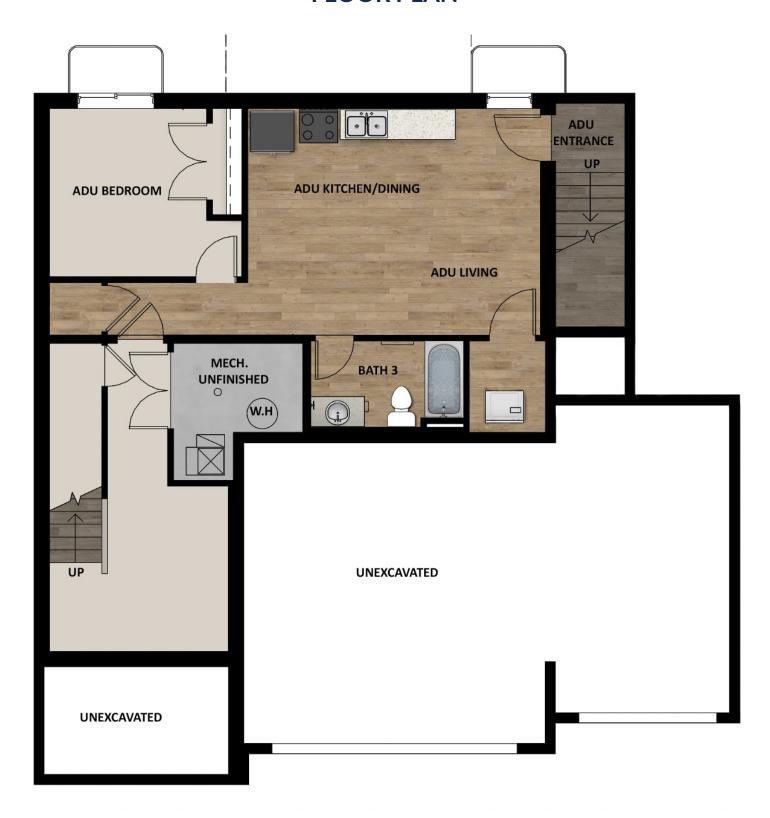

# ROCKWELL TRANSITIONAL - ADU OPTION

SINGLE FAMILY

Sq ft: 2,953

Beds: 3

Bath: 2.5

#### **ABOUT THIS HOME**

The two-story Rockwell floor plan was exclusively designed for our communities in Eagle Mountain, UT. It's both stylish and functional with its 3 bedrooms, 2.5 bathrooms, 2,073 finished square feet, and 2,953 total square feet. The bright entryway first leads to a convenient powder room and closet perfect for coats. It will then take you to the airy family room with its open-to-below design. This spacious area is perfect for lounging, entertaining, or spending time with family. In the kitchen and dining space, you'll find a large island, walk-in pantry, and updated appliances. Upstairs, the open railing provides a gorgeous view of your family room downstairs and extra light all around. Also on the second floor are the owner's suite, two other bedrooms, a bathroom, and a laundry room. The luxurious owner's suite bathroom includes a spacious vanity, walk-in closet, shower, and water closet. Within each bedroom is a walk-in closet so you get the space you want. You have the option to finish the basement for a large recreation room, an extra bedroom, and a bathroom. Transform the recreation room to fit your lifestyle as a playroom, movie lounge, or workout area, or more.