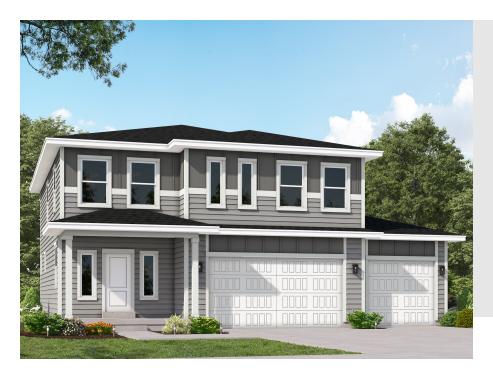

# ROCKWELL TRANSITIONAL - ADU OPTION

SINGLE FAMILY

Sq ft: 2,953

Beds: 3

Bath: 2.5

#### **ABOUT THIS HOME**

The two-story Rockwell floor plan was exclusively designed for our communities in Eagle Mountain, UT. It's both stylish and functional with its 3 bedrooms, 2.5 bathrooms, 2,073 finished square feet, and 2,953 total square feet. The bright entryway first leads to a convenient powder room and closet perfect for coats. It will then take you to the airy family room with its open-to-below design. This spacious area is perfect for lounging, entertaining, or spending time with family. In the kitchen and dining space, you'll find a large island, walk-in pantry, and updated appliances. Upstairs, the open railing provides a gorgeous view of your family room downstairs and extra light all around. Also on the second floor are the owner's suite, two other bedrooms, a bathroom, and a laundry room. The luxurious owner's suite bathroom includes a spacious vanity, walk-in closet, shower, and water closet. Within each bedroom is a walk-in closet so you get the space you want. You have the option to finish the basement for a large recreation room, an extra bedroom, and a bathroom. Transform the recreation room to fit your lifestyle as a playroom, movie lounge, or workout area, or more.