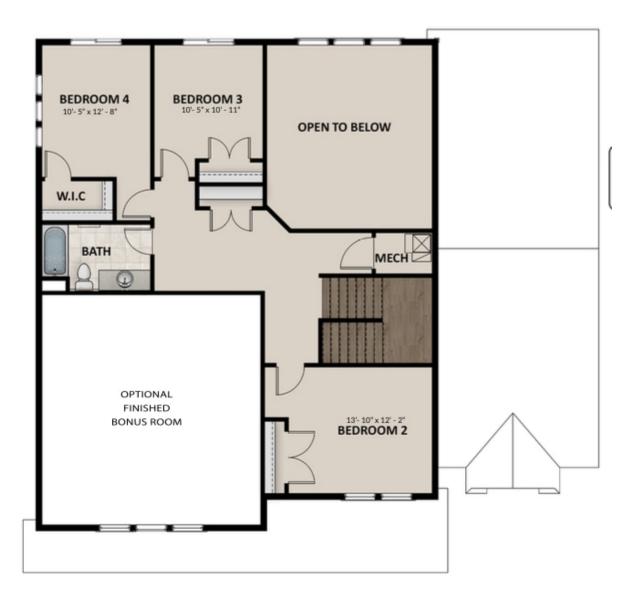

#### UPPER LEVEL

## **ABOUT THIS HOME**

In the beautiful Uinta home, our model in the Antelope Meadows community, comfort and luxury know no bounds. With 4 bedrooms, 2.5 bathrooms, 2,754 finished square feet, and 4,489 total square feet of wide-open space to call your own, living here is a dream. After you're greeted by a large front porch, you'll make your way through a charming entryway. It first leads to a convenient flex room to use however you wish. Then, it takes you to a large, two-story family room with an optional fireplace. Its large windows allow natural light to flood in, adding to the warm glow that this home always seems to emanate. Next to the family room, you'll find a gourmet kitchen with an island, a pantry, a convenient laundry area, and a mudroom. Also on the main floor is your spectacular owner's suite with its spa-like bathroom that lets you relax and unwind. Upstairs, family and guests will always feel comfortable with the large loft, 3 bedrooms, bathroom, and optional bonus room. If you want extra space below your home, you have the option to finish the basement with 2 - 3 full bedrooms, 2 storage areas, a theater room, an extra bathroom, and a large recreation area. Transform the recreation room into a personal oasis so you can sit back, relax, and enjoy every moment.