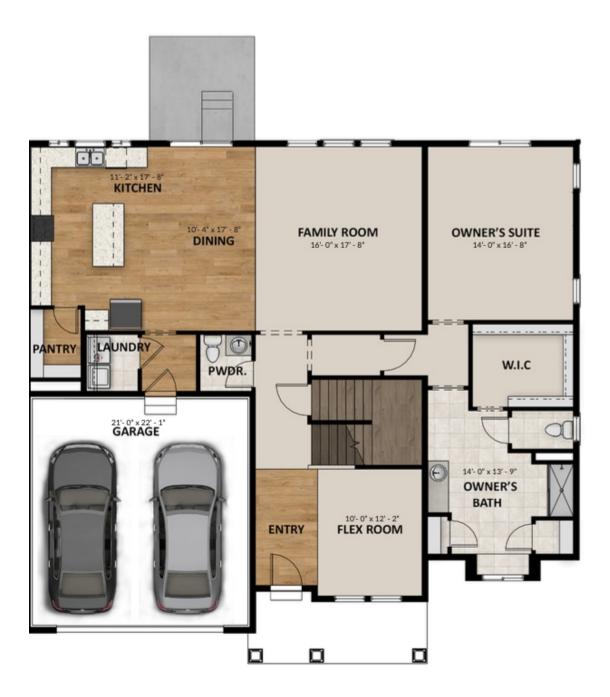

#### MAIN LEVEL

## **ABOUT THIS HOME**

In the beautiful Uinta home, our model in the Antelope Meadows community, comfort and luxury know no bounds. With 4 bedrooms, 2.5 bathrooms, 2,754 finished square feet, and 4,489 total square feet of wide-open space to call your own, living here is a dream. After you're greeted by a large front porch, you'll make your way through a charming entryway. It first leads to a convenient flex room to use however you wish. Then, it takes you to a large, two-story family room with an optional fireplace. Its large windows allow natural light to flood in, adding to the warm glow that this home always seems to emanate. Next to the family room, you'll find a gourmet kitchen with an island, a pantry, a convenient laundry area, and a mudroom. Also on the main floor is your spectacular owner's suite with its spa-like bathroom that lets you relax and unwind. Upstairs, family and guests will always feel comfortable with the large loft, 3 bedrooms, bathroom, and optional bonus room. If you want extra space below your home, you have the option to finish the basement with 2 - 3 full bedrooms, 2 storage areas, a theater room, an extra bathroom, and a large recreation area. Transform the recreation room into a personal oasis so you can sit back, relax, and enjoy every moment.