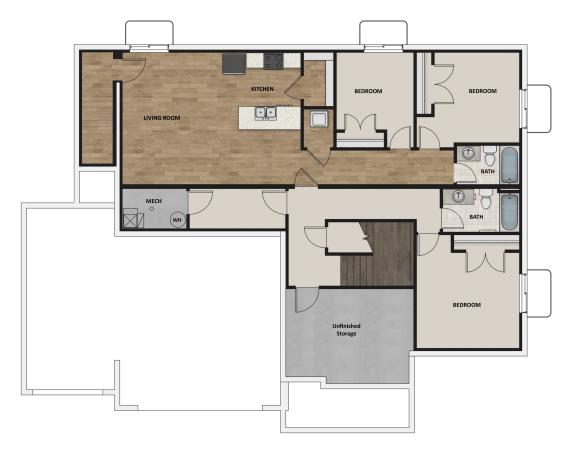

adding to the warm glow that this home always seems to emanate. Next to the family room, you'll find a gourmet kitchen with an island, a pantry, a convenient laundry area, and a mudroom. Also on the main floor is your spectacular owner's suite with its spa-like bathroom that lets you relax and unwind. Upstairs, family and guests will always feel comfortable with the large loft, 3 bedrooms, bathroom, and optional bonus room. If you want extra space below your home, you have the option to finish the basement with 2 - 3 full bedrooms, 2 storage areas, a theater room, an extra bathroom, and a large recreation area. Transform the recreation room into a personal oasis so you can sit back, relax, and enjoy every moment.





#### MAIN LEVEL





#### UPPER LEVEL





#### UNFINISHED BASEMENT





**Finished Basement Floor**