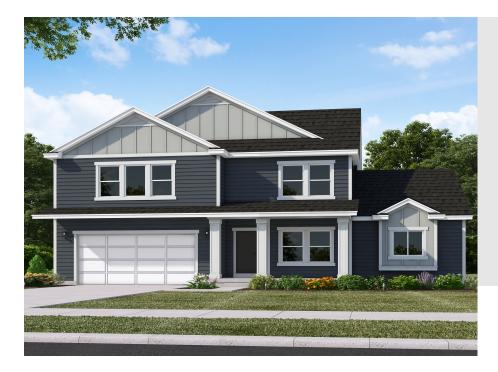

## UINTA CRAFTSMAN -ADU OPTION

SINGLE FAMILY

Sq ft: 4,488 Beds: 4 Bath: 2.5

## **ABOUT THIS HOME**

In the beautiful Uinta home, our model in the Antelope Meadows community, comfort and luxury know no bounds. With 4 bedrooms, 2.5 bathrooms, 2,754 finished square feet, and 4,489 total square feet of wide-open space to call your own, living here is a dream. After you're greeted by a large front porch, you'll make your way through a charming entryway. It first leads to a convenient flex room to use however you wish. Then, it takes you to a large, two-story family room with an optional fireplace. Its large windows allow natural light to flood in, adding to the warm glow that this home always seems to emanate. Next to the family room, you'll find a gourmet kitchen with an island, a pantry, a convenient laundry area, and a mudroom. Also on the main floor is your spectacular owner's suite with its spa-like bathroom that lets you relax and unwind. Upstairs, family and guests will always feel comfortable with the large loft, 3 bedrooms, bathroom, and optional bonus room. If you want extra space below your home, you have the option to finish the basement with 2 - 3 full bedrooms, 2 storage areas, a theater room, an extra bathroom, and a large recreation area. Transform the recreation room into a personal oasis so you can sit back, relax, and enjoy every moment.