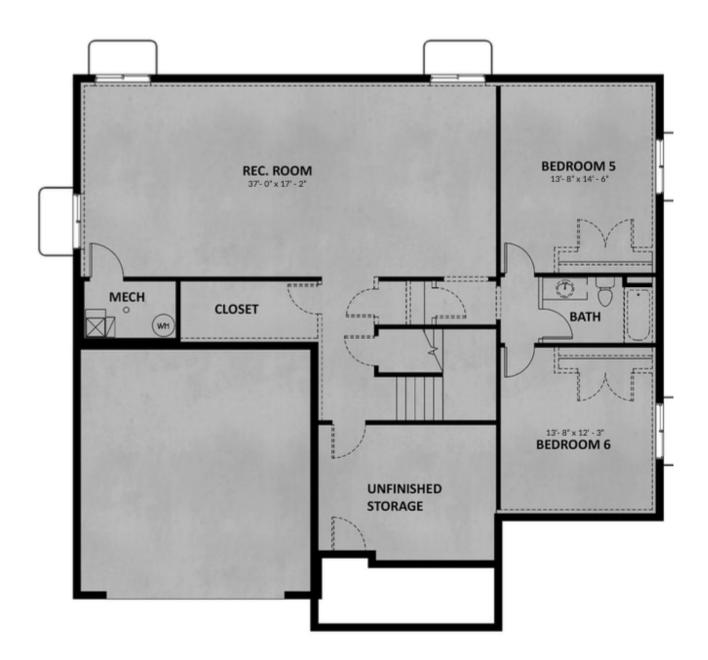

#### UNFINISHED BASEMENT

**Finished Basement Floor**

## **ABOUT THIS HOME**

In the beautiful Uinta home, our model in the Antelope Meadows community, comfort and luxury know no bounds. With 4 bedrooms, 2.5 bathrooms, 2,754 finished square feet, and 4,489 total square feet of wide-open space to call your own, living here is a dream. After you're greeted by a large front porch, you'll make your way through a charming entryway. It first leads to a convenient flex room to use however you wish. Then, it takes you to a large, two-story family room with an optional fireplace. Its large windows allow natural light to flood in, adding to the warm glow that this home always seems to emanate. Next to the family room, you'll find a gourmet kitchen with an island, a pantry, a convenient laundry area, and a mudroom. Also on the main floor is your spectacular owner's suite with its spa-like bathroom that lets you relax and unwind. Upstairs, family and guests will always feel comfortable with the large loft, 3 bedrooms, bathroom, and optional bonus room. If you want extra space below your home, you have the option to finish the basement with 2 - 3 full bedrooms, 2 storage areas, a theater room, an extra bathroom, and a large recreation area. Transform the recreation room into a personal oasis so you can sit back, relax, and enjoy every moment.