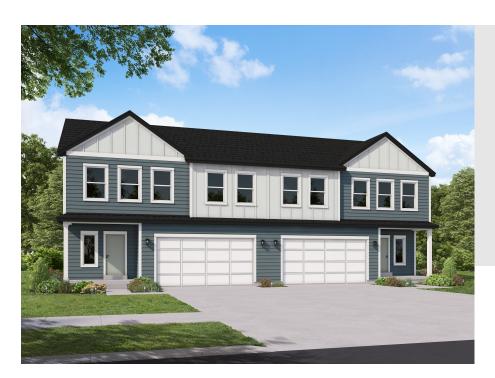

## **ADRIAN CRAFTSMAN**

**TWINHOUSE** 

Sq ft: 2,659

Beds: 3

Bath: 2.5

#### **ABOUT THIS HOME**

You will love the Adrian floor plan! The wide entry leads you into a spacious main living space with a two-story great room, dining space, and kitchen, as well as a walk-in pantry, mudroom, and powder bath. Upstairs you'll find a gorgeous owner's suite and 2 additional bedrooms, each with their own walk-in closet. You will also have a laundry room and secondary bathroom. You have the option to finish the basement for even more space with a recreation room and additional bedroom and bathroom.