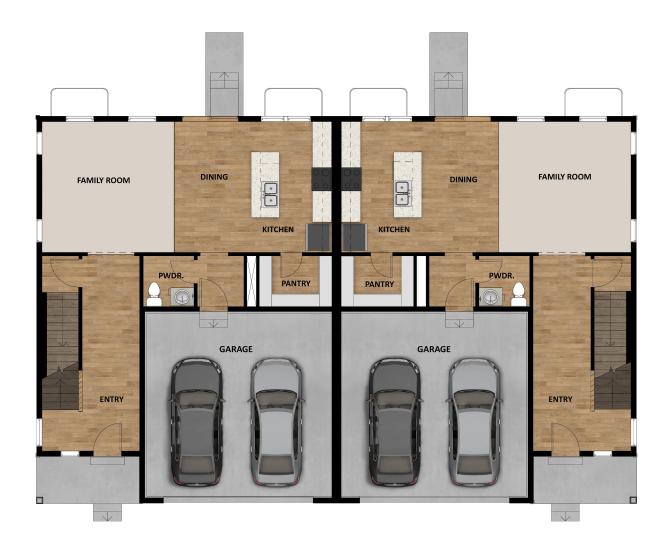

## **FLOOR PLAN**

**MAIN LEVEL** 

#### **ABOUT THIS HOME**

You will love the Adrian floor plan! The wide entry leads you into a spacious main living space with a two-story great room, dining space, and kitchen, as well as a walk-in pantry, mudroom, and powder bath. Upstairs you'll find a gorgeous owner's suite and 2 additional bedrooms, each with their own walk-in closet. You will also have a laundry room and secondary bathroom. You have the option to finish the basement for even more space with a recreation room and additional bedroom and bathroom.