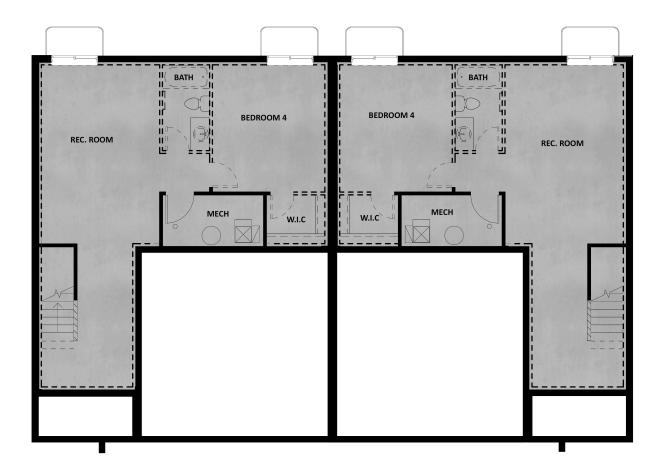

# **FLOOR PLAN**

**UNFINISHED BASEMENT LEVEL**

#### **ABOUT THIS HOME**

You will love the Adrian floor plan! The wide entry leads you into a spacious main living space with a two-story great room, dining space, and kitchen, as well as a walk-in pantry, mudroom, and powder bath. Upstairs you'll find a gorgeous owner's suite and 2 additional bedrooms, each with their own walk-in closet. You will also have a laundry room and secondary bathroom. You have the option to finish the basement for even more space with a recreation room and additional bedroom and bathroom.