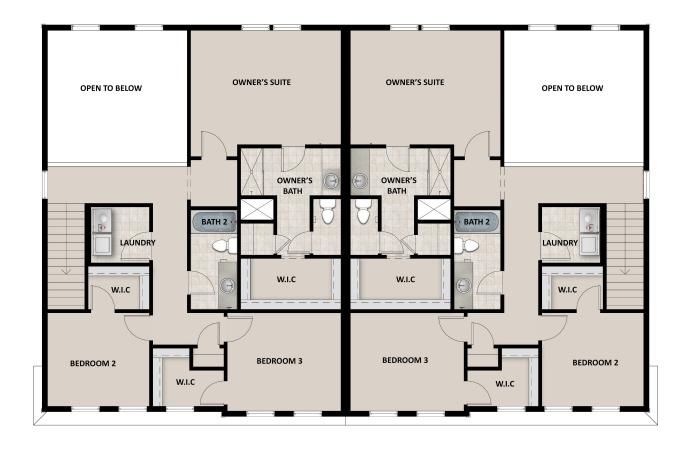

## **FLOOR PLAN**

**UPPER LEVEL** 

#### **ABOUT THIS HOME**

You will love the Adrian floor plan! The wide entry leads you into a spacious main living space with a two-story great room, dining space, and kitchen, as well as a walk-in pantry, mudroom, and powder bath. Upstairs you'll find a gorgeous owner's suite and 2 additional bedrooms, each with their own walk-in closet. You will also have a laundry room and secondary bathroom. You have the option to finish the basement for even more space with a recreation room and additional bedroom and bathroom.