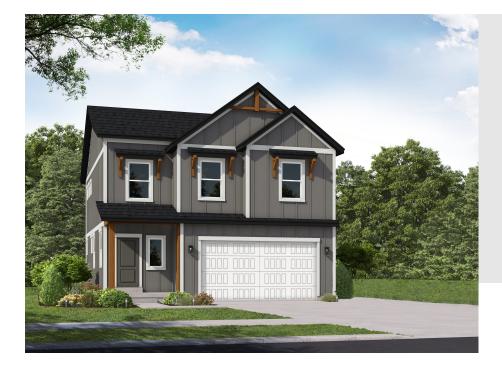

# FieldStone HOMES

BORDEAUX FARMHOUSE

SINGLE FAMILY

Sq ft: 2,527 Beds: 3 Bath: 2.5

# **ABOUT THIS HOME**

The Bordeaux showcases a contemporary design with 3 bedrooms, 2.5 bathrooms, 1,852 finished square feet, and 2,527 total square feet. Walk inside to find a spacious closet in the entry, powder room off the hallway, and an expansive family room, dining room, and kitchen. Spend time with family lounging in the light and bright family room. Or, cook meals in the kitchen that has plenty of counter space, a large island, and a nearby pantry that keeps food within reach. Also included is a mudroom off the garage and stairs leading down to the basement. On the second floor, you'll discover a loft space and an owner's suite containing a gorgeous bathroom with a large shower, walk-in closet, and vanity. On the other side of the stairs, you'll find a convenient laundry room, bathroom, closet, and two bedrooms that also have walk-in closets for plenty of storage space. An optional finished basement lets you add additional living space. This beautiful area includes a recreational room, bathroom, and storage. Design your recreational room for your own wants and needs—whether you decide to use it as a movie lounge, children's playroom, craft room, or workout area—the options are endless!