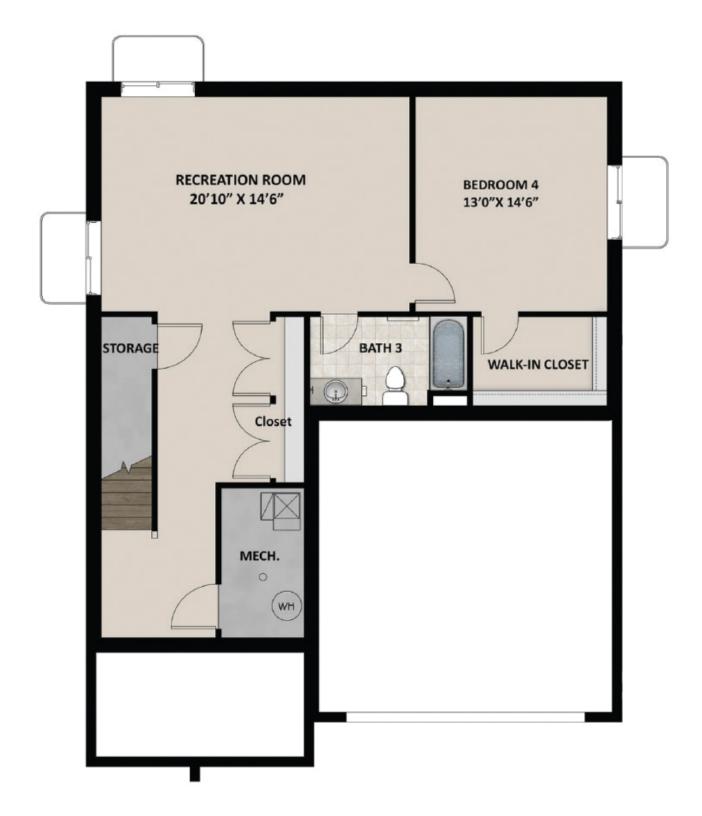

### **FLOOR PLAN**

# **ABOUT THIS HOME**

The Bordeaux showcases a contemporary design with 3 bedrooms, 2.5 bathrooms, 1,852 finished square feet, and 2,527 total square feet. Walk inside to find a spacious closet in the entry, powder room off the hallway, and an expansive family room, dining room, and kitchen. Spend time with family lounging in the light and bright family room. Or, cook meals in the kitchen that has plenty of counter space, a large island, and a nearby pantry that keeps food within reach. Also included is a mudroom off the garage and stairs leading down to the basement. On the second floor, you'll discover a loft space and an owner's suite containing a gorgeous bathroom with a large shower, walk-in closet, and vanity. On the other side of the stairs, you'll find a convenient laundry room, bathroom, closet, and two bedrooms that also have walk-in closets for plenty of storage space. An optional finished basement lets you add additional living space. This beautiful area includes a recreational room, bathroom, and storage. Design your recreational room for your own wants and needs—whether you decide to use it as a movie lounge, children's playroom, craft room, or workout area—the options are endless!