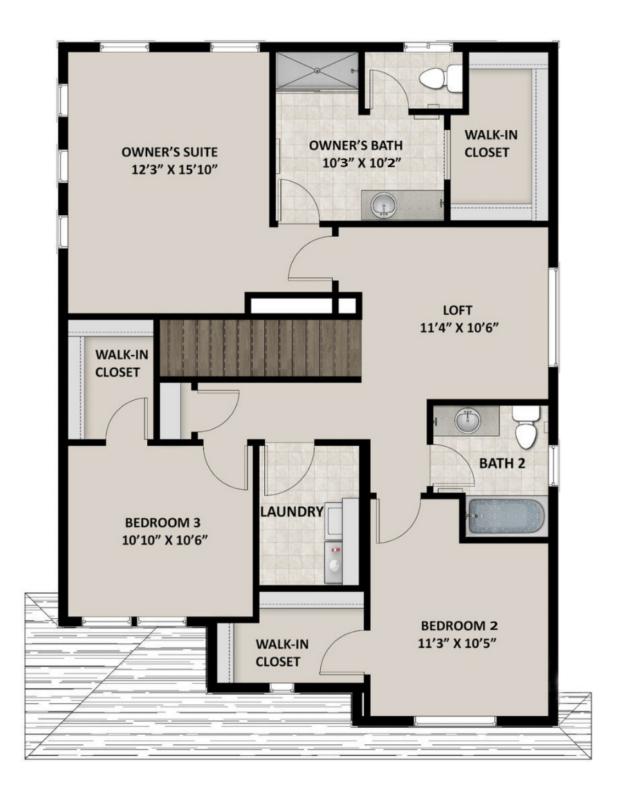

### **FLOOR PLAN**

# **ABOUT THIS HOME**

The Bordeaux showcases a contemporary design with 3 bedrooms, 2.5 bathrooms, 1,852 finished square feet, and 2,527 total square feet. Walk inside to find a spacious closet in the entry, powder room off the hallway, and an expansive family room, dining room, and kitchen. Spend time with family lounging in the light and bright family room. Or, cook meals in the kitchen that has plenty of counter space, a large island, and a nearby pantry that keeps food within reach. Also included is a mudroom off the garage and stairs leading down to the basement. On the second floor, you'll discover a loft space and an owner's suite containing a gorgeous bathroom with a large shower, walk-in closet, and vanity. On the other side of the stairs, you'll find a convenient laundry room, bathroom, closet, and two bedrooms that also have walk-in closets for plenty of storage space. An optional finished basement lets you add additional living space. This beautiful area includes a recreational room, bathroom, and storage. Design your recreational room for your own wants and needs—whether you decide to use it as a movie lounge, children's playroom, craft room, or workout area—the options are endless!