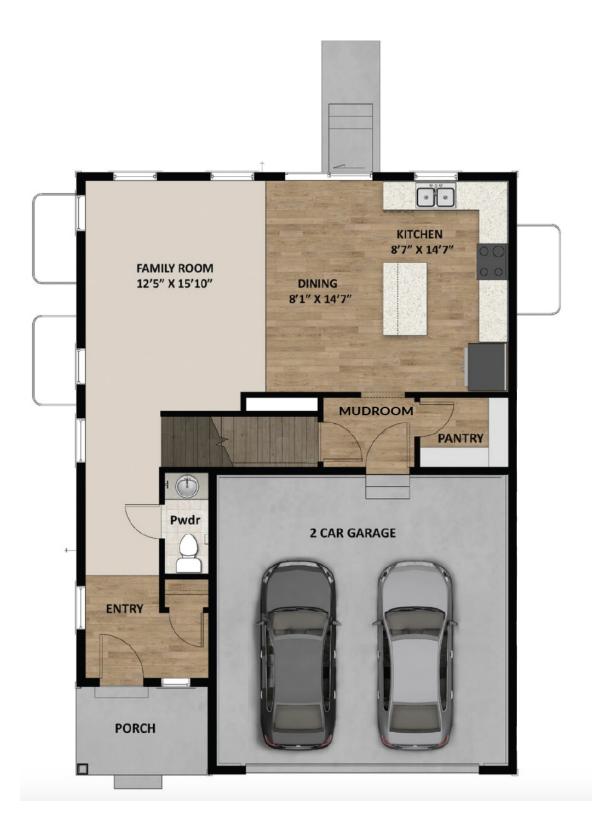

#### **FLOOR PLAN**

# **ABOUT THIS HOME**

The Bordeaux showcases a contemporary design with 3 bedrooms, 2.5 bathrooms, 1,852 finished square feet, and 2,527 total square feet. Walk inside to find a spacious closet in the entry, powder room off the hallway, and an expansive family room, dining room, and kitchen. Spend time with family lounging in the light and bright family room. Or, cook meals in the kitchen that has plenty of counter space, a large island, and a nearby pantry that keeps food within reach. Also included is a mudroom off the garage and stairs leading down to the basement. On the second floor, you'll discover a loft space and an owner's suite containing a gorgeous bathroom with a large shower, walk-in closet, and vanity. On the other side of the stairs, you'll find a convenient laundry room, bathroom, closet, and two bedrooms that also have walk-in closets for plenty of storage space. An optional finished basement lets you add additional living space. This beautiful area includes a recreational room, bathroom, and storage. Design your recreational room for your own wants and needs—whether you decide to use it as a movie lounge, children's playroom, craft room, or workout area—the options are endless!