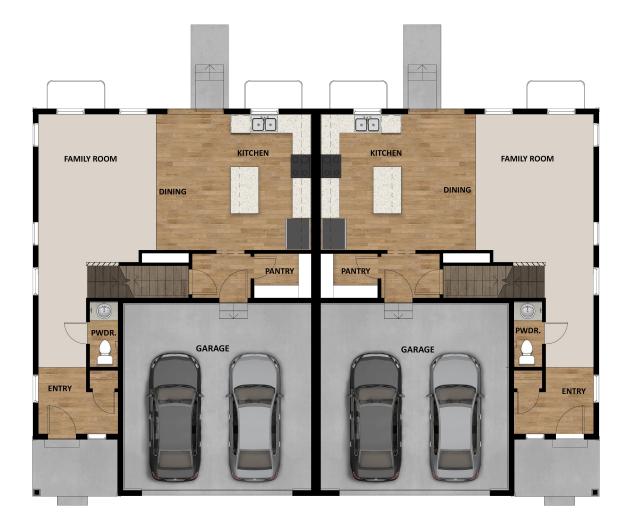

## **FLOOR PLAN**

#### MAIN LEVEL

## **ABOUT THIS HOME**

You will love living in the Dawson floor plan! Off the entry, you have a convenient powder bath, and spacious main living space, including a great room with large windows, dining space, and kitchen, as well as a walk-in pantry and mudroom. Upstairs you'll find a loft, gorgeous owner's suite, and two additional bedrooms, each with a walk-in closet. You will also have a laundry room and secondary bathroom. You have even more space in the unfinished basement for a large recreation room and additional bathroom.