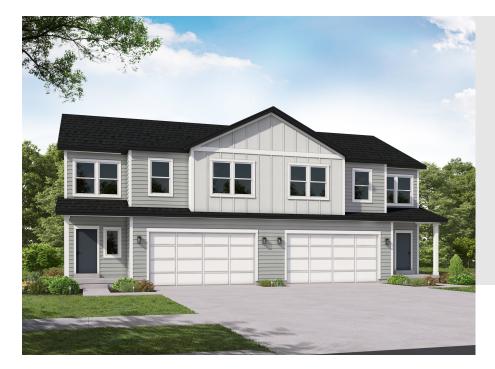

# FieldStone HOMES

DAWSON CRAFTSMAN

TWINHOUSE

Sq ft: 2,527 Beds: 3 Bath: 2.5

## **ABOUT THIS HOME**

You will love living in the Dawson floor plan! Off the entry, you have a convenient powder bath, and spacious main living space, including a great room with large windows, dining space, and kitchen, as well as a walk-in pantry and mudroom. Upstairs you'll find a loft, gorgeous owner's suite, and two additional bedrooms, each with a walk-in closet. You will also have a laundry room and secondary bathroom. You have even more space in the unfinished basement for a large recreation room and additional bathroom.