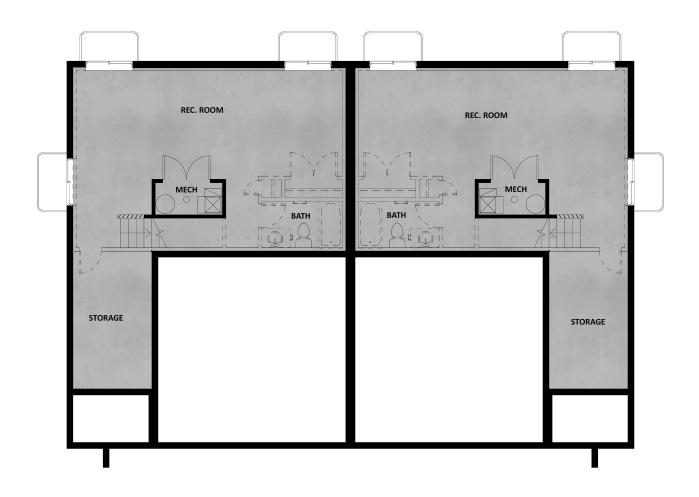

## **FLOOR PLAN**

UNFINISHED BASEMENT LEVEL

## **ABOUT THIS HOME**

You will love living in the Dawson floor plan! Off the entry, you have a convenient powder bath, and spacious main living space, including a great room with large windows, dining space, and kitchen, as well as a walk-in pantry and mudroom. Upstairs you'll find a loft, gorgeous owner's suite, and two additional bedrooms, each with a walk-in closet. You will also have a laundry room and secondary bathroom. You have even more space in the unfinished basement for a large recreation room and additional bathroom.