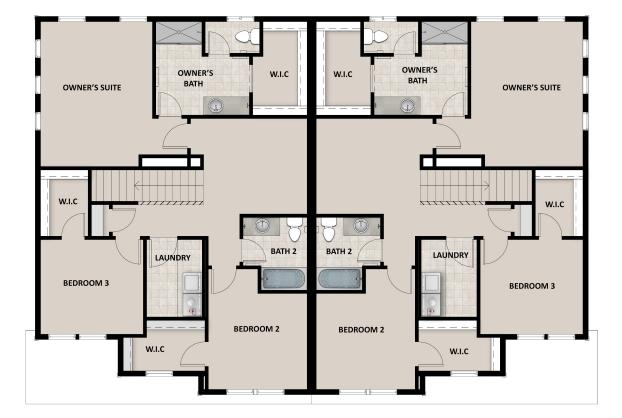

### **FLOOR PLAN**

**UPPER LEVEL** 

## **ABOUT THIS HOME**

You will love living in the Dawson floor plan! Off the entry, you have a convenient powder bath, and spacious main living space, including a great room with large windows, dining space, and kitchen, as well as a walk-in pantry and mudroom. Upstairs you'll find a loft, gorgeous owner's suite, and two additional bedrooms, each with a walk-in closet. You will also have a laundry room and secondary bathroom. You have even more space in the unfinished basement for a large recreation room and additional bathroom.