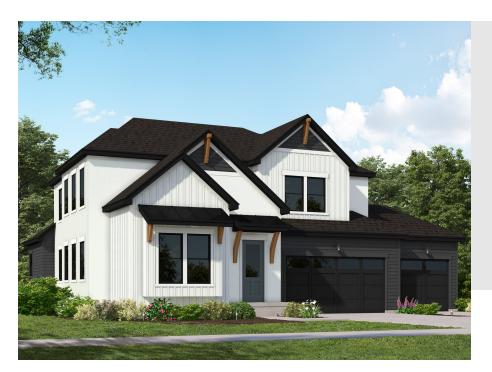

# HIGHLAND MODERN FARMHOUSE

SINGLE FAMILY

Sq ft: 4,315

Beds: 4

Bath: 2.5

#### **ABOUT THIS HOME**

Enjoy the openness of this amazing floor plan with an abundance of natural light. The flex room is close to the entrance and is ideal as an office, gym or a formal gathering space. Enter the two-story great room with unstoppable light that floods from an open floor plan. The two-story great room is ideal to gather with the living spaces tied together for a high-end living experience. The state-of-the-art kitchen includes a massive island with seating for 4 and is equipped with plenty of cooktop and countertop space.