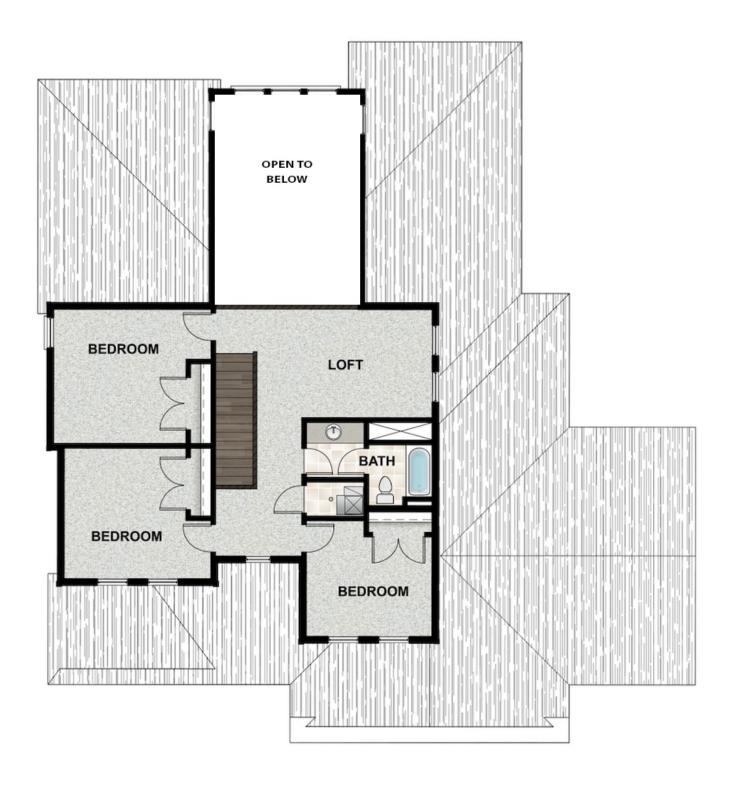

#### **FLOOR PLAN**

PaulM@fieldstonehomes.com 801-557-1492

#### **ABOUT THIS HOME**

Enjoy coming home to the Sage floor plan with 4 bedrooms, 2.5 bathrooms, 2,750 finished sq ft, and 4,430 total sq ft. Transform the flex room off the entryway into a home office or play room. Continuing inside, you'll find a convenient mudroom, powder bath, and laundry room. Past this is a grand, two-story great room with floor-to-ceiling windows. This flows into a beautiful kitchen with our signature kitchen island and a walk-in pantry, as well as a bright and spacious dining area. Off the living room you have a luxurious owner's suite with a spa-like owner's bathroom that features a gorgeous walk-in shower and large walk-in closet. Upstairs you have a loft space, perfect for a game room or lounge space. You also have 3 more additional bedrooms, and a full bathroom. Outside you have a 3 car garage with an optional 4 car garage. You also have the opportunity for more space in an optional finished basement with a large recreation room, one more bedroom, and a full bathroom.