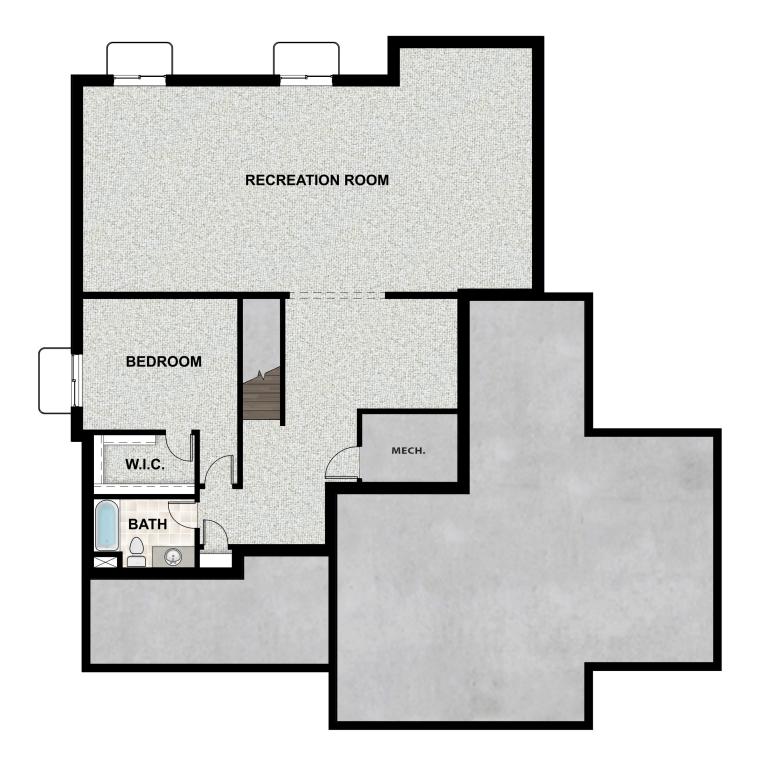

#### **FLOOR PLAN**

#### **ABOUT THIS HOME**

Enjoy coming home to the Sage floor plan with 4 bedrooms, 2.5 bathrooms, 2,750 finished sq ft, and 4,430 total sq ft. Transform the flex room off the entryway into a home office or play room. Continuing inside, you'll find a convenient mudroom, powder bath, and laundry room. Past this is a grand, two-story great room with floor-to-ceiling windows. This flows into a beautiful kitchen with our signature kitchen island and a walk-in pantry, as well as a bright and spacious dining area. Off the living room you have a luxurious owner's suite with a spa-like owner's bathroom that features a gorgeous walk-in shower and large walk-in closet. Upstairs you have a loft space, perfect for a game room or lounge space. You also have 3 more additional bedrooms, and a full bathroom. Outside you have a 3 car garage with an optional 4 car garage. You also have the opportunity for more space in an optional finished basement with a large recreation room, one more bedroom, and a full bathroom.