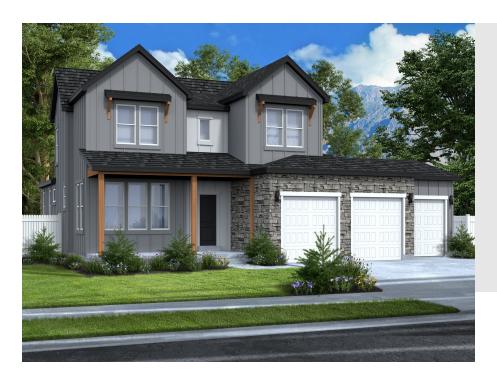

# SAGE FARMHOUSE - ADU OPTION

SINGLE FAMILY

Sq ft: 4,430

Beds: 4

Bath: 2.5

#### **ABOUT THIS HOME**

Enjoy coming home to the Sage floor plan with 4 bedrooms, 2.5 bathrooms, 2,750 finished sq ft, and 4,430 total sq ft. Transform the flex room off the entryway into a home office or play room. Continuing inside, you'll find a convenient mudroom, powder bath, and laundry room. Past this is a grand, two-story great room with floor-to-ceiling windows. This flows into a beautiful kitchen with our signature kitchen island and a walk-in pantry, as well as a bright and spacious dining area. Off the living room you have a luxurious owner's suite with a spa-like owner's bathroom that features a gorgeous walk-in shower and large walk-in closet. Upstairs you have a loft space, perfect for a game room or lounge space. You also have 3 more additional bedrooms, and a full bathroom. Outside you have a 3 car garage with an optional 4 car garage. You also have the opportunity for more space in an optional finished basement with a large recreation room, one more bedroom, and a full bathroom.