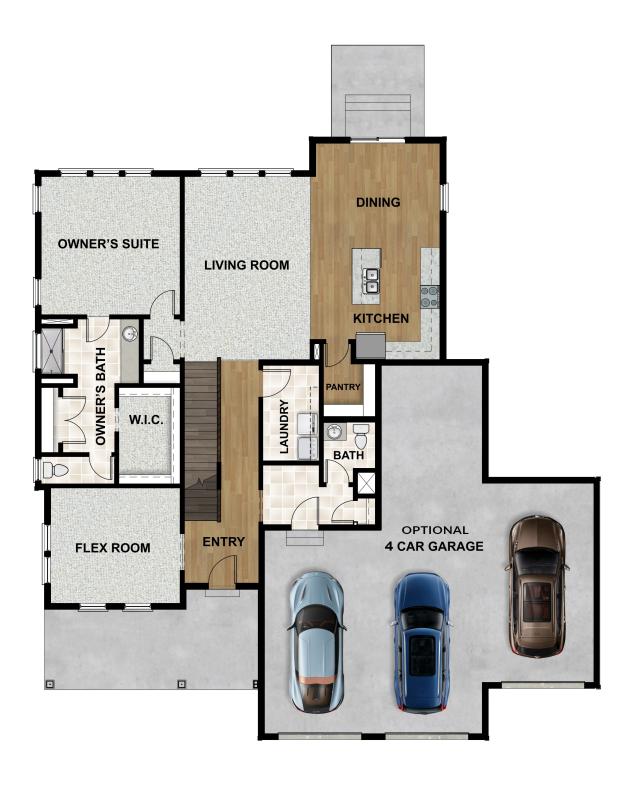

#### **FLOOR PLAN**

PaulM@fieldstonehomes.com 801-557-1492

#### **ABOUT THIS HOME**

Enjoy coming home to the Sage floor plan with 4 bedrooms, 2.5 bathrooms, 2,750 finished sq ft, and 4,430 total sq ft. Transform the flex room off the entryway into a home office or play room. Continuing inside, you'll find a convenient mudroom, powder bath, and laundry room. Past this is a grand, two-story great room with floor-to-ceiling windows. This flows into a beautiful kitchen with our signature kitchen island and a walk-in pantry, as well as a bright and spacious dining area. Off the living room you have a luxurious owner's suite with a spa-like owner's bathroom that features a gorgeous walk-in shower and large walk-in closet. Upstairs you have a loft space, perfect for a game room or lounge space. You also have 3 more additional bedrooms, and a full bathroom. Outside you have a 3 car garage with an optional 4 car garage. You also have the opportunity for more space in an optional finished basement with a large recreation room, one more bedroom, and a full bathroom.