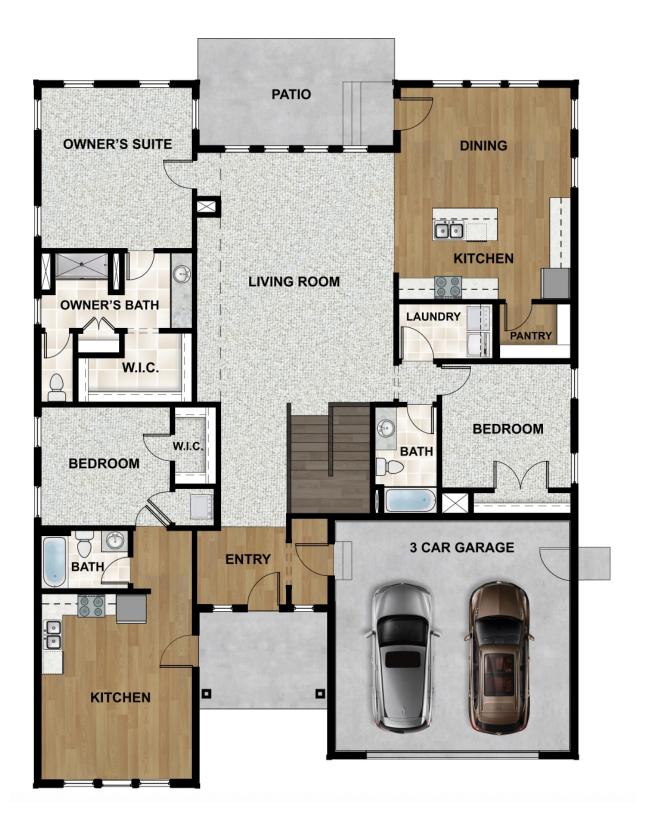

#### **ABOUT THIS HOME**

You will love the Sahara floor plan! This 4 bedroom, 3 bathroom, rambler home is open, bright, and spacious. With 2,308 finished square feet, and 4,541 total square feet, in the Sahara you have all the room you'll need. Off the entryway you have a full bathroom and two bedrooms with walk-in closets. Continuing inside, you'll find an impressive living room with tons of windows, and plenty of room. This space flows into the beautiful kitchen which features our signature island, a walk-in pantry, and a spacious dining area. Off the living room you will find a luxurious owner's suite with a spa-like bathroom; complete with a walk-in shower and huge walk-in closet. You also have another bedroom, bathroom, and laundry room. Through the mudroom, you'll find a 2 car garage with an optional 3rd car garage. You have even more space in the optional finished basement. With a large recreation room, perfect for a home theater and game room, another full bathroom, and two more bedrooms with walk-in closets.

The Sahara floor plan also features a Renter's Suite Option! Learn more about our Renter's Suites!

PaulM@fieldstonehomes.com 801-557-1492

#### **FLOOR PLAN**

Pricing, features and availability are subject to change without notice. Fieldstone Homes makes reasonable efforts to provide accurate information, however, no warranties or representations are made as to its accuracy and Fieldstone Homes assumes no liability or responsibility for any errors in pricing or content. All pricing information, including promotions and incentives, must be verified by an authorized representative for the appropriate community and home. Photography, floor plans, elevations, renderings, virtual tours, maps, square footage and dimensions are approximate and for illustration purposes only, and will vary from the homes as built and are subject to change without notice. Homes in each neighborhood may be owned and sold by a separate limited liability company (LLC) or other corporate entity.