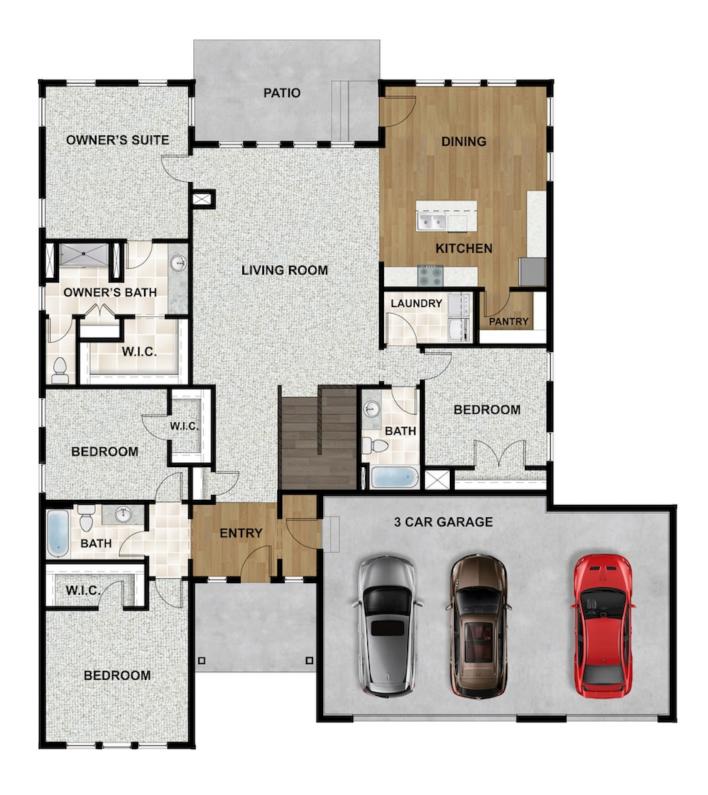

#### **ABOUT THIS HOME**

You will love the Sahara floor plan! This 4 bedroom, 3 bathroom, rambler home is open, bright, and spacious. With 2,308 finished square feet, and 4,541 total square feet, in the Sahara you have all the room you'll need. Off the entryway you have a full bathroom and two bedrooms with walk-in closets. Continuing inside, you'll find an impressive living room with tons of windows, and plenty of room. This space flows into the beautiful kitchen which features our signature island, a walk-in pantry, and a spacious dining area. Off the living room you will find a luxurious owner's suite with a spa-like bathroom; complete with a walk-in shower and huge walk-in closet. You also have another bedroom, bathroom, and laundry room. Through the mudroom, you'll find a 2 car garage with an optional 3rd car garage. You have even more space in the optional finished basement. With a large recreation room, perfect for a home theater and game room, another full bathroom, and two more bedrooms with walk-in closets.

#### **FLOOR PLAN**

PaulM@fieldstonehomes.com 801-557-1492