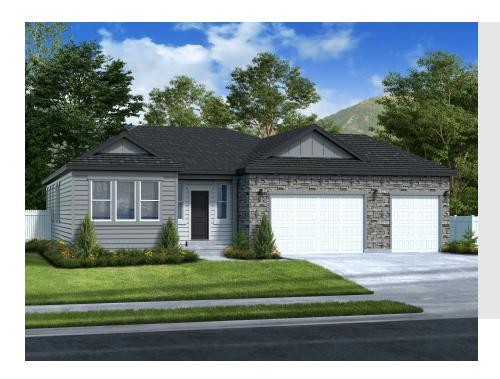

## SAHARA CRAFTSMAN - ADU OPTION

SINGLE FAMILY

Sq ft: 4,541

Beds: 4

Bath: 3.0

#### **ABOUT THIS HOME**

You will love the Sahara floor plan! This 4 bedroom, 3 bathroom, rambler home is open, bright, and spacious. With 2,308 finished square feet, and 4,541 total square feet, in the Sahara you have all the room you'll need. Off the entryway you have a full bathroom and two bedrooms with walk-in closets. Continuing inside, you'll find an impressive living room with tons of windows, and plenty of room. This space flows into the beautiful kitchen which features our signature island, a walk-in pantry, and a spacious dining area. Off the living room you will find a luxurious owner's suite with a spa-like bathroom; complete with a walk-in shower and huge walk-in closet. You also have another bedroom, bathroom, and laundry room. Through the mudroom, you'll find a 2 car garage with an optional 3rd car garage. You have even more space in the optional finished basement. With a large recreation room, perfect for a home theater and game room, another full bathroom, and two more bedrooms with walk-in closets.