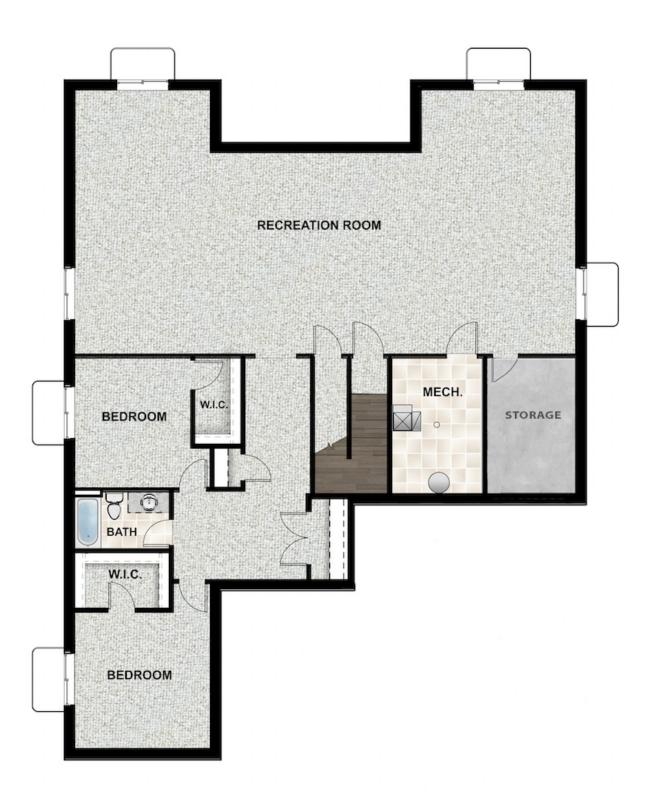

#### **ABOUT THIS HOME**

You will love the Sahara floor plan! This 4 bedroom, 3 bathroom, rambler home is open, bright, and spacious. With 2,308 finished square feet, and 4,541 total square feet, in the Sahara you have all the room you'll need. Off the entryway you have a full bathroom and two bedrooms with walk-in closets. Continuing inside, you'll find an impressive living room with tons of windows, and plenty of room. This space flows into the beautiful kitchen which features our signature island, a walk-in pantry, and a spacious dining area. Off the living room you will find a luxurious owner's suite with a spa-like bathroom; complete with a walk-in shower and huge walk-in closet. You also have another bedroom, bathroom, and laundry room. Through the mudroom, you'll find a 2 car garage with an optional 3rd car garage. You have even more space in the optional finished basement. With a large recreation room, perfect for a home theater and game room, another full bathroom, and two more bedrooms with walk-in closets.

#### **FLOOR PLAN**

Pricing, features and availability are subject to change without notice. Fieldstone Homes makes reasonable efforts to provide accurate information, however, no warranties or representations are made as to its accuracy and Fieldstone Homes assumes no liability or responsibility for any errors in pricing or content. All pricing information, including promotions and incentives, must be verified by an authorized representative for the appropriate community and home. Photography, floor plans, elevations, renderings, virtual tours, maps, square footage and dimensions are approximate and for illustration purposes only, and will vary from the homes as built and are subject to change without notice. Homes in each neighborhood may be owned and sold by a separate limited liability company (LLC) or other corporate entity.