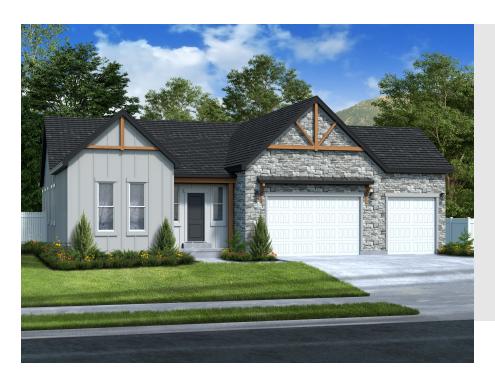

## SAHARA FARMHOUSE - ADU OPTION

SINGLE FAMILY

Sq ft: 4,541

Beds: 4

Bath: 3.0

#### **ABOUT THIS HOME**

You will love the Sahara floor plan! This 4 bedroom, 3 bathroom, rambler home is open, bright, and spacious. With 2,308 finished square feet, and 4,541 total square feet, in the Sahara you have all the room you'll need. Off the entryway you have a full bathroom and two bedrooms with walk-in closets. Continuing inside, you'll find an impressive living room with tons of windows, and plenty of room. This space flows into the beautiful kitchen which features our signature island, a walk-in pantry, and a spacious dining area. Off the living room you will find a luxurious owner's suite with a spa-like bathroom; complete with a walk-in shower and huge walk-in closet. You also have another bedroom, bathroom, and laundry room. Through the mudroom, you'll find a 2 car garage with an optional 3rd car garage. You have even more space in the optional finished basement. With a large recreation room, perfect for a home theater and game room, another full bathroom, and two more bedrooms with walk-in closets.