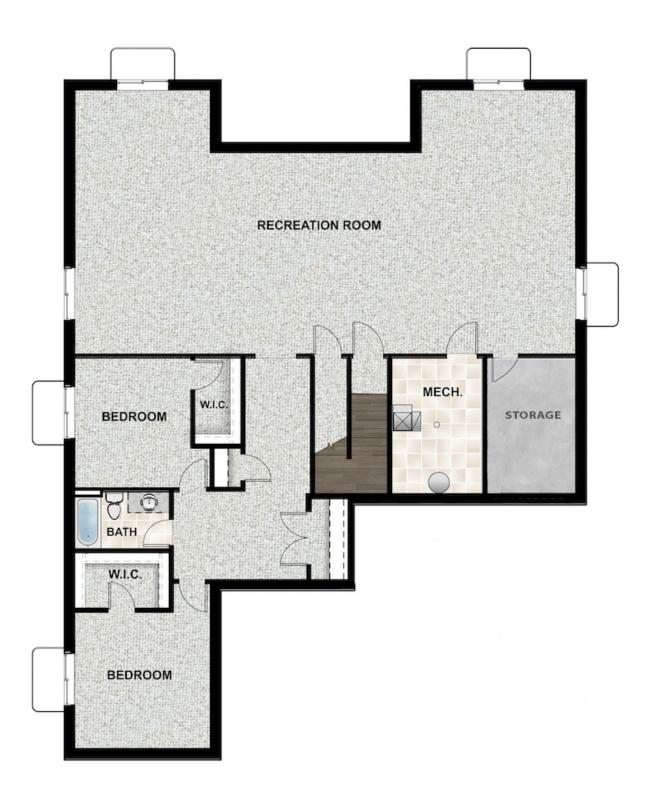

#### **FLOOR PLAN**

Pricing, features and availability are subject to change without notice. Fieldstone Homes makes reasonable efforts to provide accurate information, however, no warranties or representations are made as to its accuracy and Fieldstone Homes assumes no liability or responsibility for any errors in pricing or content. All pricing information, including promotions and incentives, must be verified by an authorized representative for the appropriate community and home. Photography, floor plans, elevations, renderings, virtual tours, maps, square footage and dimensions are approximate and for illustration purposes only, and will vary from the homes as built and are subject to change without notice. Homes in each neighborhood may be owned and sold by a separate limited liability company (LLC) or other corporate entity.

#### **ABOUT THIS HOME**

You will love the Sahara floor plan! This 4 bedroom, 3 bathroom, rambler home is open, bright, and spacious. With 2,308 finished square feet, and 4,541 total square feet, in the Sahara you have all the room you'll need. Off the entryway you have a full bathroom and two bedrooms with walk-in closets. Continuing inside, you'll find an impressive living room with tons of windows, and plenty of room. This space flows into the beautiful kitchen which features our signature island, a walk-in pantry, and a spacious dining area. Off the living room you will find a luxurious owner's suite with a spa-like bathroom; complete with a walk-in shower and huge walk-in closet. You also have another bedroom, bathroom, and laundry room. Through the mudroom, you'll find a 2 car garage with an optional 3rd car garage. You have even more space in the optional finished basement. With a large recreation room, perfect for a home theater and game room, another full bathroom, and two more bedrooms with walk-in closets.