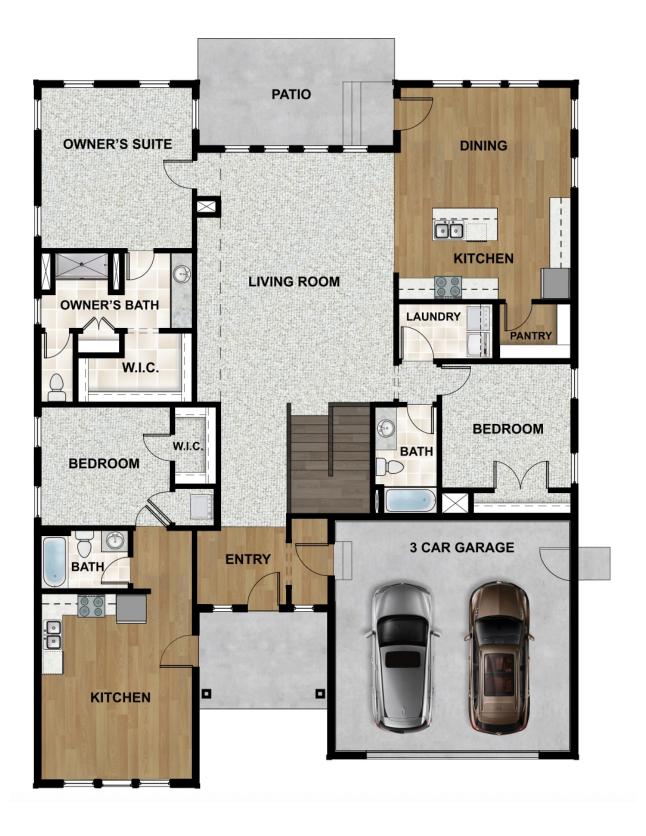

#### **FLOOR PLAN**

Pricing, features and availability are subject to change without notice. Fieldstone Homes makes reasonable efforts to provide accurate information, however, no warranties or representations are made as to its accuracy and Fieldstone Homes assumes no liability or responsibility for any errors in pricing or content. All pricing information, including promotions and incentives, must be verified by an authorized representative for the appropriate community and home. Photography, floor plans, elevations, renderings, virtual tours, maps, square footage and dimensions are approximate and for illustration purposes only, and will vary from the homes as built and are subject to change without notice. Homes in each neighborhood may be owned and sold by a separate limited liability company (LLC) or other corporate entity.

#### **ABOUT THIS HOME**

You will love the Sahara floor plan! This 4 bedroom, 3 bathroom, rambler home is open, bright, and spacious. With 2,308 finished square feet, and 4,541 total square feet, in the Sahara you have all the room you'll need. Off the entryway you have a full bathroom and two bedrooms with walk-in closets. Continuing inside, you'll find an impressive living room with tons of windows, and plenty of room. This space flows into the beautiful kitchen which features our signature island, a walk-in pantry, and a spacious dining area. Off the living room you will find a luxurious owner's suite with a spa-like bathroom; complete with a walk-in shower and huge walk-in closet. You also have another bedroom, bathroom, and laundry room. Through the mudroom, you'll find a 2 car garage with an optional 3rd car garage. You have even more space in the optional finished basement. With a large recreation room, perfect for a home theater and game room, another full bathroom, and two more bedrooms with walk-in closets.