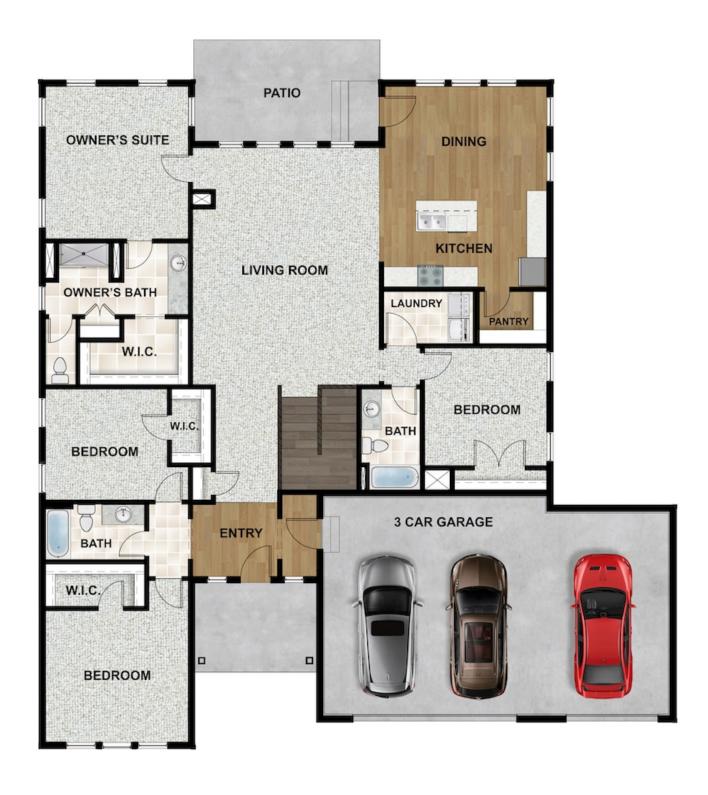

#### **FLOOR PLAN**

PaulM@fieldstonehomes.com 801-557-1492

#### **ABOUT THIS HOME**

You will love the Sahara floor plan! This 4 bedroom, 3 bathroom, rambler home is open, bright, and spacious. With 2,308 finished square feet, and 4,541 total square feet, in the Sahara you have all the room you'll need. Off the entryway you have a full bathroom and two bedrooms with walk-in closets. Continuing inside, you'll find an impressive living room with tons of windows, and plenty of room. This space flows into the beautiful kitchen which features our signature island, a walk-in pantry, and a spacious dining area. Off the living room you will find a luxurious owner's suite with a spa-like bathroom; complete with a walk-in shower and huge walk-in closet. You also have another bedroom, bathroom, and laundry room. Through the mudroom, you'll find a 2 car garage with an optional 3rd car garage. You have even more space in the optional finished basement. With a large recreation room, perfect for a home theater and game room, another full bathroom, and two more bedrooms with walk-in closets.