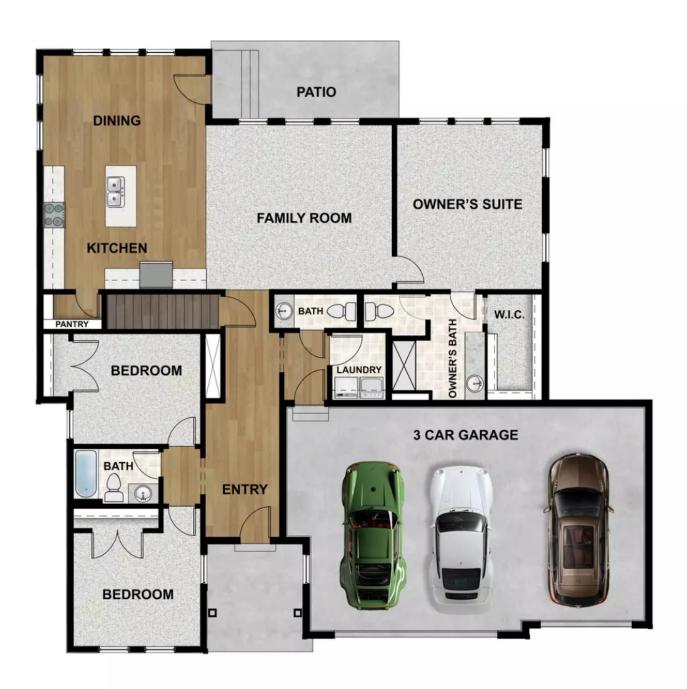

#### **FLOOR PLAN**

## **MAIN LEVEL**

Pricing, features and availability are subject to change without notice. Fieldstone Homes makes reasonable efforts to provide accurate information, however, no warranties or representations are made as to its accuracy and Fieldstone Homes assumes no liability or responsibility for any errors in pricing or content. All pricing information, including promotions and incentives, must be verified by an authorized representative for the appropriate community and home. Photography, floor plans, elevations, renderings, virtual tours, maps, square footage and dimensions are approximate and for illustration purposes only, and will vary from the homes as built and are subject to change without notice. Homes in each neighborhood may be owned and sold by a separate limited liability company (LLC) or other corporate entity.

#### **ABOUT THIS HOME**

The Spruce is one of the rambler plans available in our new Mapleton Heights community. With 3 bedrooms, 2.5 bathrooms, 1,831 finished sq ft, and 3,570 total sq ft, you'll have all the room you need! Off the entryway you have 2 bedrooms and a full bathroom, as well as a convenient mudroom, powder bathroom, and laundry room. Continuing into the home, you'll find a bright family room that flows into a gorgeous kitchen with our signature island, a walk-in pantry, and a spacious dining area. Off the family room you have a luxurious Owner's Suite with a spa-like Owner's bathroom, featuring a walk-in shower and large walk-in closet. Outside you have a 2 car garage with an optional 3rd car garage. You have the opportunity for even more space with an optional finished basement. This will give you a large recreation room, and an additional bedroom and bathroom.