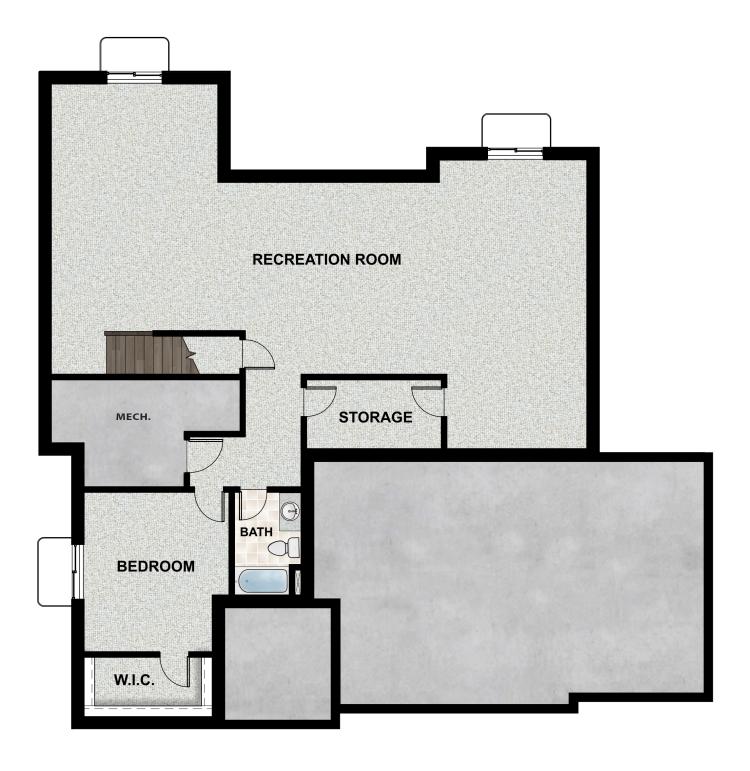

#### **FLOOR PLAN**

PaulM@fieldstonehomes.com 801-557-1492

#### **ABOUT THIS HOME**

The Spruce is one of the rambler plans available in our new Mapleton Heights community. With 3 bedrooms, 2.5 bathrooms, 1,831 finished sq ft, and 3,570 total sq ft, you'll have all the room you need! Off the entryway you have 2 bedrooms and a full bathroom, as well as a convenient mudroom, powder bathroom, and laundry room. Continuing into the home, you'll find a bright family room that flows into a gorgeous kitchen with our signature island, a walk-in pantry, and a spacious dining area. Off the family room you have a luxurious Owner's Suite with a spa-like Owner's bathroom, featuring a walk-in shower and large walk-in closet. Outside you have a 2 car garage with an optional 3rd car garage. You have the opportunity for even more space with an optional finished basement. This will give you a large recreation room, and an additional bedroom and bathroom.