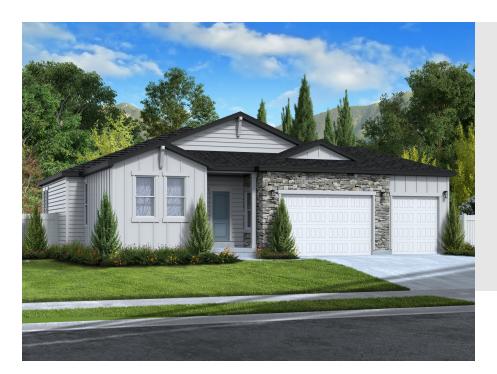

# SPRUCE CRAFTSMAN - ADU OPTION

SINGLE FAMILY

Sq ft: 3,682

Beds: 3

Bath: 2.5

#### **ABOUT THIS HOME**

The Spruce is one of the rambler plans available in our new Mapleton Heights community. With 3 bedrooms, 2.5 bathrooms, 1,831 finished sq ft, and 3,570 total sq ft, you'll have all the room you need! Off the entryway you have 2 bedrooms and a full bathroom, as well as a convenient mudroom, powder bathroom, and laundry room. Continuing into the home, you'll find a bright family room that flows into a gorgeous kitchen with our signature island, a walk-in pantry, and a spacious dining area. Off the family room you have a luxurious Owner's Suite with a spa-like Owner's bathroom, featuring a walk-in shower and large walk-in closet. Outside you have a 2 car garage with an optional 3rd car garage. You have the opportunity for even more space with an optional finished basement. This will give you a large recreation room, and an additional bedroom and bathroom.