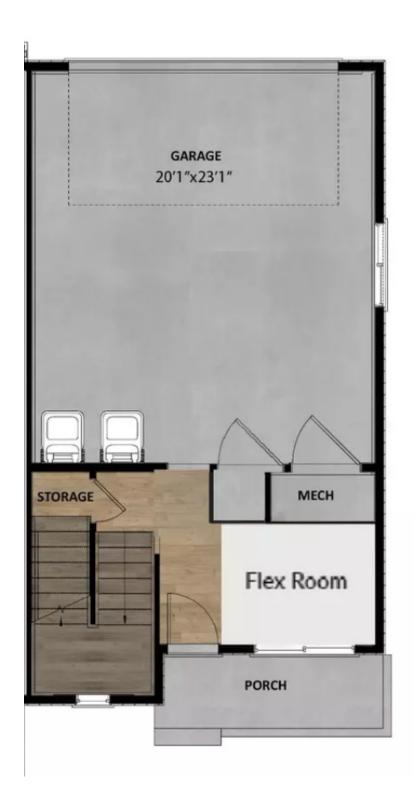

# **FLOOR PLAN**

Pricing, features and availability are subject to change without notice. Fieldstone Homes makes reasonable efforts to provide accurate information, however, no warranties or representations are made as to its accuracy and Fieldstone Homes assumes no liability or responsibility for any errors in pricing or content. All pricing information, including promotions and incentives, must be verified by an authorized representative for the appropriate community and home. Photography, floor plans, elevations, renderings, virtual tours, maps, square footage and dimensions are approximate and for illustration purposes only, and will vary from the homes as built and are subject to change without notice. Homes in each neighborhood may be owned and sold by a separate limited liability company (LLC) or other corporate entity.

#### **ABOUT THIS HOME**

The transitional exterior design flows through all architectural details of this stunning 3-story townhome. Enjoy living in our Woodbury townhome floorplan featuring 4 bedrooms, 2.5 bathrooms, 1,772 total square feet and 2-car garage. This unique end unit design includes extra windows for increased natural light and openness. Enter the first floor to a flex room for an office, music room or living room. The kitchen and family room are just up the stairs and are the perfect place to gather with friends and family around the extended bar in the kitchen. A powder room is conveniently located near the main living area. The modern design combined with 9' ceilings is an inviting space with an open concept. The Owner's Suite is located on the second floor and includes a private bathroom with a walk-in closet for your own private retreat. The large laundry room, three additional bedrooms and a full bathroom are located on the third floor. You'll want to call this new Silver Creek Townhome your home.