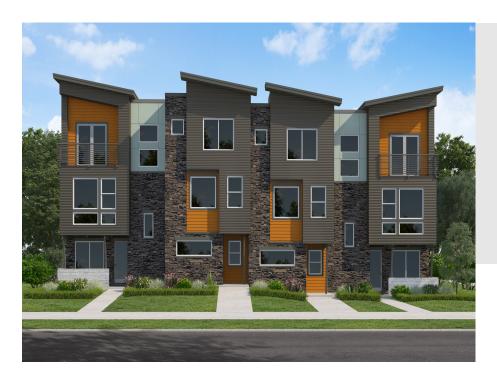

#### **WOODBURY**

**TOWNHOME** 

Sq ft: 1,772

Beds: 4 Bath: 2.5

#### **ABOUT THIS HOME**

The transitional exterior design flows through all architectural details of this stunning 3-story townhome. Enjoy living in our Woodbury townhome floorplan featuring 4 bedrooms, 2.5 bathrooms, 1,772 total square feet and 2-car garage. This unique end unit design includes extra windows for increased natural light and openness. Enter the first floor to a flex room for an office, music room or living room. The kitchen and family room are just up the stairs and are the perfect place to gather with friends and family around the extended bar in the kitchen. A powder room is conveniently located near the main living area. The modern design combined with 9' ceilings is an inviting space with an open concept. The Owner's Suite is located on the second floor and includes a private bathroom with a walk-in closet for your own private retreat. The large laundry room, three additional bedrooms and a full bathroom are located on the third floor. You'll want to call this new Silver Creek Townhome your home.