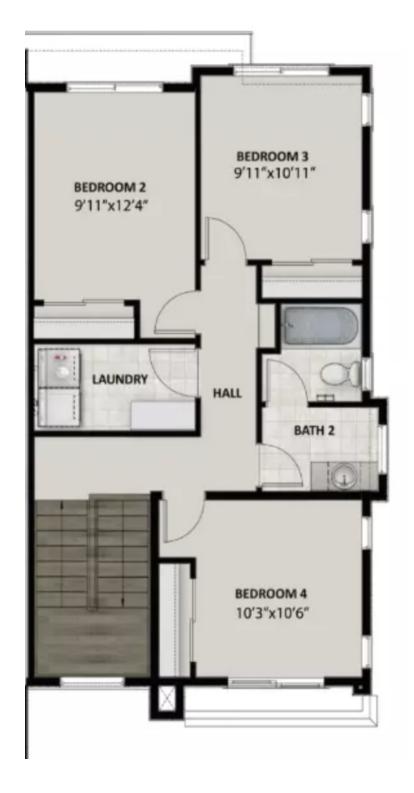

# **FLOOR PLAN**

Pricing, features and availability are subject to change without notice. Fieldstone Homes makes reasonable efforts to provide accurate information, however, no warranties or representations are made as to its accuracy and Fieldstone Homes assumes no liability or responsibility for any errors in pricing or content. All pricing information, including promotions and incentives, must be verified by an authorized representative for the appropriate community and home. Photography, floor plans, elevations, renderings, virtual tours, maps, square footage and dimensions are approximate and for illustration purposes only, and will vary from the homes as built and are subject to change without notice. Homes in each neighborhood may be owned and sold by a separate limited liability company (LLC) or other corporate entity.

#### **ABOUT THIS HOME**

The transitional exterior design flows through all architectural details of this stunning 3-story townhome. Enjoy living in our Woodbury townhome floorplan featuring 4 bedrooms, 2.5 bathrooms, 1,772 total square feet and 2-car garage. This unique end unit design includes extra windows for increased natural light and openness. Enter the first floor to a flex room for an office, music room or living room. The kitchen and family room are just up the stairs and are the perfect place to gather with friends and family around the extended bar in the kitchen. A powder room is conveniently located near the main living area. The modern design combined with 9' ceilings is an inviting space with an open concept. The Owner's Suite is located on the second floor and includes a private bathroom with a walk-in closet for your own private retreat. The large laundry room, three additional bedrooms and a full bathroom are located on the third floor. You'll want to call this new Silver Creek Townhome your home.