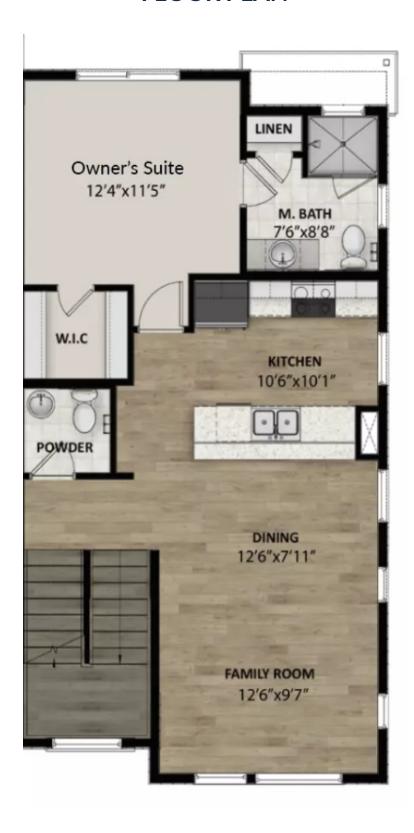

### **FLOOR PLAN**

Pricing, features and availability are subject to change without notice. Fieldstone Homes makes reasonable efforts to provide accurate information, however, no warranties or representations are made as to its accuracy and Fieldstone Homes assumes no liability or responsibility for any errors in pricing or content. All pricing information, including promotions and incentives, must be verified by an authorized representative for the appropriate community and home. Photography, floor plans, elevations, renderings, virtual tours, maps, square footage and dimensions are approximate and for illustration purposes only, and will vary from the homes as built and are subject to change without notice. Homes in each neighborhood may be owned and sold by a separate limited liability company (LLC) or other corporate entity.

#### **ABOUT THIS HOME**

The transitional exterior design flows through all architectural details of this stunning 3-story townhome. Enjoy living in our Woodbury townhome floorplan featuring 4 bedrooms, 2.5 bathrooms, 1,772 total square feet and 2-car garage. This unique end unit design includes extra windows for increased natural light and openness. Enter the first floor to a flex room for an office, music room or living room. The kitchen and family room are just up the stairs and are the perfect place to gather with friends and family around the extended bar in the kitchen. A powder room is conveniently located near the main living area. The modern design combined with 9' ceilings is an inviting space with an open concept. The Owner's Suite is located on the second floor and includes a private bathroom with a walk-in closet for your own private retreat. The large laundry room, three additional bedrooms and a full bathroom are located on the third floor. You'll want to call this new Silver Creek Townhome your home.