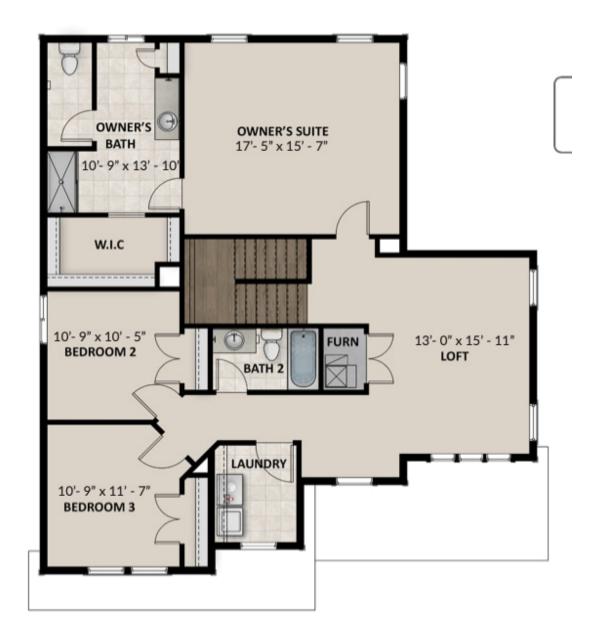

OGA SPRINGS, UT 84045

SINGLE FAMILY

**CALL FOR PRICE** 

Sq ft: 3,557

Beds: 5

Bath: 3.5

# ABOUT THIS HOME INCLUDED FEATURES:

Finished Basement

3x3 Rear Composite Deck

8' Front Entry Door

4'x5' Kitchen Island

**Upgraded Kitchen Cabinets** 

Gourmet Whirlpool Stainless Steel Gas Kitchen Appliances

Quartz Countertops Throughout

90" Double Sink Master Bathroom Vanity

Upgraded Flooring Throughout

60x42 Walk-In Shower In Master Bathroom

Enjoy the luxury and comfort you've always wanted in the Summit, a 3 bedroom, 2.5 bathroom floor plan with 2,480 finished square feet and 3,557 total square feet. The entryway leads to a flex room that's perfect for relaxing by yourself, with family, or guests. The fover also leads to a



## **FLOOR PLAN**



#### MAIN LEVEL



## **FLOOR PLAN**



#### **UPPER LEVEL**



## **FLOOR PLAN**



#### UNFINISHED BASEMENT