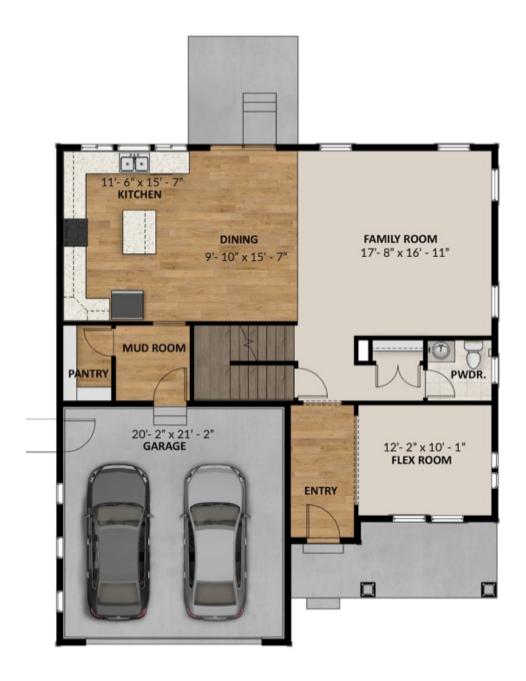

## **FLOOR PLAN**

#### MAIN LEVEL

Quartz Countertops Throughout

90" Double Sink Master Bathroom Vanity

Upgraded Flooring Throughout

60x42 Walk-In Shower In Master Bathroom

Enjoy the luxury and comfort you've always wanted in the Summit, a 3 bedroom, 2.5 bathroom floor plan with 2,480 finished square feet and 3,557 total square feet. The entryway leads to a flex room that's perfect for relaxing by yourself, with family, or guests. The fover also leads to a