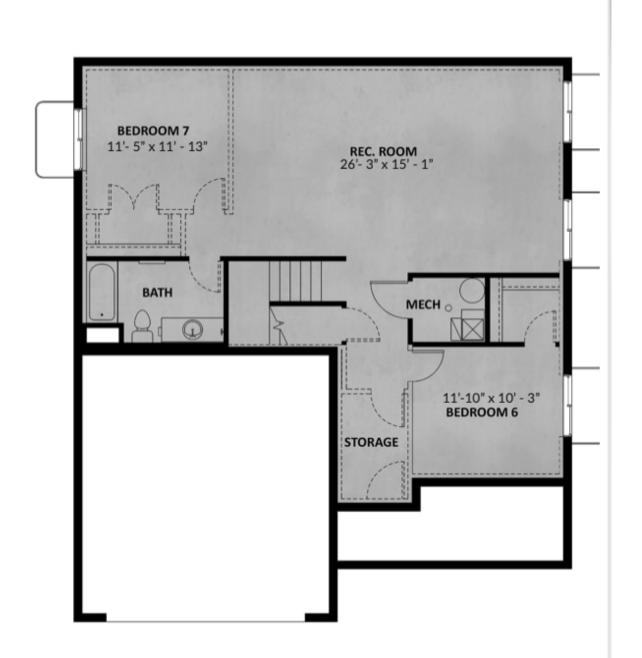

FOR PRICE** 

Sq ft: 3,557

Beds: 5

Bath: 3.5

# ABOUT THIS HOME INCLUDED FEATURES:

Finished Basement

3x3 Rear Composite Deck

8' Front Entry Door

4'x5' Kitchen Island

**Upgraded Kitchen Cabinets** 

Gourmet Whirlpool Stainless Steel Gas Kitchen Appliances

Quartz Countertops Throughout

90" Double Sink Master Bathroom Vanity

Upgraded Flooring Throughout

60x42 Walk-In Shower In Master Bathroom

Enjoy the luxury and comfort you've always wanted in the Summit, a 3 bedroom, 2.5 bathroom floor plan with 2,480 finished square feet and 3,557 total square feet. The entryway leads to a flex room that's perfect for relaxing by yourself, with family, or guests. The fover also leads to a



## **FLOOR PLAN**



#### MAIN LEVEL



## **FLOOR PLAN**



#### **UPPER LEVEL**



## **FLOOR PLAN**



#### UNFINISHED BASEMENT