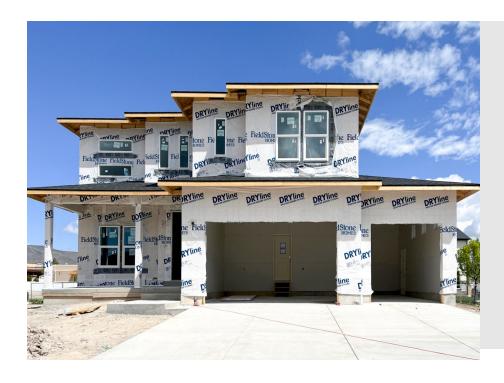

## 642 WEST BLUE MOUNTAIN DRIVE #109, SARATOGA SPRINGS, UT 84045

SINGLE FAMILY

**CALL FOR PRICE** 

Sq ft: 3,557

Beds: 5

Bath: 3.5

# ABOUT THIS HOME INCLUDED FEATURES:

Finished Basement

3x3 Rear Composite Deck

8' Front Entry Door

4'x5' Kitchen Island

**Upgraded Kitchen Cabinets** 

Gourmet Whirlpool Stainless Steel Gas Kitchen Appliances

Quartz Countertops Throughout

90" Double Sink Master Bathroom Vanity

Upgraded Flooring Throughout

60x42 Walk-In Shower In Master Bathroom

Enjoy the luxury and comfort you've always wanted in the Summit, a 3 bedroom, 2.5 bathroom floor plan with 2,480 finished square feet and 3,557 total square feet. The entryway leads to a flex room that's perfect for relaxing by yourself, with family, or guests. The fover also leads to a