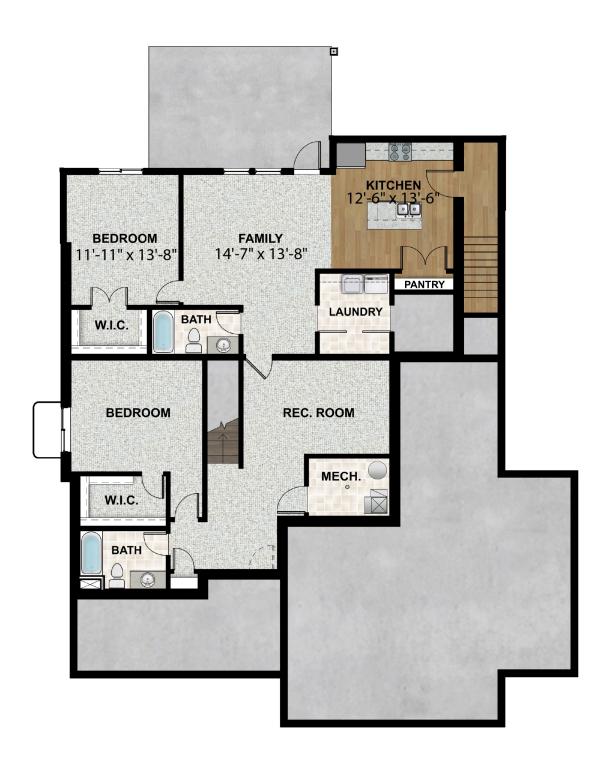

#### **ABOUT THIS HOME**

Enjoy coming home to the Sage floor plan with 4 bedrooms, 2.5 bathrooms, 2,750 finished sq ft, and 4,430 total sq ft. Transform the flex room off the entryway into a home office or play room. Continuing inside, you'll find a convenient mudroom, powder bath, and laundry room. Past this is a grand, two-story great room with floor-to-ceiling windows. This flows into a beautiful kitchen with our signature kitchen island and a walk-in pantry, as well as a bright and spacious dining area. Off the living room you have a luxurious owner's suite with a spa-like owner's bathroom that features a gorgeous walk-in shower and large walk-in closet. Upstairs you have a loft space, perfect for a game room or lounge space. You also have 3 more additional bedrooms, and a full bathroom. Outside you have a 2 car garage with an optional 3rd car garage. You also have the opportunity for more space in an optional finished basement with a large recreation room, one more bedroom, and a full bathroom.