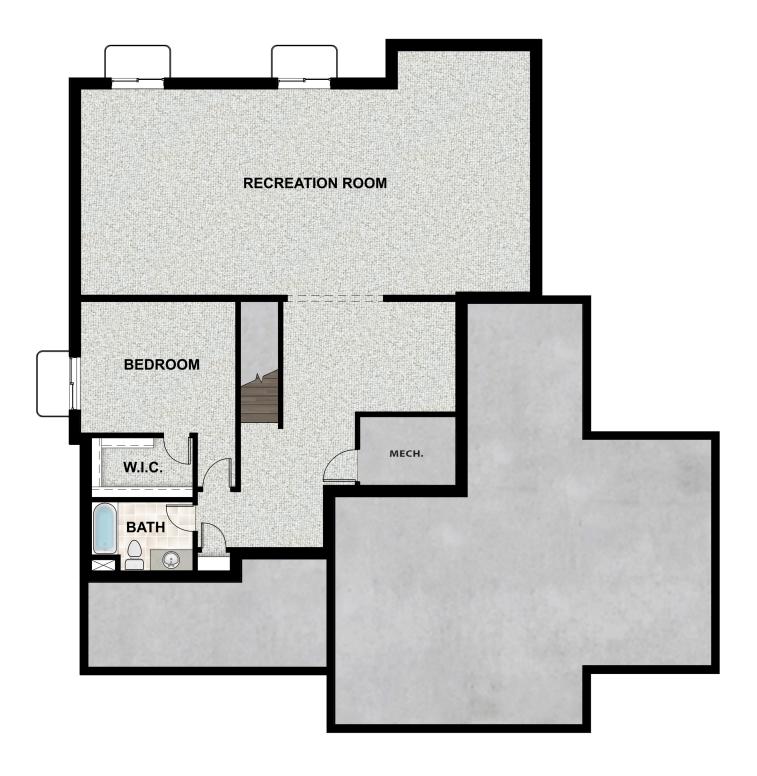

#### **ABOUT THIS HOME**

Enjoy coming home to the Sage floor plan with 4 bedrooms, 2.5 bathrooms, 2,750 finished sq ft, and 4,430 total sq ft. Transform the flex room off the entryway into a home office or play room. Continuing inside, you'll find a convenient mudroom, powder bath, and laundry room. Past this is a grand, two-story great room with floor-to-ceiling windows. This flows into a beautiful kitchen with our signature kitchen island and a walk-in pantry, as well as a bright and spacious dining area. Off the living room you have a luxurious owner's suite with a spa-like owner's bathroom that features a gorgeous walk-in shower and large walk-in closet. Upstairs you have a loft space, perfect for a game room or lounge space. You also have 3 more additional bedrooms, and a full bathroom. Outside you have a 2 car garage with an optional 3rd car garage. You also have the opportunity for more space in an optional finished basement with a large recreation room, one more bedroom, and a full bathroom.