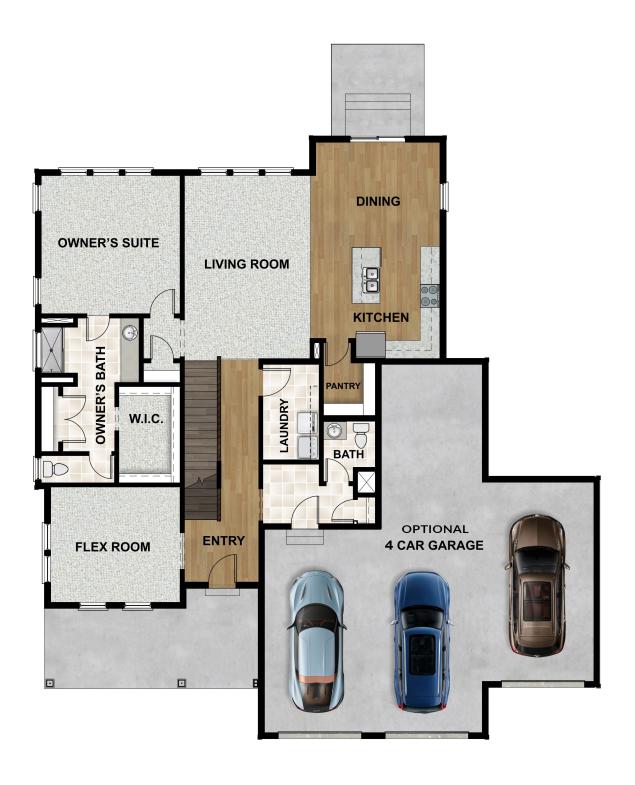

#### **ABOUT THIS HOME**

Enjoy coming home to the Sage floor plan with 4 bedrooms, 2.5 bathrooms, 2,750 finished sq ft, and 4,430 total sq ft. Transform the flex room off the entryway into a home office or play room. Continuing inside, you'll find a convenient mudroom, powder bath, and laundry room. Past this is a grand, two-story great room with floor-to-ceiling windows. This flows into a beautiful kitchen with our signature kitchen island and a walk-in pantry, as well as a bright and spacious dining area. Off the living room you have a luxurious owner's suite with a spa-like owner's bathroom that features a gorgeous walk-in shower and large walk-in closet. Upstairs you have a loft space, perfect for a game room or lounge space. You also have 3 more additional bedrooms, and a full bathroom. Outside you have a 2 car garage with an optional 3rd car garage. You also have the opportunity for more space in an optional finished basement with a large recreation room, one more bedroom, and a full bathroom.