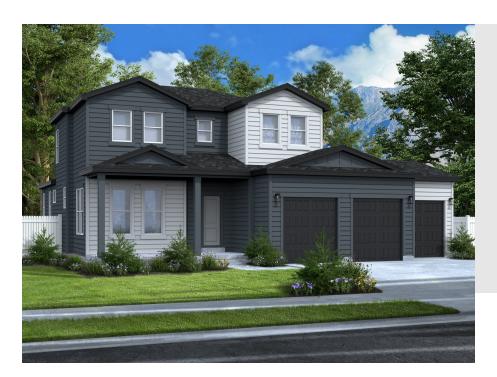

# SAGE CRAFTSMAN -ADU OPTION

SINGLE FAMILY

Sq ft: 4,430

Beds: 4

Bath: 2.5

#### **ABOUT THIS HOME**

Enjoy coming home to the Sage floor plan with 4 bedrooms, 2.5 bathrooms, 2,750 finished sq ft, and 4,430 total sq ft. Transform the flex room off the entryway into a home office or play room. Continuing inside, you'll find a convenient mudroom, powder bath, and laundry room. Past this is a grand, two-story great room with floor-to-ceiling windows. This flows into a beautiful kitchen with our signature kitchen island and a walk-in pantry, as well as a bright and spacious dining area. Off the living room you have a luxurious owner's suite with a spa-like owner's bathroom that features a gorgeous walk-in shower and large walk-in closet. Upstairs you have a loft space, perfect for a game room or lounge space. You also have 3 more additional bedrooms, and a full bathroom. Outside you have a 2 car garage with an optional 3rd car garage. You also have the opportunity for more space in an optional finished basement with a large recreation room, one more bedroom, and a full bathroom.