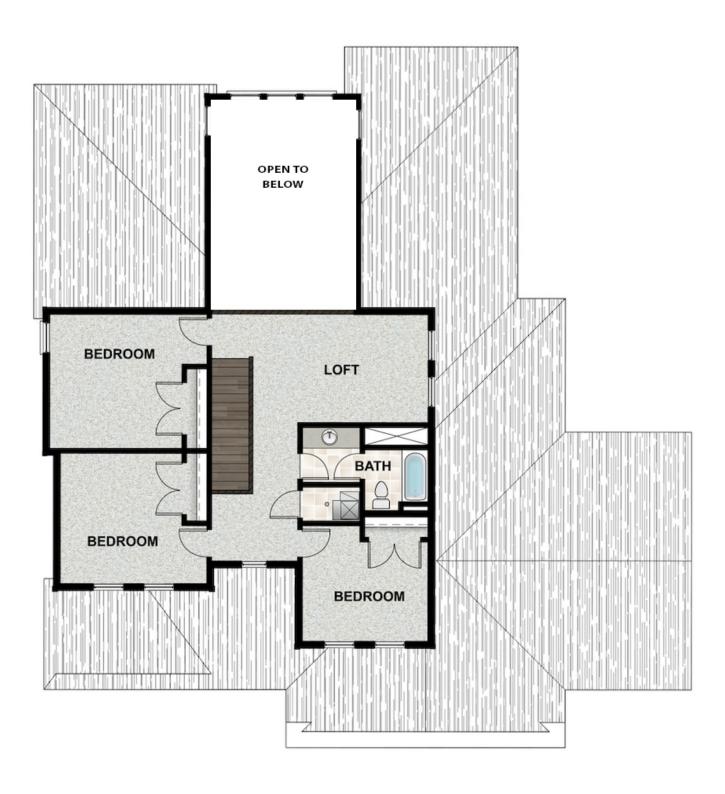

#### **ABOUT THIS HOME**

Enjoy coming home to the Sage floor plan with 4 bedrooms, 2.5 bathrooms, 2,750 finished sq ft, and 4,430 total sq ft. Transform the flex room off the entryway into a home office or play room. Continuing inside, you'll find a convenient mudroom, powder bath, and laundry room. Past this is a grand, two-story great room with floor-to-ceiling windows. This flows into a beautiful kitchen with our signature kitchen island and a walk-in pantry, as well as a bright and spacious dining area. Off the living room you have a luxurious owner's suite with a spa-like owner's bathroom that features a gorgeous walk-in shower and large walk-in closet. Upstairs you have a loft space, perfect for a game room or lounge space. You also have 3 more additional bedrooms, and a full bathroom. Outside you have a 2 car garage with an optional 3rd car garage. You also have the opportunity for more space in an optional finished basement with a large recreation room, one more bedroom, and a full bathroom.