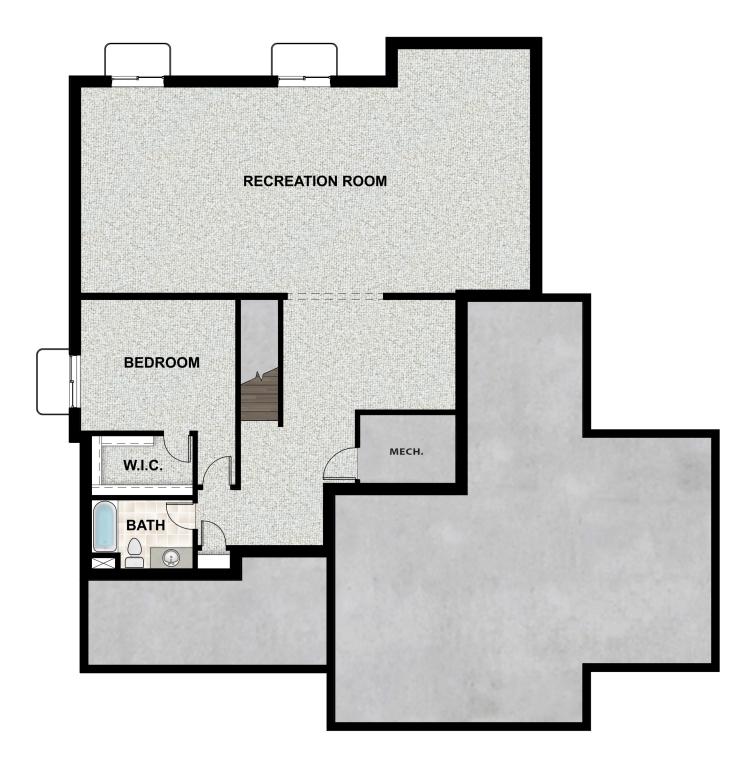

# **ABOUT THIS HOME**

Enjoy coming home to the Sage floor plan with 4 bedrooms, 2.5 bathrooms, 2,750 finished sq ft, and 4,430 total sq ft. Transform the flex room off the entryway into a home office or play room. Continuing inside, you'll find a convenient mudroom, powder bath, and laundry room. Past this is a grand, two-story great room with floor-to-ceiling windows. This flows into a beautiful kitchen with our signature kitchen island and a walk-in pantry, as well as a bright and spacious dining area. Off the living room you have a luxurious owner's suite with a spa-like owner's bathroom that features a gorgeous walk-in shower and large walk-in closet. Upstairs you have a loft space, perfect for a game room or lounge space. You also have 3 more additional bedrooms, and a full bathroom. Outside you have a 2 car garage with an optional 3rd car garage. You also have the opportunity for more space in an optional finished basement with a large recreation room, one more bedroom, and a full bathroom.