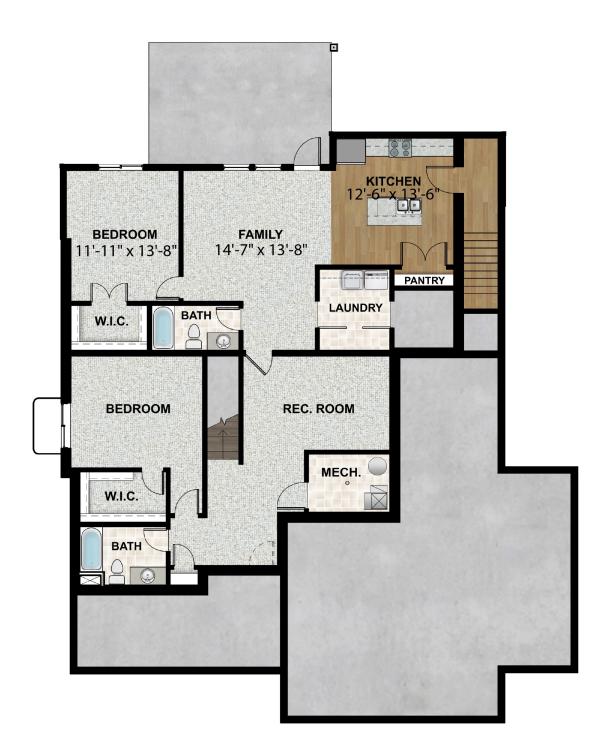

# **ABOUT THIS HOME**

Enjoy coming home to the Sage floor plan with 4 bedrooms, 2.5 bathrooms, 2,750 finished sq ft, and 4,430 total sq ft. Transform the flex room off the entryway into a home office or play room. Continuing inside, you'll find a convenient mudroom, powder bath, and laundry room. Past this is a grand, two-story great room with floor-to-ceiling windows. This flows into a beautiful kitchen with our signature kitchen island and a walk-in pantry, as well as a bright and spacious dining area. Off the living room you have a luxurious owner's suite with a spa-like owner's bathroom that features a gorgeous walk-in shower and large walk-in closet. Upstairs you have a loft space, perfect for a game room or lounge space. You also have 3 more additional bedrooms, and a full bathroom. Outside you have a 2 car garage with an optional 3rd car garage. You also have the opportunity for more space in an optional finished basement with a large recreation room, one more bedroom, and a full bathroom.