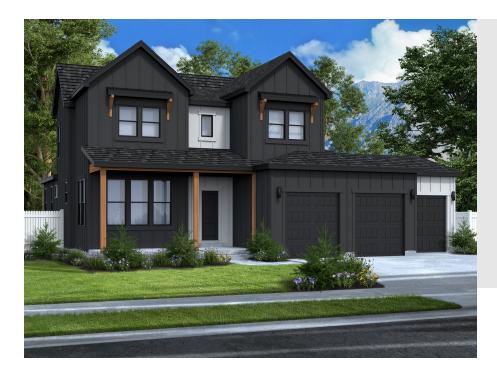

## SAGE FARMHOUSE -ADU OPTION

SINGLE FAMILY

Sq ft: 4,430 Beds: 4 Bath: 2.5

# **ABOUT THIS HOME**

Enjoy coming home to the Sage floor plan with 4 bedrooms, 2.5 bathrooms, 2,750 finished sq ft, and 4,430 total sq ft. Transform the flex room off the entryway into a home office or play room. Continuing inside, you'll find a convenient mudroom, powder bath, and laundry room. Past this is a grand, two-story great room with floor-to-ceiling windows. This flows into a beautiful kitchen with our signature kitchen island and a walk-in pantry, as well as a bright and spacious dining area. Off the living room you have a luxurious owner's suite with a spa-like owner's bathroom that features a gorgeous walk-in shower and large walk-in closet. Upstairs you have a loft space, perfect for a game room or lounge space. You also have 3 more additional bedrooms, and a full bathroom. Outside you have a 2 car garage with an optional 3rd car garage. You also have the opportunity for more space in an optional finished basement with a large recreation room, one more bedroom, and a full bathroom.