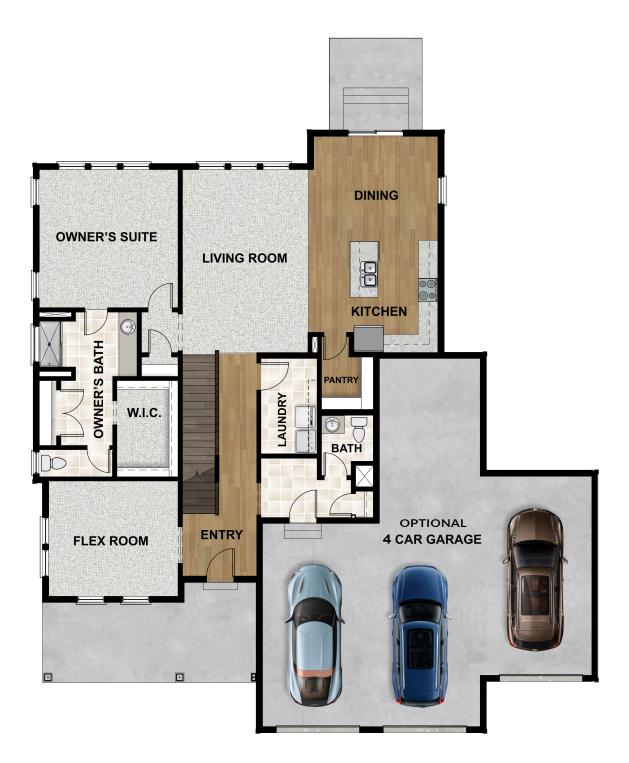

# **ABOUT THIS HOME**

Enjoy coming home to the Sage floor plan with 4 bedrooms, 2.5 bathrooms, 2,750 finished sq ft, and 4,430 total sq ft. Transform the flex room off the entryway into a home office or play room. Continuing inside, you'll find a convenient mudroom, powder bath, and laundry room. Past this is a grand, two-story great room with floor-to-ceiling windows. This flows into a beautiful kitchen with our signature kitchen island and a walk-in pantry, as well as a bright and spacious dining area. Off the living room you have a luxurious owner's suite with a spa-like owner's bathroom that features a gorgeous walk-in shower and large walk-in closet. Upstairs you have a loft space, perfect for a game room or lounge space. You also have 3 more additional bedrooms, and a full bathroom. Outside you have a 2 car garage with an optional 3rd car garage. You also have the opportunity for more space in an optional finished basement with a large recreation room, one more bedroom, and a full bathroom.