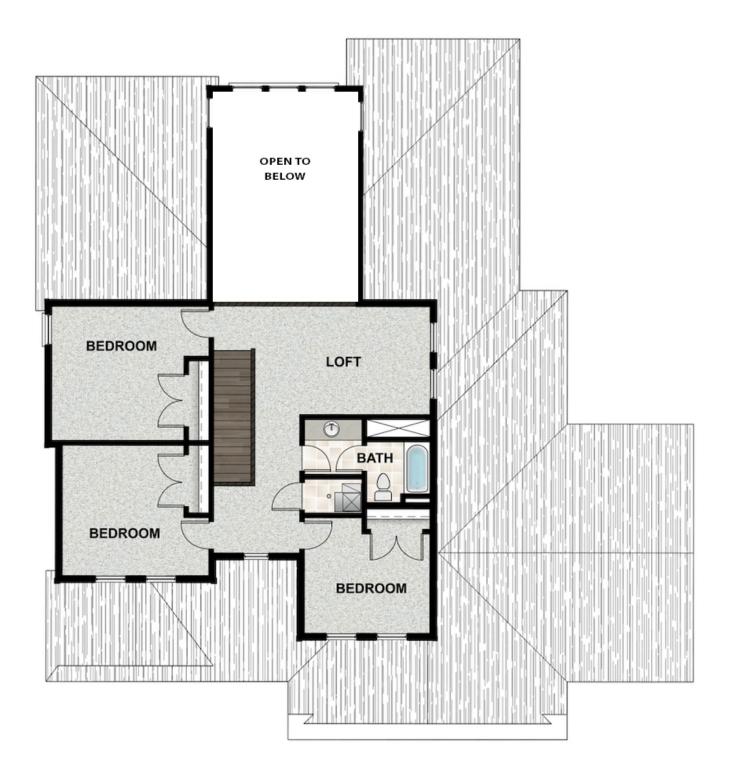

# **ABOUT THIS HOME**

Enjoy coming home to the Sage floor plan with 4 bedrooms, 2.5 bathrooms, 2,750 finished sq ft, and 4,430 total sq ft. Transform the flex room off the entryway into a home office or play room. Continuing inside, you'll find a convenient mudroom, powder bath, and laundry room. Past this is a grand, two-story great room with floor-to-ceiling windows. This flows into a beautiful kitchen with our signature kitchen island and a walk-in pantry, as well as a bright and spacious dining area. Off the living room you have a luxurious owner's suite with a spa-like owner's bathroom that features a gorgeous walk-in shower and large walk-in closet. Upstairs you have a loft space, perfect for a game room or lounge space. You also have 3 more additional bedrooms, and a full bathroom. Outside you have a 2 car garage with an optional 3rd car garage. You also have the opportunity for more space in an optional finished basement with a large recreation room, one more bedroom, and a full bathroom.