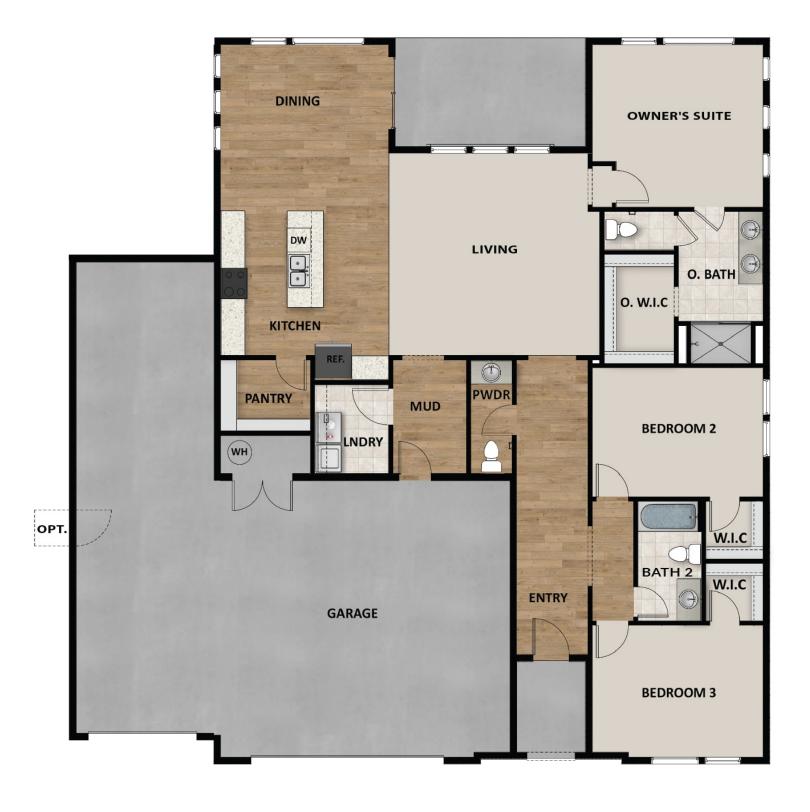

#### **FLOOR PLAN**

SueG@fieldstonehomes.com 435-703-1352

#### **ABOUT THIS HOME**

The Cordova is one of the amazing rambler plans available in our new Rosalia Ridge community. With 3 bedrooms, 2.5 bathrooms, 1,960 total sq ft, you'll have all the room you need! Off the entryway you have 2 bedrooms and a full bathroom, as well as a convenient powder room for guests. Continuing into the home, you'll find a bright living room that flows into a gorgeous kitchen with our signature island, a walk-in pantry, and a spacious dining area. Off the living room you have a luxurious Owner's Suite with a spa-like Owner's bathroom, featuring a walk-in shower and large walk-in closet. Outside you have a 2 car garage with an optional 3rd car garage or 3rd car extended garage. You have the opportunity for even more space with an optional bunkroom or ADU. Make this beautiful floorplan your new home today!