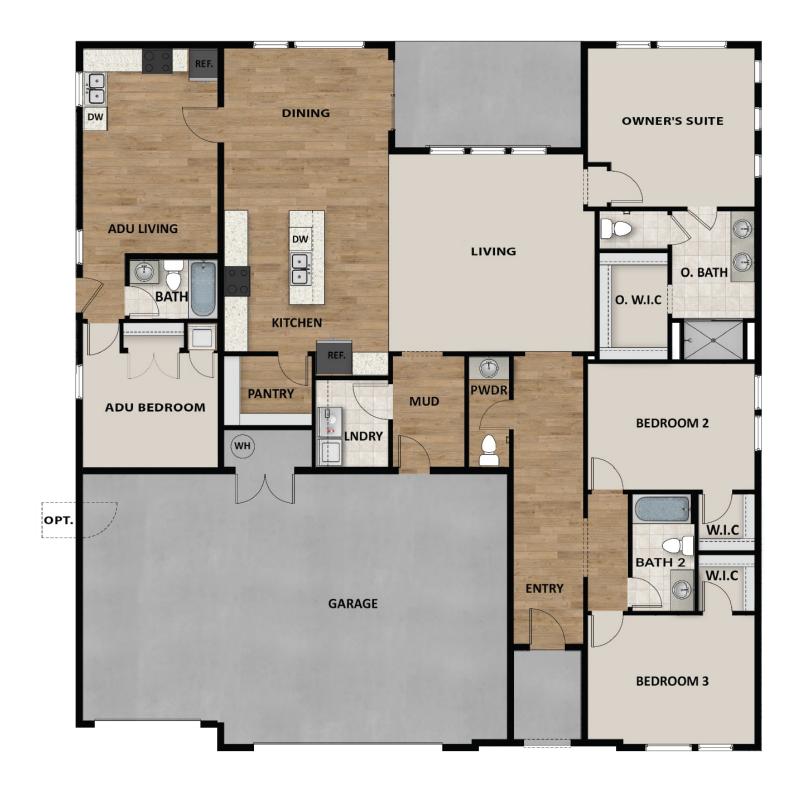

#### **ABOUT THIS HOME**

The Cordova is one of the amazing rambler plans available in our new Rosalia Ridge community. With 3 bedrooms, 2.5 bathrooms, 1,960 total sq ft, you'll have all the room you need! Off the entryway you have 2 bedrooms and a full bathroom, as well as a convenient powder room for guests. Continuing into the home, you'll find a bright living room that flows into a gorgeous kitchen with our signature island, a walk-in pantry, and a spacious dining area. Off the living room you have a luxurious Owner's Suite with a spa-like Owner's bathroom, featuring a walk-in shower and large walk-in closet. Outside you have a 2 car garage with an optional 3rd car garage or 3rd car extended garage. You have the opportunity for even more space with an optional bunkroom or ADU. Make this beautiful floorplan your new home today!

#### **FLOOR PLAN**

SueG@fieldstonehomes.com 435-703-1352