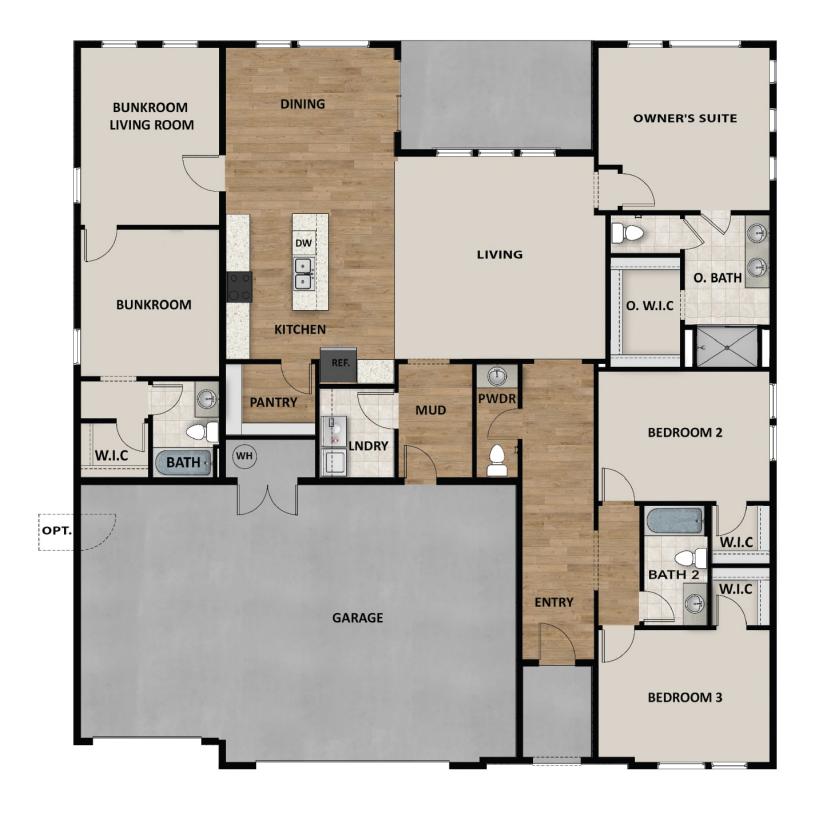

#### **ABOUT THIS HOME**

The Cordova is one of the amazing rambler plans available in our new Rosalia Ridge community. With 3 bedrooms, 2.5 bathrooms, 1,960 total sq ft, you'll have all the room you need! Off the entryway you have 2 bedrooms and a full bathroom, as well as a convenient powder room for guests. Continuing into the home, you'll find a bright living room that flows into a gorgeous kitchen with our signature island, a walk-in pantry, and a spacious dining area. Off the living room you have a luxurious Owner's Suite with a spa-like Owner's bathroom, featuring a walk-in shower and large walk-in closet. Outside you have a 2 car garage with an optional 3rd car garage or 3rd car extended garage. You have the opportunity for even more space with an optional bunkroom or ADU. Make this beautiful floorplan your new home today!

#### **FLOOR PLAN**

SueG@fieldstonehomes.com 435-703-1352