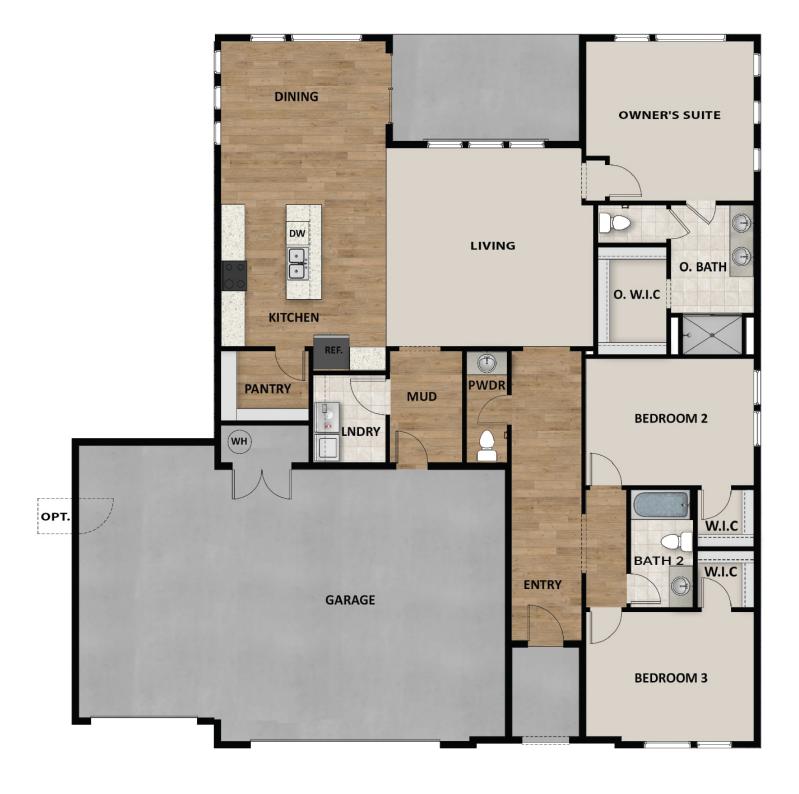

#### **FLOOR PLAN**

SueG@fieldstonehomes.com 435-703-1352

#### **ABOUT THIS HOME**

The Cordova is one of the amazing rambler plans available in our new Rosalia Ridge community. With 3 bedrooms, 2.5 bathrooms, 1,960 total sq ft, you'll have all the room you need! Off the entryway you have 2 bedrooms and a full bathroom, as well as a convenient powder room for guests. Continuing into the home, you'll find a bright living room that flows into a gorgeous kitchen with our signature island, a walk-in pantry, and a spacious dining area. Off the living room you have a luxurious Owner's Suite with a spa-like Owner's bathroom, featuring a walk-in shower and large walk-in closet. Outside you have a 2 car garage with an optional 3rd car garage or 3rd car extended garage. You have the opportunity for even more space with an optional bunkroom or ADU. Make this beautiful floorplan your new home today!