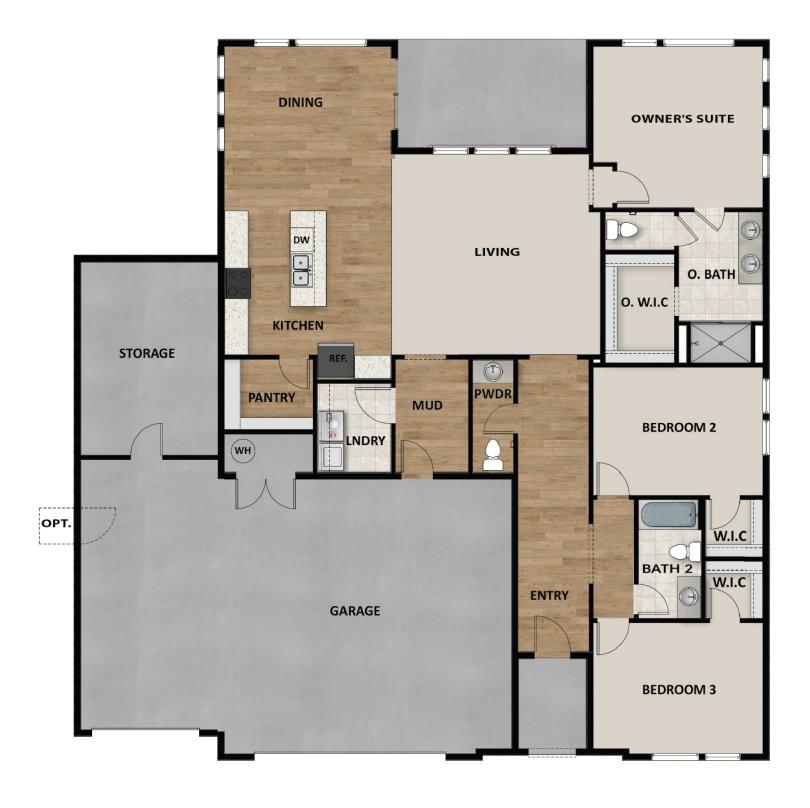

#### **ABOUT THIS HOME**

The Cordova is one of the amazing rambler plans available in our new Rosalia Ridge community. With 3 bedrooms, 2.5 bathrooms, 1,960 total sq ft, you'll have all the room you need! Off the entryway you have 2 bedrooms and a full bathroom, as well as a convenient powder room for guests. Continuing into the home, you'll find a bright living room that flows into a gorgeous kitchen with our signature island, a walk-in pantry, and a spacious dining area. Off the living room you have a luxurious Owner's Suite with a spa-like Owner's bathroom, featuring a walk-in shower and large walk-in closet. Outside you have a 2 car garage with an optional 3rd car garage or 3rd car extended garage. You have the opportunity for even more space with an optional bunkroom or ADU. Make this beautiful floorplan your new home today!

#### **FLOOR PLAN**

SueG@fieldstonehomes.com 435-703-1352