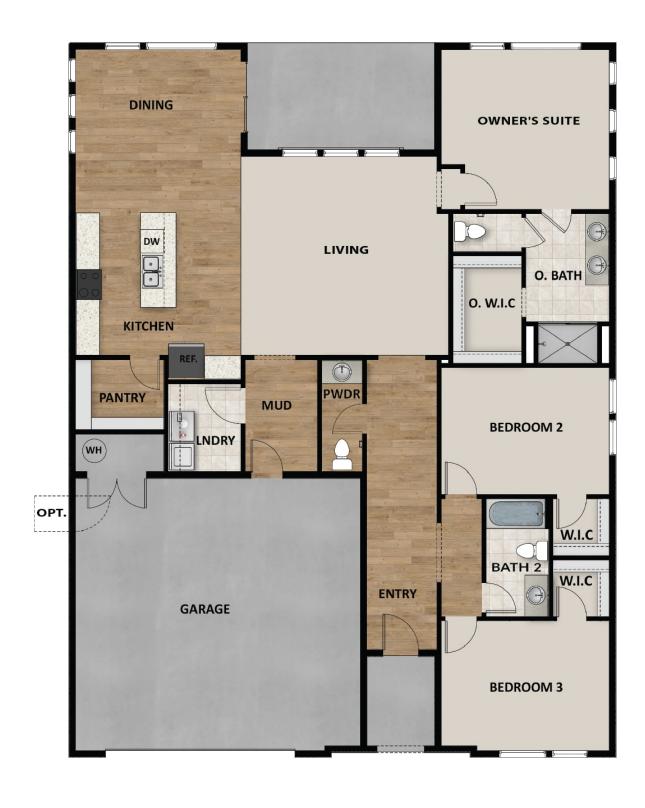

#### **FLOOR PLAN**

SueG@fieldstonehomes.com 435-703-1352

#### **ABOUT THIS HOME**

The Cordova is one of the amazing rambler plans available in our new Rosalia Ridge community. With 3 bedrooms, 2.5 bathrooms, 1,960 total sq ft, you'll have all the room you need! Off the entryway you have 2 bedrooms and a full bathroom, as well as a convenient powder room for guests. Continuing into the home, you'll find a bright living room that flows into a gorgeous kitchen with our signature island, a walk-in pantry, and a spacious dining area. Off the living room you have a luxurious Owner's Suite with a spa-like Owner's bathroom, featuring a walk-in shower and large walk-in closet. Outside you have a 2 car garage with an optional 3rd car garage or 3rd car extended garage. You have the opportunity for even more space with an optional bunkroom or ADU. Make this beautiful floorplan your new home today!