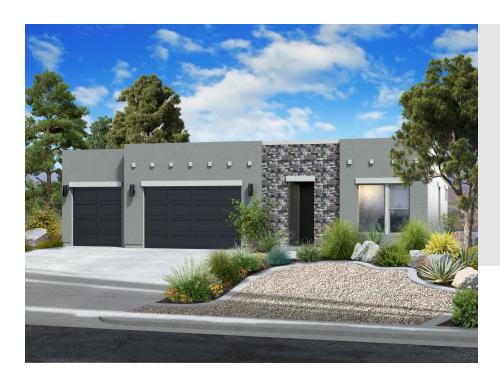

# CORDOVA DESERT CONTEMPORARY

Sq ft: 1,960

Beds: 3 Bath: 2.5

#### **ABOUT THIS HOME**

The Cordova is one of the amazing rambler plans available in our new Rosalia Ridge community. With 3 bedrooms, 2.5 bathrooms, 1,960 total sq ft, you'll have all the room you need! Off the entryway you have 2 bedrooms and a full bathroom, as well as a convenient powder room for guests. Continuing into the home, you'll find a bright living room that flows into a gorgeous kitchen with our signature island, a walk-in pantry, and a spacious dining area. Off the living room you have a luxurious Owner's Suite with a spa-like Owner's bathroom, featuring a walk-in shower and large walk-in closet. Outside you have a 2 car garage with an optional 3rd car garage or 3rd car extended garage. You have the opportunity for even more space with an optional bunkroom or ADU. Make this beautiful floorplan your new home today!