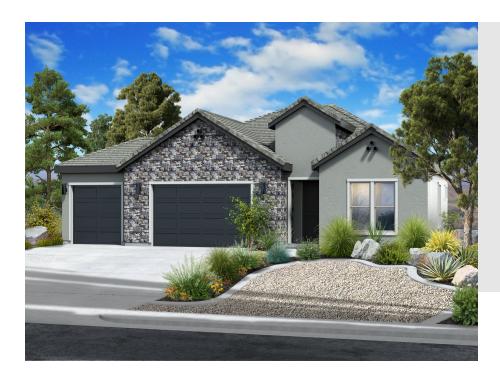

# CORDOVA SOUTHWEST SPANISH

Sq ft: 1,960

Beds: 3 Bath: 2.5

#### **ABOUT THIS HOME**

The Cordova is one of the amazing rambler plans available in our new Rosalia Ridge community. With 3 bedrooms, 2.5 bathrooms, 1,960 total sq ft, you'll have all the room you need! Off the entryway you have 2 bedrooms and a full bathroom, as well as a convenient powder room for guests. Continuing into the home, you'll find a bright living room that flows into a gorgeous kitchen with our signature island, a walk-in pantry, and a spacious dining area. Off the living room you have a luxurious Owner's Suite with a spa-like Owner's bathroom, featuring a walk-in shower and large walk-in closet. Outside you have a 2 car garage with an optional 3rd car garage or 3rd car extended garage. You have the opportunity for even more space with an optional bunkroom or ADU. Make this beautiful floorplan your new home today!

+Fieldstone Homes reserves the right to change roof lines at any time. The Cordova updated roof line in process.

SueG@fieldstonehomes.com 435-703-1352