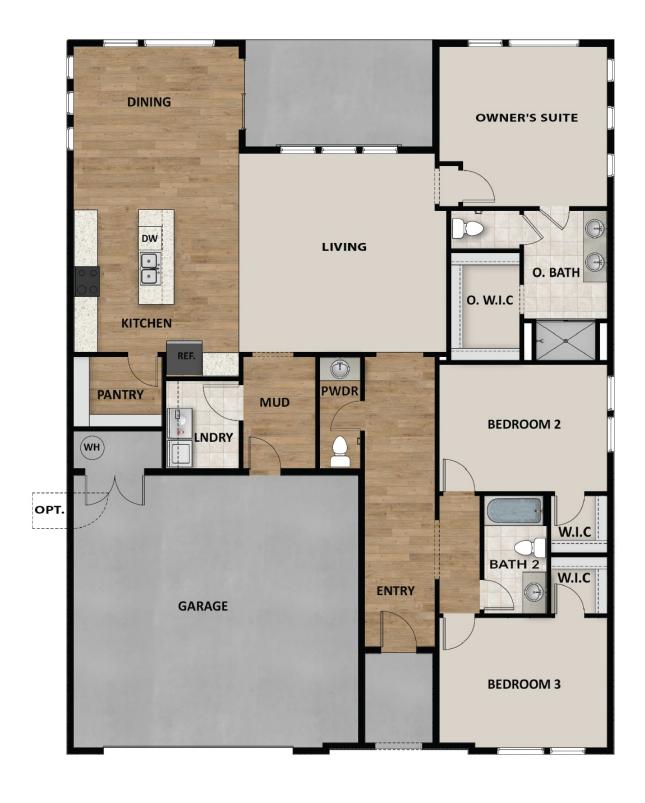

# CORDOVA DESERT CONTEMPORARY

**CALL FOR PRICE** 

Sq ft: 1,960 Beds: 3

Bath: 2.5

Garage: 2

#### **ABOUT THIS HOME**

The Cordova is one of the amazing rambler plans available in our new Rosalia Ridge community. With 3 bedrooms, 2.5 bathrooms, 1,960 total sq ft, you'll have all the room you need! Off the entryway you have 2 bedrooms and a full bathroom, as well as a convenient powder room for guests. Continuing into the home, you'll find a bright living room that flows into a gorgeous kitchen with our signature island, a walk-in pantry, and a spacious dining area. Off the living room you have a luxurious Owner's Suite with a spa-like Owner's bathroom, featuring a walk-in shower and large walk-in closet. Outside you have a 2 car garage with an optional 3rd car garage or 3rd car extended garage. You have the opportunity for even more space with an optional bunkroom or ADU. Make this beautiful floorplan your new home today!