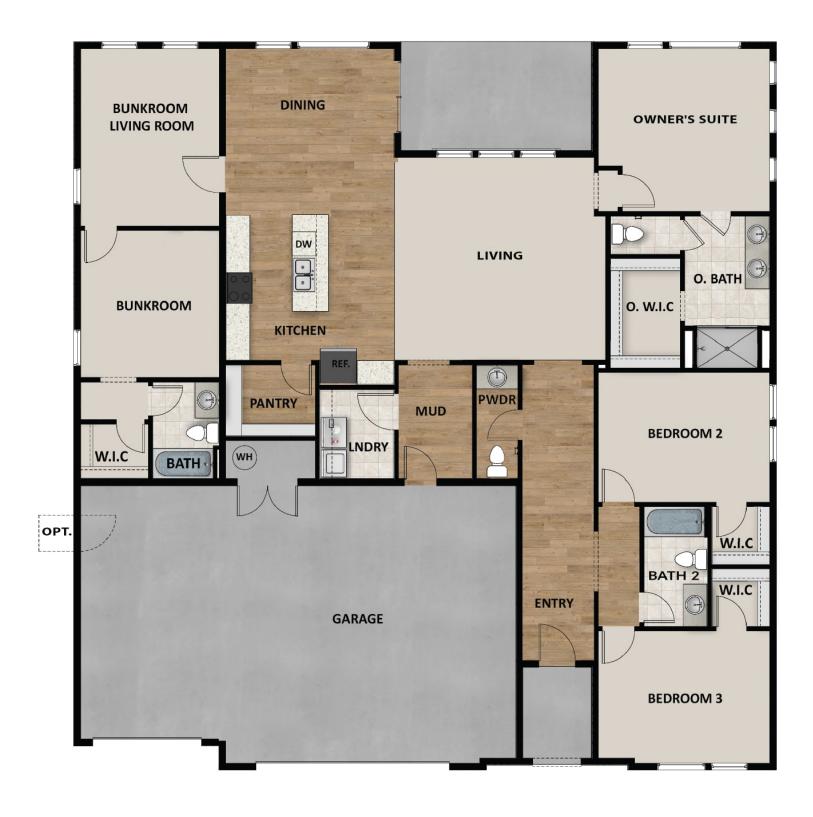

#### **ABOUT THIS HOME**

The Cordova is one of the amazing rambler plans available in our new Rosalia Ridge community. With 3 bedrooms, 2.5 bathrooms, 1,960 total sq ft, you'll have all the room you need! Off the entryway you have 2 bedrooms and a full bathroom, as well as a convenient powder room for guests. Continuing into the home, you'll find a bright living room that flows into a gorgeous kitchen with our signature island, a walk-in pantry, and a spacious dining area. Off the living room you have a luxurious Owner's Suite with a spa-like Owner's bathroom, featuring a walk-in shower and large walk-in closet. Outside you have a 2 car garage with an optional 3rd car garage or 3rd car extended garage. You have the opportunity for even more space with an optional bunkroom or ADU. Make this beautiful floorplan your new home today!