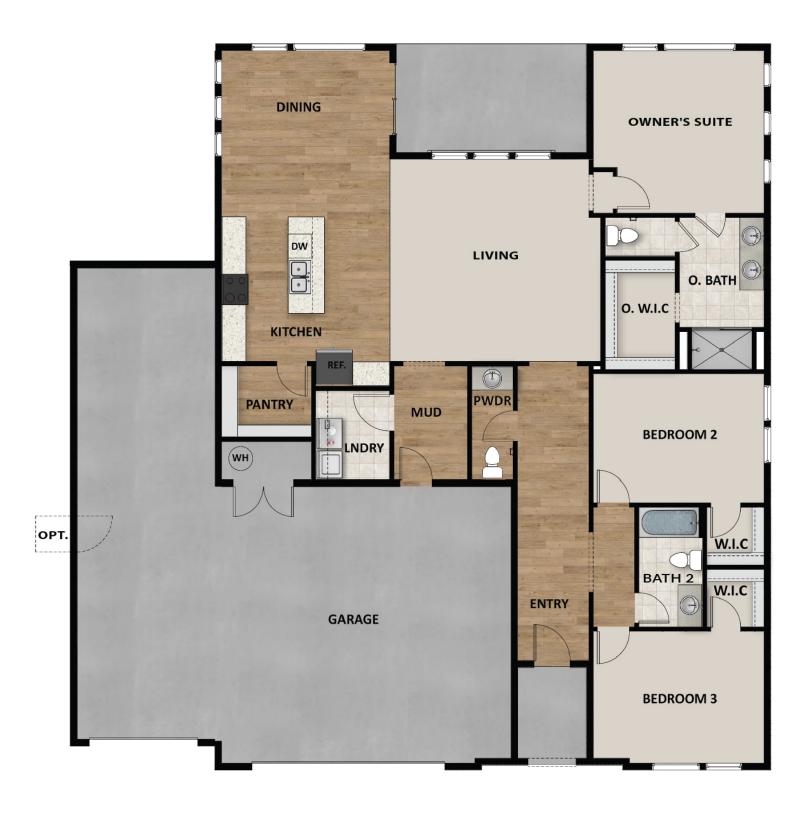

# CORDOVA DESERT CONTEMPORARY

**CALL FOR PRICE** 

Sq ft: 1,960 Beds: 3

Bath: 2.5

Garage: 2

#### **ABOUT THIS HOME**

The Cordova is one of the amazing rambler plans available in our new Rosalia Ridge community. With 3 bedrooms, 2.5 bathrooms, 1,960 total sq ft, you'll have all the room you need! Off the entryway you have 2 bedrooms and a full bathroom, as well as a convenient powder room for guests. Continuing into the home, you'll find a bright living room that flows into a gorgeous kitchen with our signature island, a walk-in pantry, and a spacious dining area. Off the living room you have a luxurious Owner's Suite with a spa-like Owner's bathroom, featuring a walk-in shower and large walk-in closet. Outside you have a 2 car garage with an optional 3rd car garage or 3rd car extended garage. You have the opportunity for even more space with an optional bunkroom or ADU. Make this beautiful floorplan your new home today!