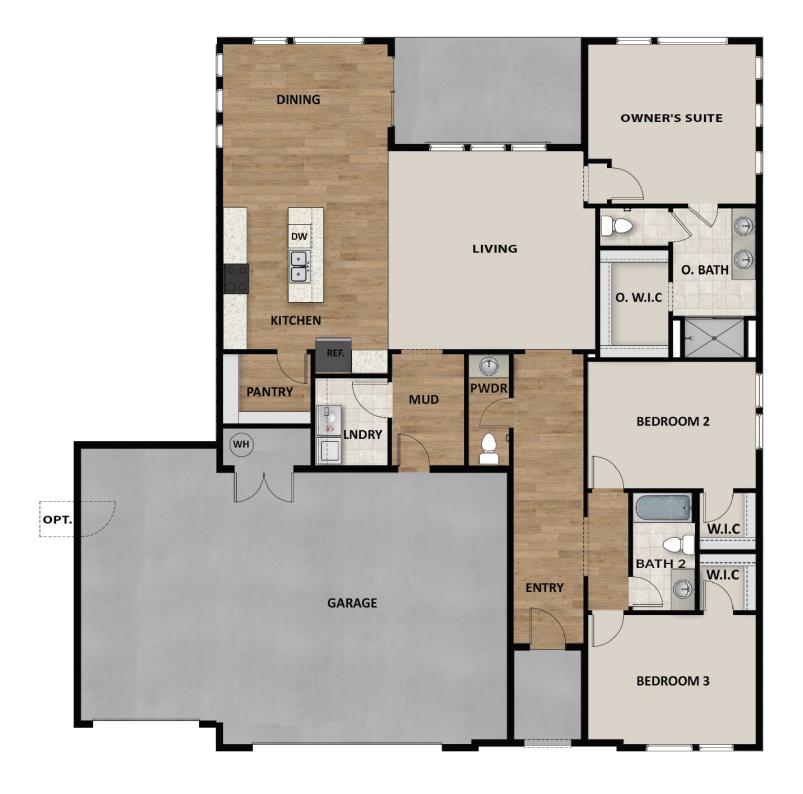

# CORDOVA DESERT CONTEMPORARY

**CALL FOR PRICE** 

Sq ft: 1,960 Beds: 3

Bath: 2.5

Garage: 2

#### **ABOUT THIS HOME**

The Cordova is one of the amazing rambler plans available in our new Rosalia Ridge community. With 3 bedrooms, 2.5 bathrooms, 1,960 total sq ft, you'll have all the room you need! Off the entryway you have 2 bedrooms and a full bathroom, as well as a convenient powder room for guests. Continuing into the home, you'll find a bright living room that flows into a gorgeous kitchen with our signature island, a walk-in pantry, and a spacious dining area. Off the living room you have a luxurious Owner's Suite with a spa-like Owner's bathroom, featuring a walk-in shower and large walk-in closet. Outside you have a 2 car garage with an optional 3rd car garage or 3rd car extended garage. You have the opportunity for even more space with an optional bunkroom or ADU. Make this beautiful floorplan your new home today!