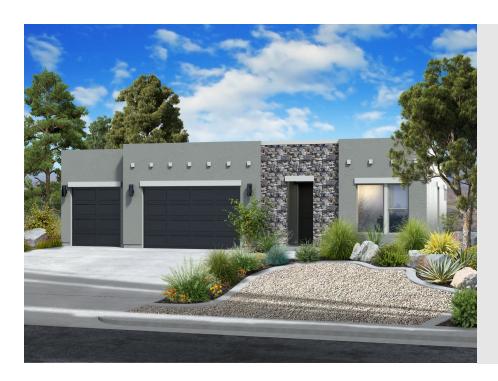

# CORDOVA DESERT CONTEMPORARY

**CALL FOR PRICE** 

Sq ft: 1,960 Beds: 3

Bath: 2.5

Garage: 2

#### **ABOUT THIS HOME**

The Cordova is one of the amazing rambler plans available in our new Rosalia Ridge community. With 3 bedrooms, 2.5 bathrooms, 1,960 total sq ft, you'll have all the room you need! Off the entryway you have 2 bedrooms and a full bathroom, as well as a convenient powder room for guests. Continuing into the home, you'll find a bright living room that flows into a gorgeous kitchen with our signature island, a walk-in pantry, and a spacious dining area. Off the living room you have a luxurious Owner's Suite with a spa-like Owner's bathroom, featuring a walk-in shower and large walk-in closet. Outside you have a 2 car garage with an optional 3rd car garage or 3rd car extended garage. You have the opportunity for even more space with an optional bunkroom or ADU. Make this beautiful floorplan your new home today!