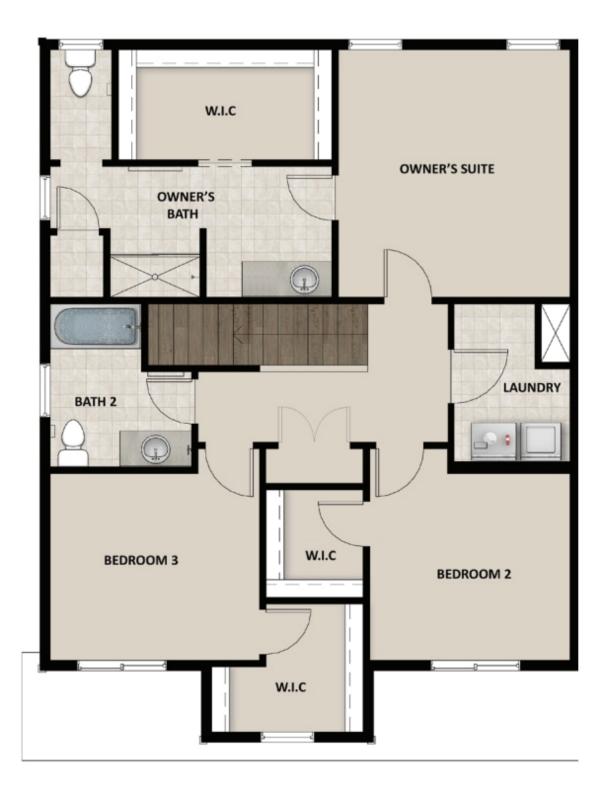

## **ABOUT THIS HOME**

The Parker displays an open-concept layout with 3 bedrooms, 2.5 bathrooms, 1,636 finished square feet, and 2,227 total square feet. You'll find a powder bath and closet space right off the entry on the main level. An open family room, dining room, and kitchen provide you and your family with plenty of living space for socializing, entertaining, relaxing, and enjoying meals together. The kitchen showcases a large island, with a walk-in pantry and mudroom next to the garage. On the second level, you'll find a gorgeous owner's suite with a spacious owner's bathroom that includes a walk-in closet, large vanity, shower, storage space, and a water closet. Two bedrooms featuring walk-in closets, a bathroom, closet, and a convenient laundry room are also on this floor. You can create a recreation room, bedroom, bathroom, and storage space in an optional finished basement for additional living space. Customize the recreational room to have a fully functional space of your design choice—whether that be for a movie lounge, children's playroom, or craft room—the possibilities are endless.

### **FLOOR PLAN**