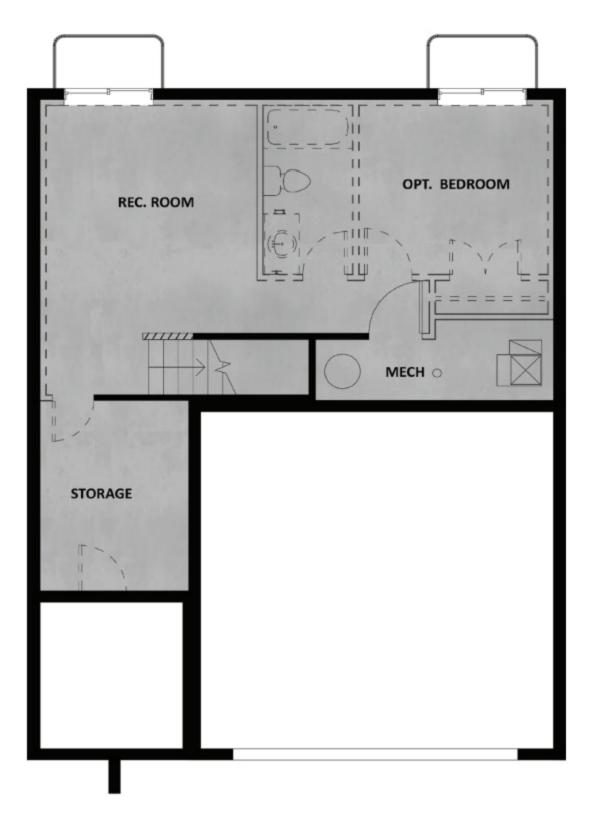

## **ABOUT THIS HOME**

The Parker displays an open-concept layout with 3 bedrooms, 2.5 bathrooms, 1,636 finished square feet, and 2,227 total square feet. You'll find a powder bath and closet space right off the entry on the main level. An open family room, dining room, and kitchen provide you and your family with plenty of living space for socializing, entertaining, relaxing, and enjoying meals together. The kitchen showcases a large island, with a walk-in pantry and mudroom next to the garage. On the second level, you'll find a gorgeous owner's suite with a spacious owner's bathroom that includes a walk-in closet, large vanity, shower, storage space, and a water closet. Two bedrooms featuring walk-in closets, a bathroom, closet, and a convenient laundry room are also on this floor. You can create a recreation room, bedroom, bathroom, and storage space in an optional finished basement for additional living space. Customize the recreational room to have a fully functional space of your design choice—whether that be for a movie lounge, children's playroom, or craft room—the possibilities are endless.

#### **FLOOR PLAN**