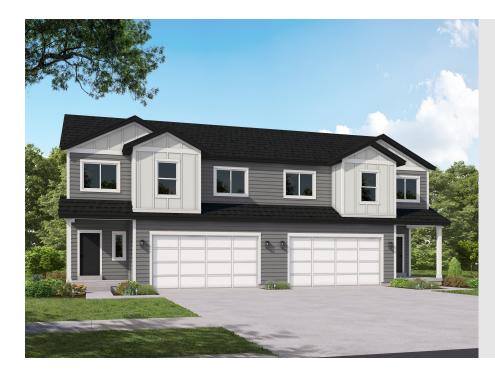

# FieldStone HOMES

PARKER TWINHOUSE CALL FOR PRICE

Sq ft: 2,227 Beds: 3 Bath: 2.5 Garage: 2

## **ABOUT THIS HOME**

The Parker displays an open-concept layout with 3 bedrooms, 2.5 bathrooms, 1,636 finished square feet, and 2,227 total square feet. You'll find a powder bath and closet space right off the entry on the main level. An open family room, dining room, and kitchen provide you and your family with plenty of living space for socializing, entertaining, relaxing, and enjoying meals together. The kitchen showcases a large island, with a walk-in pantry and mudroom next to the garage. On the second level, you'll find a gorgeous owner's suite with a spacious owner's bathroom that includes a walk-in closet, large vanity, shower, storage space, and a water closet. Two bedrooms featuring walk-in closets, a bathroom, closet, and a convenient laundry room are also on this floor. You can create a recreation room, bedroom, bathroom, and storage space in an optional finished basement for additional living space. Customize the recreational room to have a fully functional space of your design choice—whether that be for a movie lounge, children's playroom, or craft room—the possibilities are endless.