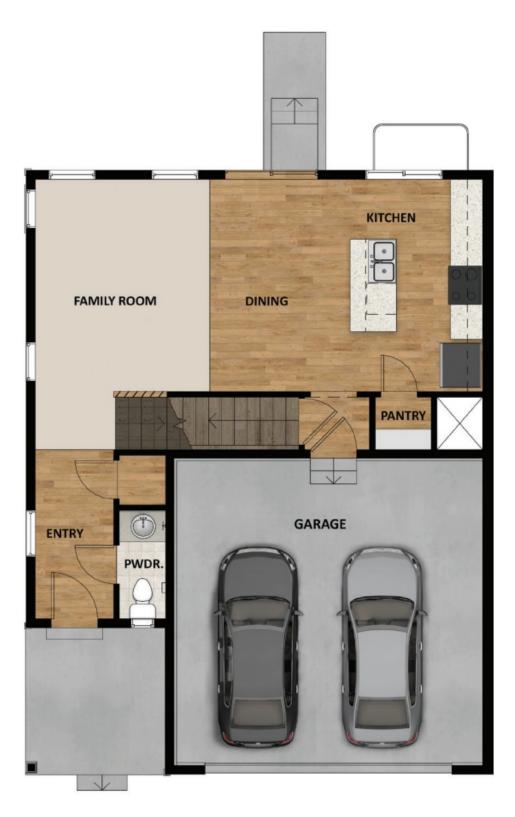

## **ABOUT THIS HOME**

The Parker displays an open-concept layout with 3 bedrooms, 2.5 bathrooms, 1,636 finished square feet, and 2,227 total square feet. You'll find a powder bath and closet space right off the entry on the main level. An open family room, dining room, and kitchen provide you and your family with plenty of living space for socializing, entertaining, relaxing, and enjoying meals together. The kitchen showcases a large island, with a walk-in pantry and mudroom next to the garage. On the second level, you'll find a gorgeous owner's suite with a spacious owner's bathroom that includes a walk-in closet, large vanity, shower, storage space, and a water closet. Two bedrooms featuring walk-in closets, a bathroom, closet, and a convenient laundry room are also on this floor. You can create a recreation room, bedroom, bathroom, and storage space in an optional finished basement for additional living space. Customize the recreational room to have a fully functional space of your design choice—whether that be for a movie lounge, children's playroom, or craft room—the possibilities are endless.

#### **FLOOR PLAN**