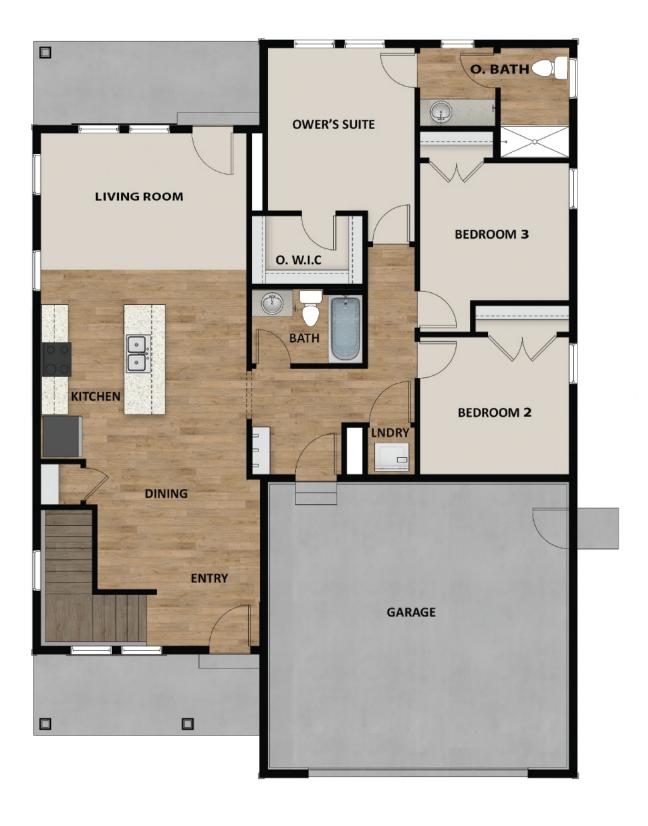

#### **ABOUT THIS HOME**

You will love living in the Alder rambler plan. Step into the open concept main floor that feels bright and spacious with 9' ceilings, and plenty of windows throughout. Your dining room, kitchen, and living room, flow together and create the perfect space for entertaining or spending time as a family. Down the hall you have a laundry room, bathroom, and two secondary bedrooms. You will also find a beautiful owner's suite with more large windows, a walk-in closet, and a spa-like owner's bathroom. Downstairs you have the option for more space with a finished basement. This gives you a large recreation room, two more bedrooms with a walk-in closet in each, and an additional bathroom.

#### **FLOOR PLAN**

jarah@fieldstonehomes.com 801-244-5937