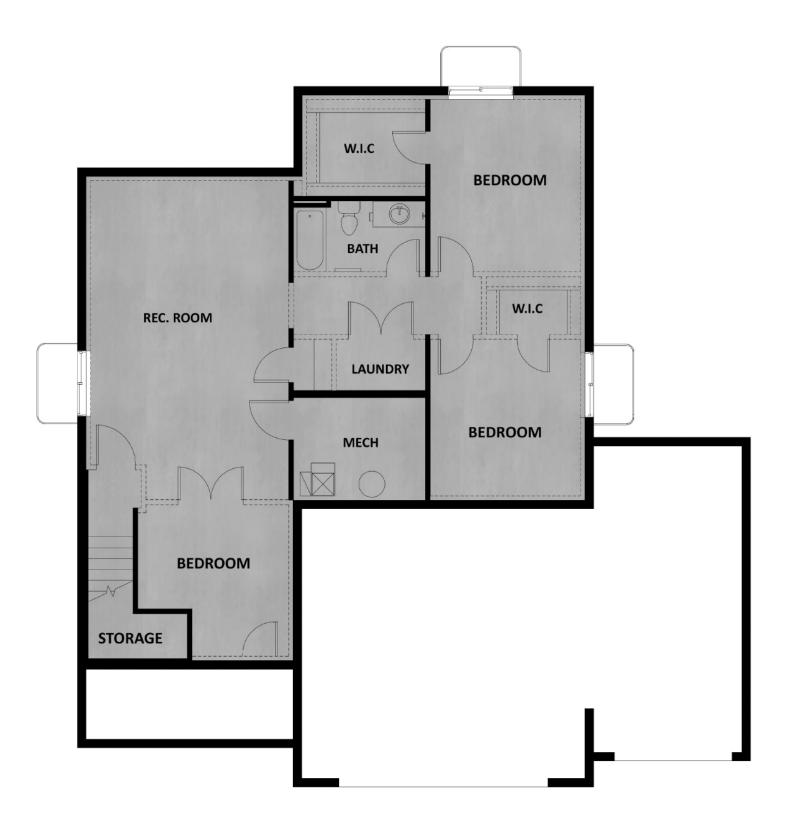

#### **ABOUT THIS HOME**

You will love living in the Alder rambler plan. Step into the open concept main floor that feels bright and spacious with 9' ceilings, and plenty of windows throughout. Your dining room, kitchen, and living room, flow together and create the perfect space for entertaining or spending time as a family. Down the hall you have a laundry room, bathroom, and two secondary bedrooms. You will also find a beautiful owner's suite with more large windows, a walk-in closet, and a spa-like owner's bathroom. Downstairs you have the option for more space with a finished basement. This gives you a large recreation room, two more bedrooms with a walk-in closet in each, and an additional bathroom.

### **FLOOR PLAN**

jarah@fieldstonehomes.com 801-244-5937