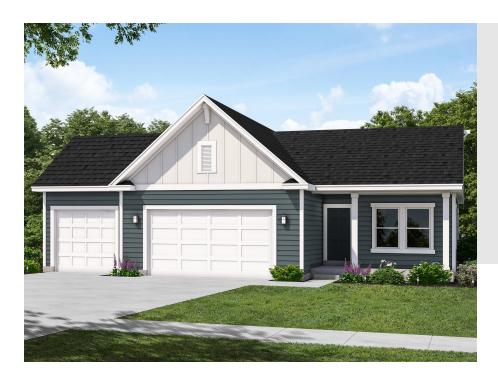

### **ALDER CRAFTSMAN**

SINGLE FAMILY

Sq ft: 2,479

Beds: 3 Bath: 2.0

#### **ABOUT THIS HOME**

You will love living in the Alder rambler plan. Step into the open concept main floor that feels bright and spacious with 9' ceilings, and plenty of windows throughout. Your dining room, kitchen, and living room, flow together and create the perfect space for entertaining or spending time as a family. Down the hall you have a laundry room, bathroom, and two secondary bedrooms. You will also find a beautiful owner's suite with more large windows, a walk-in closet, and a spa-like owner's bathroom. Downstairs you have the option for more space with a finished basement. This gives you a large recreation room, two more bedrooms with a walk-in closet in each, and an additional bathroom.