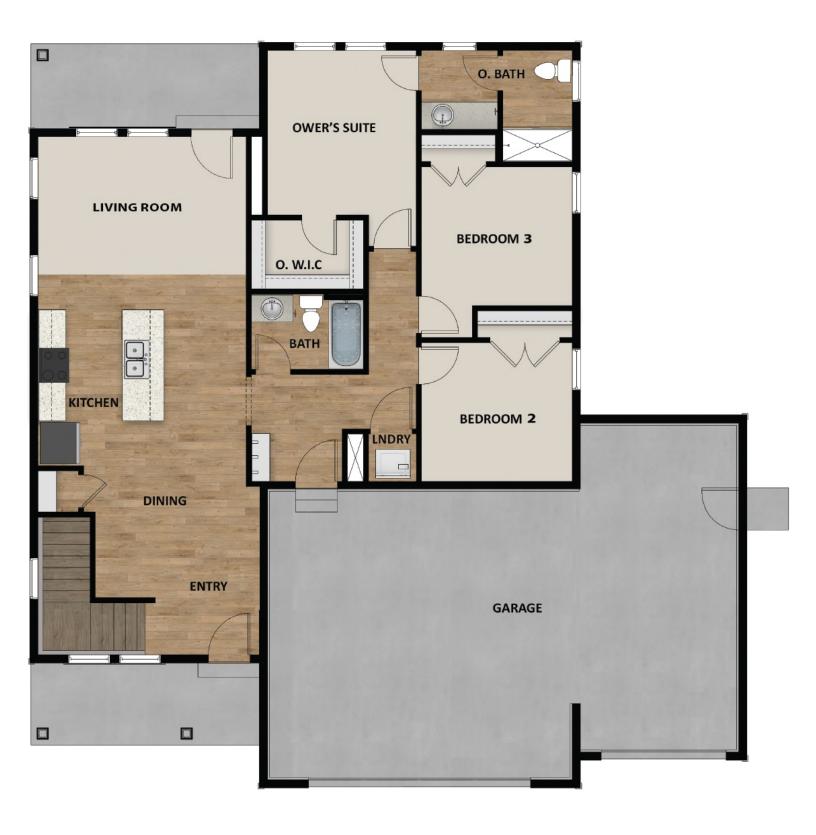

#### **ABOUT THIS HOME**

You will love living in the Alder rambler plan. Step into the open concept main floor that feels bright and spacious with 9' ceilings, and plenty of windows throughout. Your dining room, kitchen, and living room, flow together and create the perfect space for entertaining or spending time as a family. Down the hall you have a laundry room, bathroom, and two secondary bedrooms. You will also find a beautiful owner's suite with more large windows, a walk-in closet, and a spa-like owner's bathroom. Downstairs you have the option for more space with a finished basement. This gives you a large recreation room, two more bedrooms with a walk-in closet in each, and an additional bathroom.

#### **FLOOR PLAN**