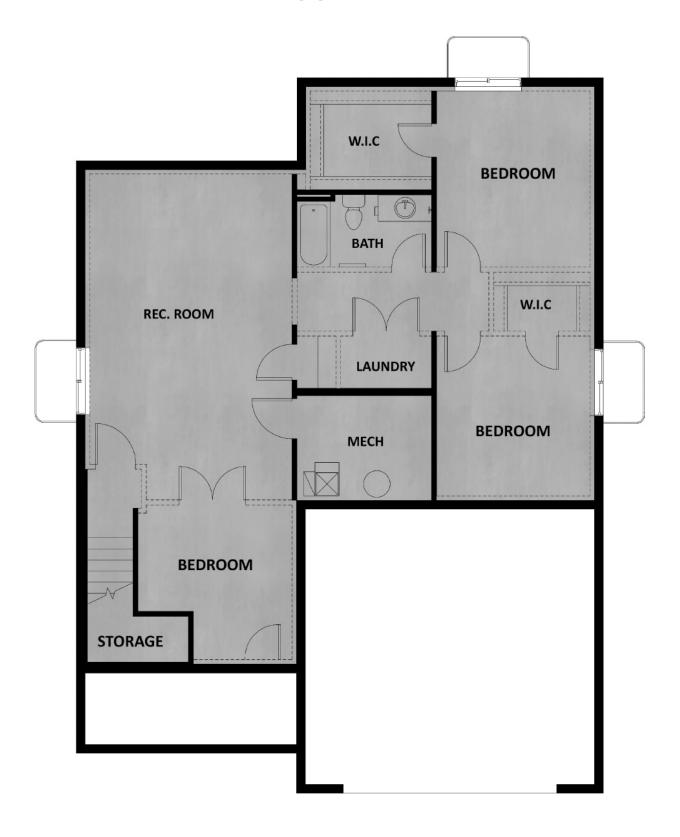

#### **ABOUT THIS HOME**

You will love living in the Alder rambler plan. Step into the open concept main floor that feels bright and spacious with 9' ceilings, and plenty of windows throughout. Your dining room, kitchen, and living room, flow together and create the perfect space for entertaining or spending time as a family. Down the hall you have a laundry room, bathroom, and two secondary bedrooms. You will also find a beautiful owner's suite with more large windows, a walk-in closet, and a spa-like owner's bathroom. Downstairs you have the option for more space with a finished basement. This gives you a large recreation room, two more bedrooms with a walk-in closet in each, and an additional bathroom.

### **FLOOR PLAN**

jarah@fieldstonehomes.com 801-244-5937