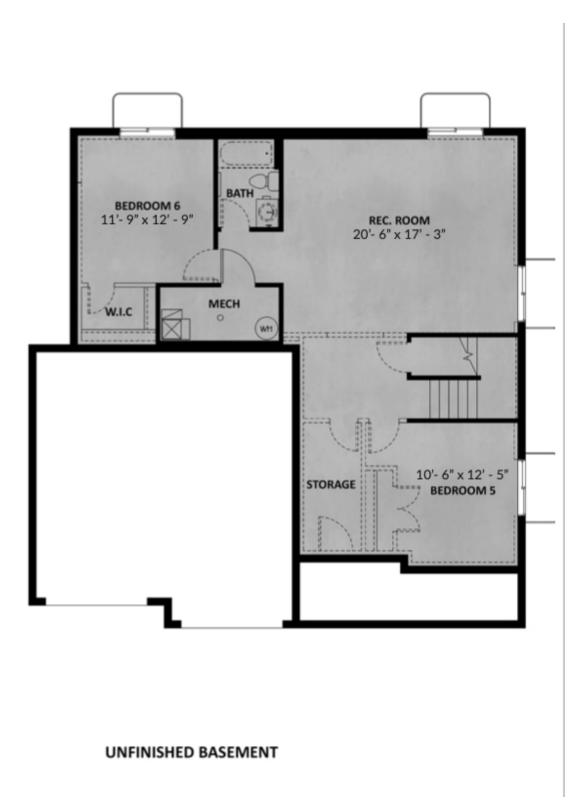

# FieldStone HOMES



# 848 E ANTELOPE DRIVE #315, EAGLE MOUNTAIN, UT 84005

SINGLE FAMILY

Sq ft: 3,669 Beds: 4 Bath: 2.5

## **ABOUT THIS HOME**

INCENTIVE: Closing Costs OR 2-1 Buydown

INCLUDED FEATURES:

Covered Rear Patio/Deck

12' Wide RV Pad

Study At Flex Room

Upgraded Kitchen Cabinets

6'x5' Kitchen Island

60" Master Bathroom Vanity

Upgraded Carpet Flooring

60x30 Walk-In Master Bathroom Shower

Enjoy the luxury and comfort you've always wanted in the Naples, a 4 bedroom, 2.5 bathroom floor plan with 2,575 finished square feet and 3,669 total square feet. The entryway leads to a flex room that's perfect for relaxing by yourself, with family, or guests. The foyer also leads to a



### **FLOOR PLAN**



#### MAIN LEVEL



### **FLOOR PLAN**



#### UPPER LEVEL