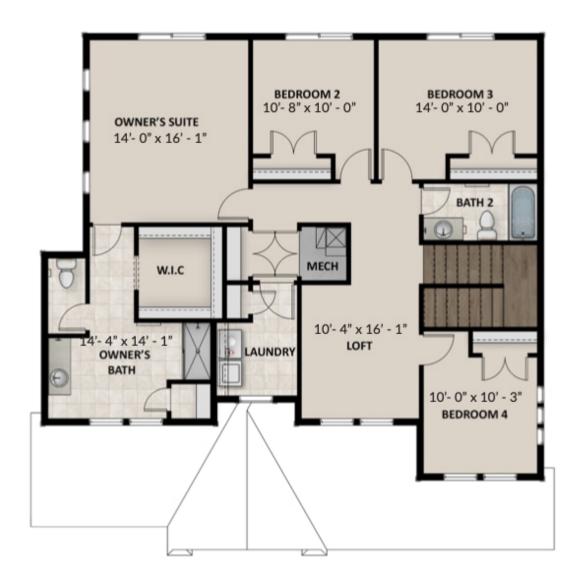

# FieldStone HOMES



# 848 E ANTELOPE DRIVE #315, EAGLE MOUNTAIN, UT 84005

SINGLE FAMILY

Sq ft: 3,669 Beds: 4 Bath: 2.5

## **ABOUT THIS HOME**

INCENTIVE: Closing Costs OR 2-1 Buydown

INCLUDED FEATURES:

Covered Rear Patio/Deck

12' Wide RV Pad

Study At Flex Room

Upgraded Kitchen Cabinets

6'x5' Kitchen Island

60" Master Bathroom Vanity

Upgraded Carpet Flooring

60x30 Walk-In Master Bathroom Shower

Enjoy the luxury and comfort you've always wanted in the Naples, a 4 bedroom, 2.5 bathroom floor plan with 2,575 finished square feet and 3,669 total square feet. The entryway leads to a flex room that's perfect for relaxing by yourself, with family, or guests. The foyer also leads to a



### **FLOOR PLAN**



#### MAIN LEVEL



### **FLOOR PLAN**



#### UPPER LEVEL