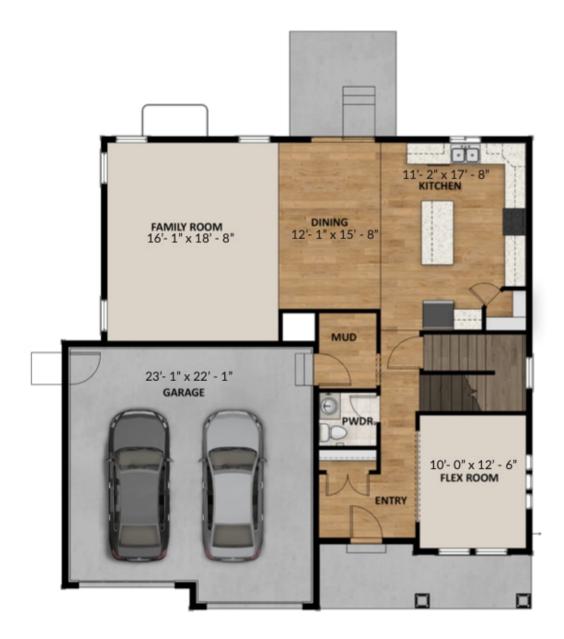

### **FLOOR PLAN**

#### MAIN LEVEL

60" Master Bathroom Vanity

Upgraded Carpet Flooring

60x30 Walk-In Master Bathroom Shower

Enjoy the luxury and comfort you've always wanted in the Naples, a 4 bedroom, 2.5 bathroom floor plan with 2,575 finished square feet and 3,669 total square feet. The entryway leads to a flex room that's perfect for relaxing by yourself, with family, or guests. The foyer also leads to a