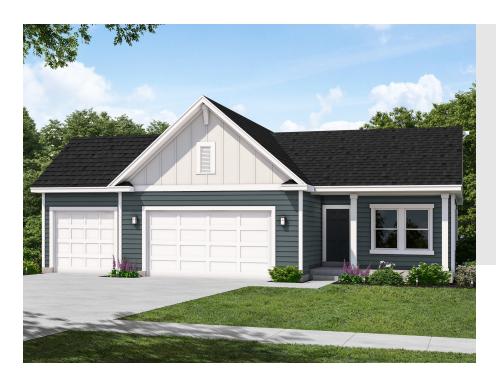

#### **ALDER CRAFTSMAN**

SINGLE FAMILY

Sq ft: 2,479

Beds: 3

Bath: 2.0

#### **ABOUT THIS HOME**

You will love living in the Alder rambler plan. Step into the open concept main floor that feels bright and spacious with 9' ceilings, and plenty of windows throughout. Your dining room, kitchen, and living room, flow together and create the perfect space for entertaining or spending time as a family. Down the hall you have a laundry room, bathroom, and two secondary bedrooms. You will also find a beautiful owner's suite with more large windows, a walk-in closet, and a spa-like owner's bathroom. Downstairs you have the option for more space with a finished basement. This gives you a large recreation room, two more bedrooms with a walk-in closet in each, and an additional bathroom.