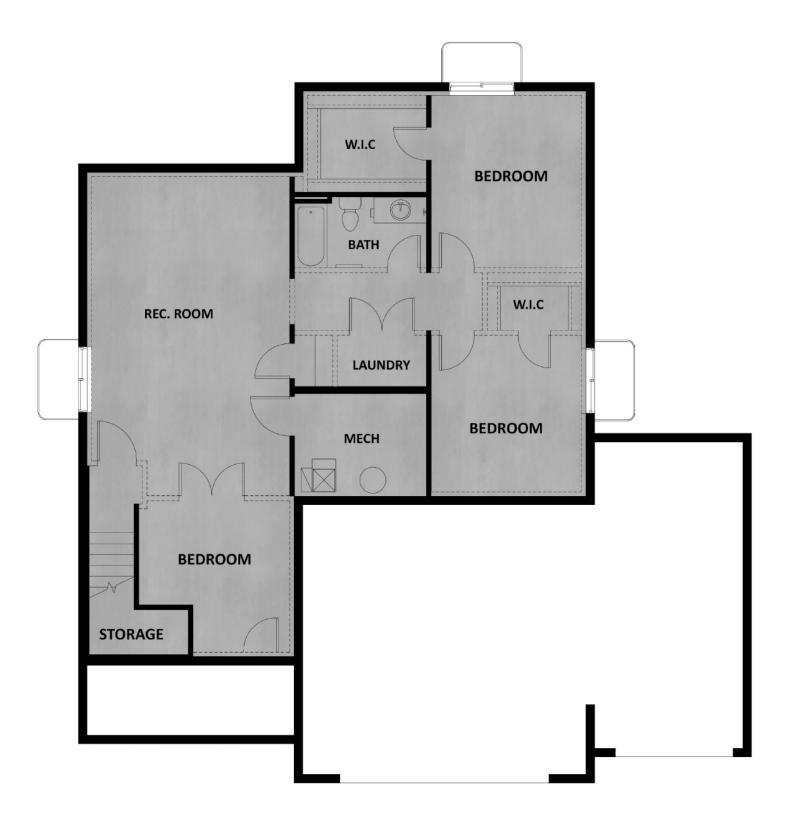

## **ABOUT THIS HOME**

You will love living in the Alder rambler plan. Step into the open concept main floor that feels bright and spacious with 9' ceilings, and plenty of windows throughout. Your dining room, kitchen, and living room, flow together and create the perfect space for entertaining or spending time as a family. Down the hall you have a laundry room, bathroom, and two secondary bedrooms. You will also find a beautiful owner's suite with more large windows, a walk-in closet, and a spa-like owner's bathroom. Downstairs you have the option for more space with a finished basement. This gives you a large recreation room, two more bedrooms with a walk-in closet in each, and an additional bathroom.