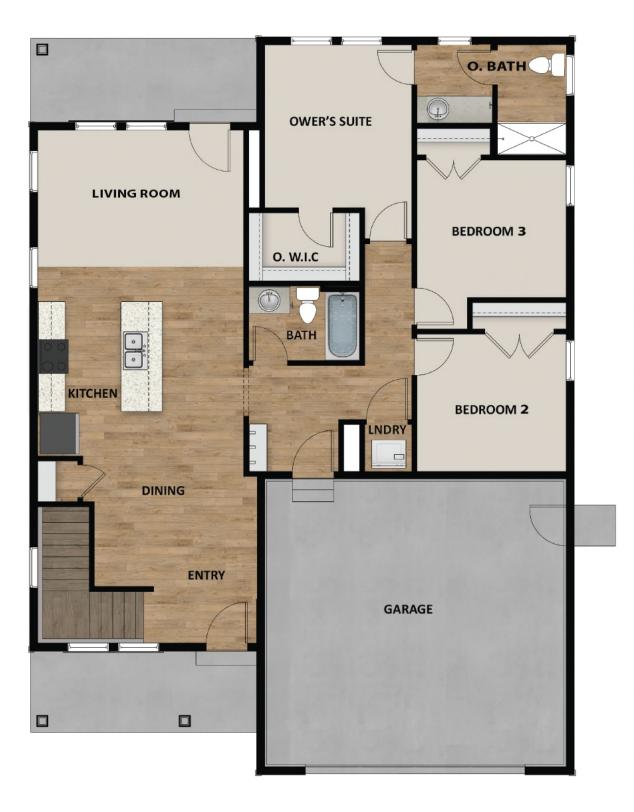

## **ABOUT THIS HOME**

You will love living in the Alder rambler plan. Step into the open concept main floor that feels bright and spacious with 9' ceilings, and plenty of windows throughout. Your dining room, kitchen, and living room, flow together and create the perfect space for entertaining or spending time as a family. Down the hall you have a laundry room, bathroom, and two secondary bedrooms. You will also find a beautiful owner's suite with more large windows, a walk-in closet, and a spa-like owner's bathroom. Downstairs you have the option for more space with a finished basement. This gives you a large recreation room, two more bedrooms with a walk-in closet in each, and an additional bathroom.