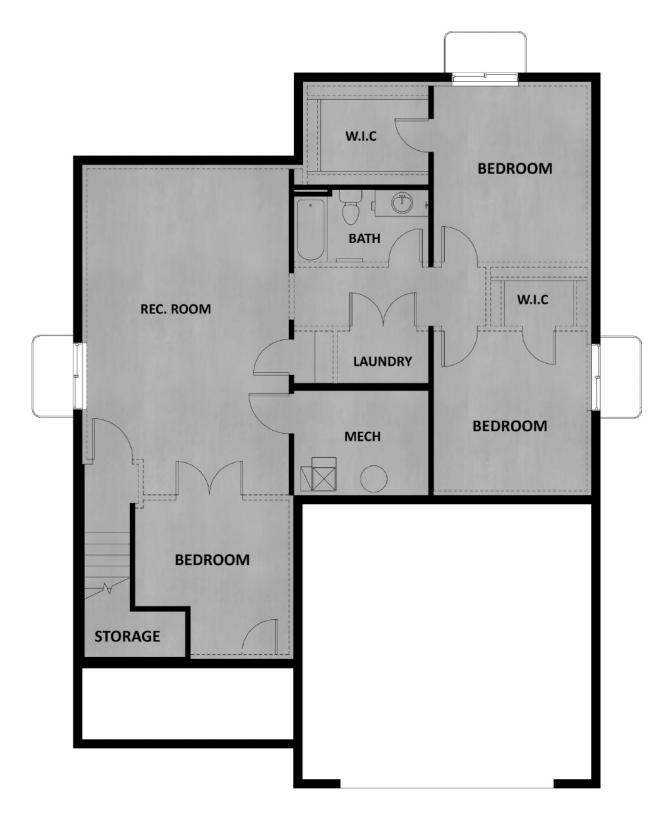

## **ABOUT THIS HOME**

You will love living in the Alder rambler plan. Step into the open concept main floor that feels bright and spacious with 9' ceilings, and plenty of windows throughout. Your dining room, kitchen, and living room, flow together and create the perfect space for entertaining or spending time as a family. Down the hall you have a laundry room, bathroom, and two secondary bedrooms. You will also find a beautiful owner's suite with more large windows, a walk-in closet, and a spa-like owner's bathroom. Downstairs you have the option for more space with a finished basement. This gives you a large recreation room, two more bedrooms with a walk-in closet in each, and an additional bathroom.