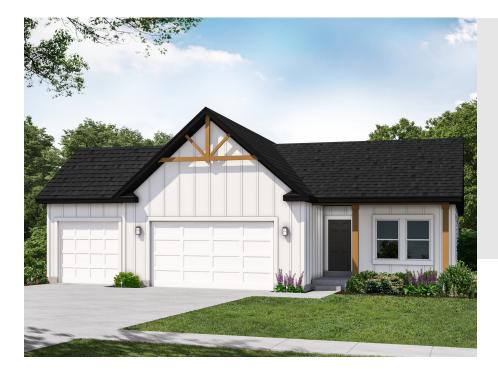

# **ALDER FARMHOUSE**

SINGLE FAMILY

Sq ft: 2,479 Beds: 3 Bath: 2.0

## **ABOUT THIS HOME**

You will love living in the Alder rambler plan. Step into the open concept main floor that feels bright and spacious with 9' ceilings, and plenty of windows throughout. Your dining room, kitchen, and living room, flow together and create the perfect space for entertaining or spending time as a family. Down the hall you have a laundry room, bathroom, and two secondary bedrooms. You will also find a beautiful owner's suite with more large windows, a walk-in closet, and a spa-like owner's bathroom. Downstairs you have the option for more space with a finished basement. This gives you a large recreation room, two more bedrooms with a walk-in closet in each, and an additional bathroom.