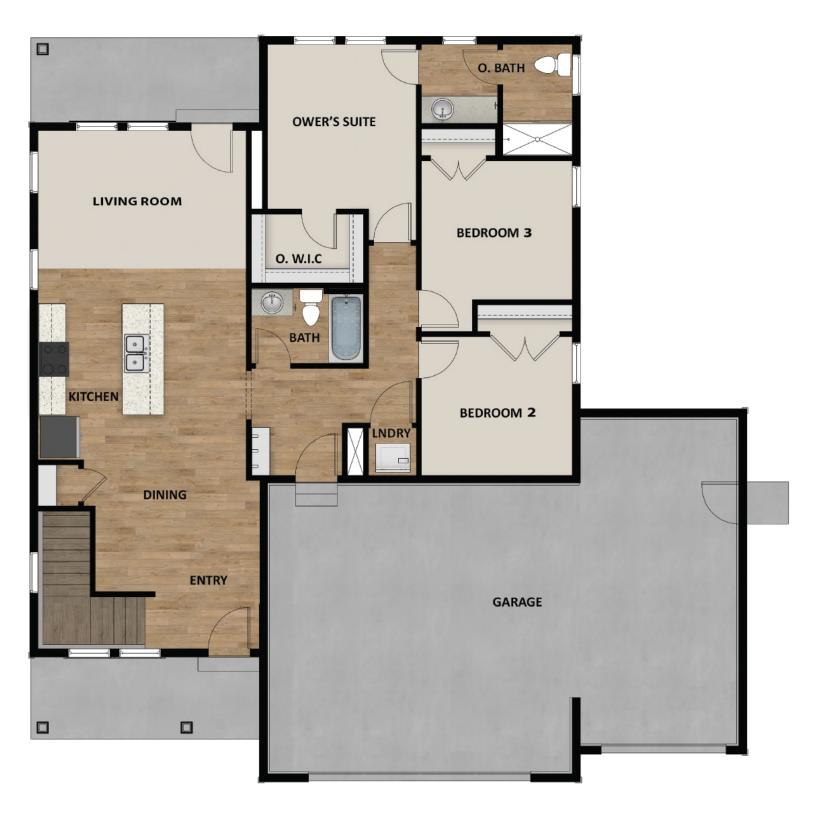

## **ABOUT THIS HOME**

You will love living in the Alder rambler plan. Step into the open concept main floor that feels bright and spacious with 9' ceilings, and plenty of windows throughout. Your dining room, kitchen, and living room, flow together and create the perfect space for entertaining or spending time as a family. Down the hall you have a laundry room, bathroom, and two secondary bedrooms. You will also find a beautiful owner's suite with more large windows, a walk-in closet, and a spa-like owner's bathroom. Downstairs you have the option for more space with a finished basement. This gives you a large recreation room, two more bedrooms with a walk-in closet in each, and an additional bathroom.