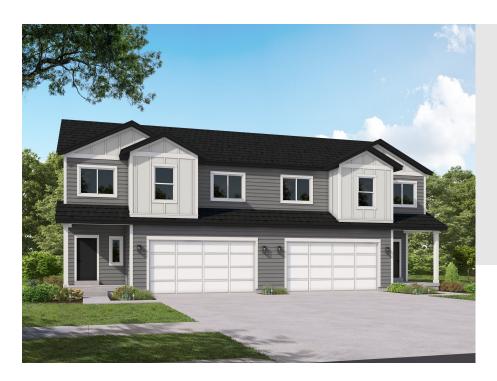

### **PARKER CRAFTSMAN**

**TWINHOUSE** 

Sq ft: 2,227 Beds: 3

Bath: 2.5

#### **ABOUT THIS HOME**

The Parker displays an open-concept layout with 3 bedrooms, 2.5 bathrooms, 1,636 finished square feet, and 2,227 total square feet. You'll find a powder bath and closet space right off the entry on the main level. An open family room, dining room, and kitchen provide you and your family with plenty of living space for socializing, entertaining, relaxing, and enjoying meals together. The kitchen showcases a large island, with a walk-in pantry and mudroom next to the garage. On the second level, you'll find a gorgeous owner's suite with a spacious owner's bathroom that includes a walk-in closet, large vanity, shower, storage space, and a water closet. Two bedrooms featuring walk-in closets, a bathroom, closet, and a convenient laundry room are also on this floor. You can create a recreation room, bedroom, bathroom, and storage space in an optional finished basement for additional living space. Customize the recreational room to have a fully functional space of your design choice—whether that be for a movie lounge, children's playroom, or craft room—the possibilities are endless.