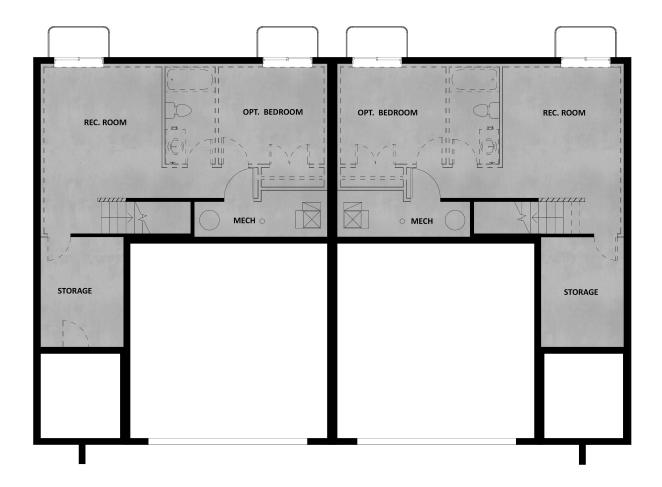

# **FLOOR PLAN**

#### **UNFINISHED BASEMENT LEVEL**

#### **ABOUT THIS HOME**

The Parker displays an open-concept layout with 3 bedrooms, 2.5 bathrooms, 1,636 finished square feet, and 2,227 total square feet. You'll find a powder bath and closet space right off the entry on the main level. An open family room, dining room, and kitchen provide you and your family with plenty of living space for socializing, entertaining, relaxing, and enjoying meals together. The kitchen showcases a large island, with a walk-in pantry and mudroom next to the garage. On the second level, you'll find a gorgeous owner's suite with a spacious owner's bathroom that includes a walk-in closet, large vanity, shower, storage space, and a water closet. Two bedrooms featuring walk-in closets, a bathroom, closet, and a convenient laundry room are also on this floor. You can create a recreation room, bedroom, bathroom, and storage space in an optional finished basement for additional living space. Customize the recreational room to have a fully functional space of your design choice—whether that be for a movie lounge, children's playroom, or craft room—the possibilities are endless.