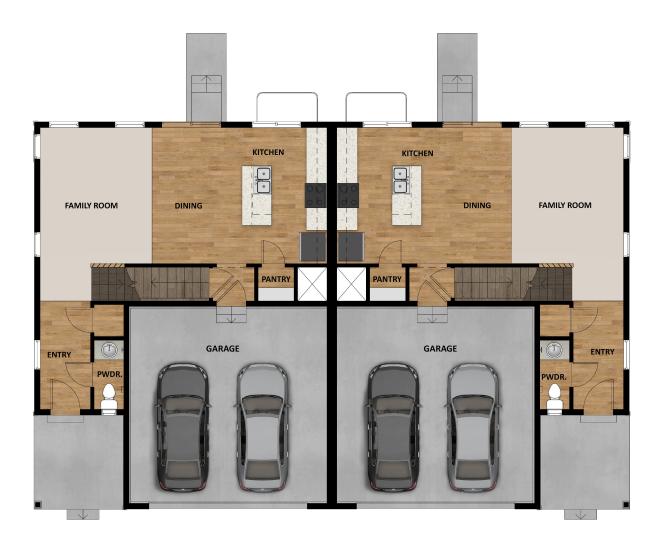

## **FLOOR PLAN**

**MAIN LEVEL** 

#### **ABOUT THIS HOME**

The Parker displays an open-concept layout with 3 bedrooms, 2.5 bathrooms, 1,636 finished square feet, and 2,227 total square feet. You'll find a powder bath and closet space right off the entry on the main level. An open family room, dining room, and kitchen provide you and your family with plenty of living space for socializing, entertaining, relaxing, and enjoying meals together. The kitchen showcases a large island, with a walk-in pantry and mudroom next to the garage. On the second level, you'll find a gorgeous owner's suite with a spacious owner's bathroom that includes a walk-in closet, large vanity, shower, storage space, and a water closet. Two bedrooms featuring walk-in closets, a bathroom, closet, and a convenient laundry room are also on this floor. You can create a recreation room, bedroom, bathroom, and storage space in an optional finished basement for additional living space. Customize the recreational room to have a fully functional space of your design choice—whether that be for a movie lounge, children's playroom, or craft room—the possibilities are endless.