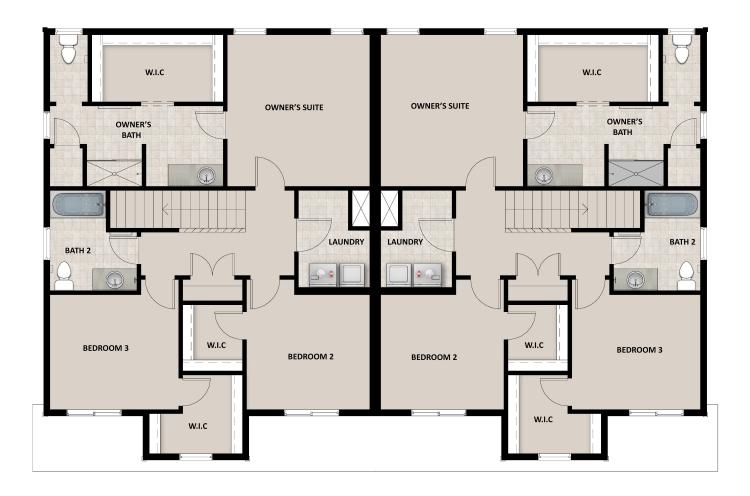

## **FLOOR PLAN**

**UPPER LEVEL** 

#### **ABOUT THIS HOME**

The Parker displays an open-concept layout with 3 bedrooms, 2.5 bathrooms, 1,636 finished square feet, and 2,227 total square feet. You'll find a powder bath and closet space right off the entry on the main level. An open family room, dining room, and kitchen provide you and your family with plenty of living space for socializing, entertaining, relaxing, and enjoying meals together. The kitchen showcases a large island, with a walk-in pantry and mudroom next to the garage. On the second level, you'll find a gorgeous owner's suite with a spacious owner's bathroom that includes a walk-in closet, large vanity, shower, storage space, and a water closet. Two bedrooms featuring walk-in closets, a bathroom, closet, and a convenient laundry room are also on this floor. You can create a recreation room, bedroom, bathroom, and storage space in an optional finished basement for additional living space. Customize the recreational room to have a fully functional space of your design choice—whether that be for a movie lounge, children's playroom, or craft room—the possibilities are endless.