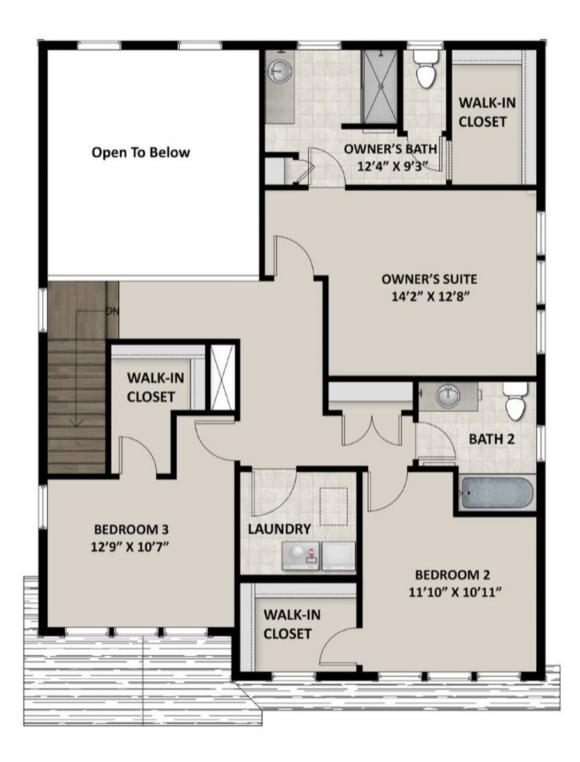

## **FLOOR PLAN**

# **ABOUT THIS HOME**

The Rockwell is both stylish and functional with its 3 bedrooms, 2.5 bathrooms, 2,073 finished square feet, and 2,953 total square feet. The bright entryway first leads to a convenient powder room and closet perfect for coats. It will then take you to the airy family room with its open-to-below design. This spacious area is perfect for lounging, entertaining, or spending time with family. In the kitchen and dining space, you'll find a large island, walk-in pantry, and updated appliances. Upstairs, the open railing provides a gorgeous view of your family room downstairs and extra light all around. Also on the second floor are the owner's suite, two other bedrooms, a bathroom, and a laundry room. The luxurious owner's suite bathroom includes a spacious vanity, walk-in closet, shower, and water closet. Within each bedroom is a walk-in closet so you get the space you want. You have the option to finish the basement for a large recreation room, an extra bedroom, and a bathroom. Transform the recreation room to fit your lifestyle as a playroom, movie lounge, or workout area, or more.