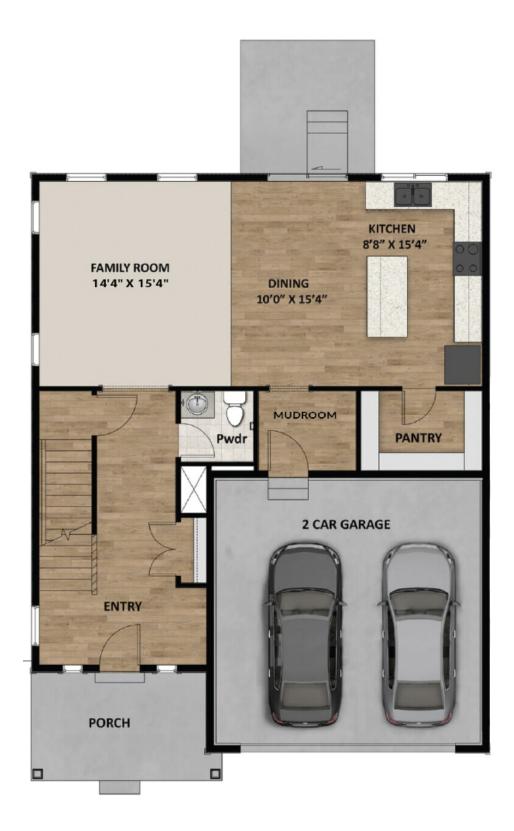

## **FLOOR PLAN**

# **ABOUT THIS HOME**

The Rockwell is both stylish and functional with its 3 bedrooms, 2.5 bathrooms, 2,073 finished square feet, and 2,953 total square feet. The bright entryway first leads to a convenient powder room and closet perfect for coats. It will then take you to the airy family room with its open-to-below design. This spacious area is perfect for lounging, entertaining, or spending time with family. In the kitchen and dining space, you'll find a large island, walk-in pantry, and updated appliances. Upstairs, the open railing provides a gorgeous view of your family room downstairs and extra light all around. Also on the second floor are the owner's suite, two other bedrooms, a bathroom, and a laundry room. The luxurious owner's suite bathroom includes a spacious vanity, walk-in closet, shower, and water closet. Within each bedroom is a walk-in closet so you get the space you want. You have the option to finish the basement for a large recreation room, an extra bedroom, and a bathroom. Transform the recreation room to fit your lifestyle as a playroom, movie lounge, or workout area, or more.