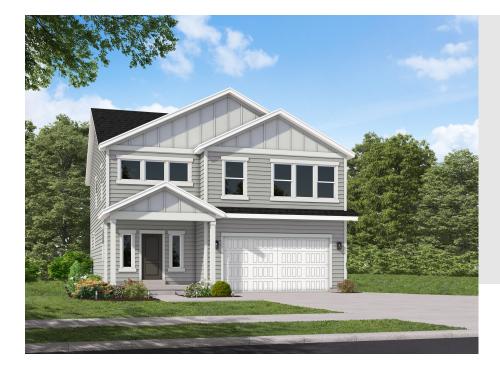

# FieldStone HOMES

ROCKWELL CRAFTSMAN

SINGLE FAMILY

Sq ft: 2,953 Beds: 3 Bath: 2.5

# **ABOUT THIS HOME**

The Rockwell is both stylish and functional with its 3 bedrooms, 2.5 bathrooms, 2,073 finished square feet, and 2,953 total square feet. The bright entryway first leads to a convenient powder room and closet perfect for coats. It will then take you to the airy family room with its open-to-below design. This spacious area is perfect for lounging, entertaining, or spending time with family. In the kitchen and dining space, you'll find a large island, walk-in pantry, and updated appliances. Upstairs, the open railing provides a gorgeous view of your family room downstairs and extra light all around. Also on the second floor are the owner's suite, two other bedrooms, a bathroom, and a laundry room. The luxurious owner's suite bathroom includes a spacious vanity, walk-in closet, shower, and water closet. Within each bedroom is a walk-in closet so you get the space you want. You have the option to finish the basement for a large recreation room, an extra bedroom, and a bathroom. Transform the recreation room to fit your lifestyle as a playroom, movie lounge, or workout area, or more.