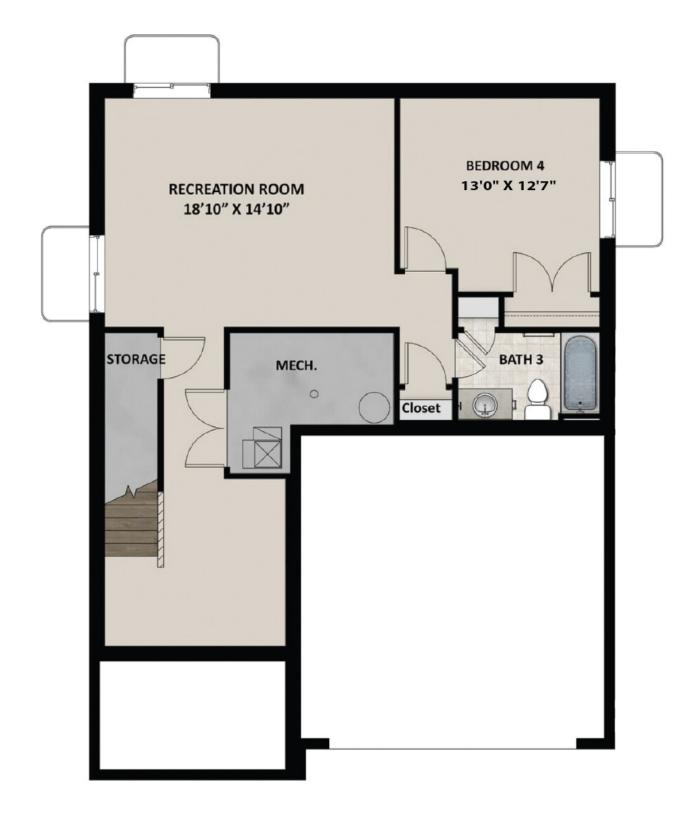

## **FLOOR PLAN**

# **ABOUT THIS HOME**

The Rockwell is both stylish and functional with its 3 bedrooms, 2.5 bathrooms, 2,073 finished square feet, and 2,953 total square feet. The bright entryway first leads to a convenient powder room and closet perfect for coats. It will then take you to the airy family room with its open-to-below design. This spacious area is perfect for lounging, entertaining, or spending time with family. In the kitchen and dining space, you'll find a large island, walk-in pantry, and updated appliances. Upstairs, the open railing provides a gorgeous view of your family room downstairs and extra light all around. Also on the second floor are the owner's suite, two other bedrooms, a bathroom, and a laundry room. The luxurious owner's suite bathroom includes a spacious vanity, walk-in closet, shower, and water closet. Within each bedroom is a walk-in closet so you get the space you want. You have the option to finish the basement for a large recreation room, an extra bedroom, and a bathroom. Transform the recreation room to fit your lifestyle as a playroom, movie lounge, or workout area, or more.