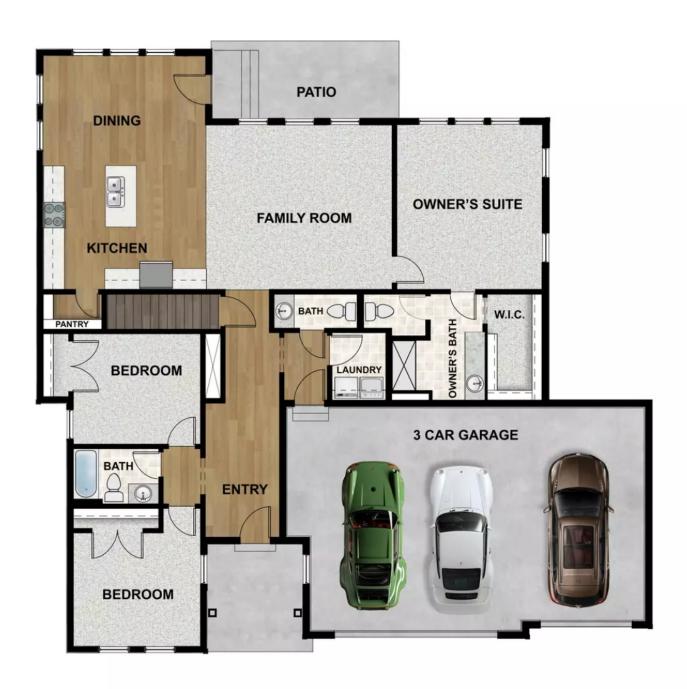

### **FLOOR PLAN**

## **MAIN LEVEL**

Pricing, features and availability are subject to change without notice. Fieldstone Homes makes reasonable efforts to provide accurate information, however, no warranties or representations are made as to its accuracy and Fieldstone Homes assumes no liability or responsibility for any errors in pricing or content. All pricing information, including promotions and incentives, must be verified by an authorized representative for the appropriate community and home. Photography, floor plans, elevations, renderings, virtual tours, maps, square footage and dimensions are approximate and for illustration purposes only, and will vary from the homes as built and are subject to change without notice. Homes in each neighborhood may be owned and sold by a separate limited liability company (LLC) or other corporate entity.

#### **ABOUT THIS HOME**

The Spruce is one of the rambler plans available in our new Mapleton Heights community. With 3 bedrooms, 2.5 bathrooms, 1,831 finished sq ft, and 3,570 total sq ft, you'll have all the room you need! Off the entryway you have 2 bedrooms and a full bathroom, as well as a convenient mudroom, powder bathroom, and laundry room. Continuing into the home, you'll find a bright family room that flows into a gorgeous kitchen with our signature island, a walk-in pantry, and a spacious dining area. Off the family room you have a luxurious Owner's Suite with a spa-like Owner's bathroom, featuring a walk-in shower and large walk-in closet. Outside you have a 2 car garage with an optional 3rd car garage. You have the opportunity for even more space with an optional finished basement. This will give you a large recreation room, and an additional bedroom and bathroom.