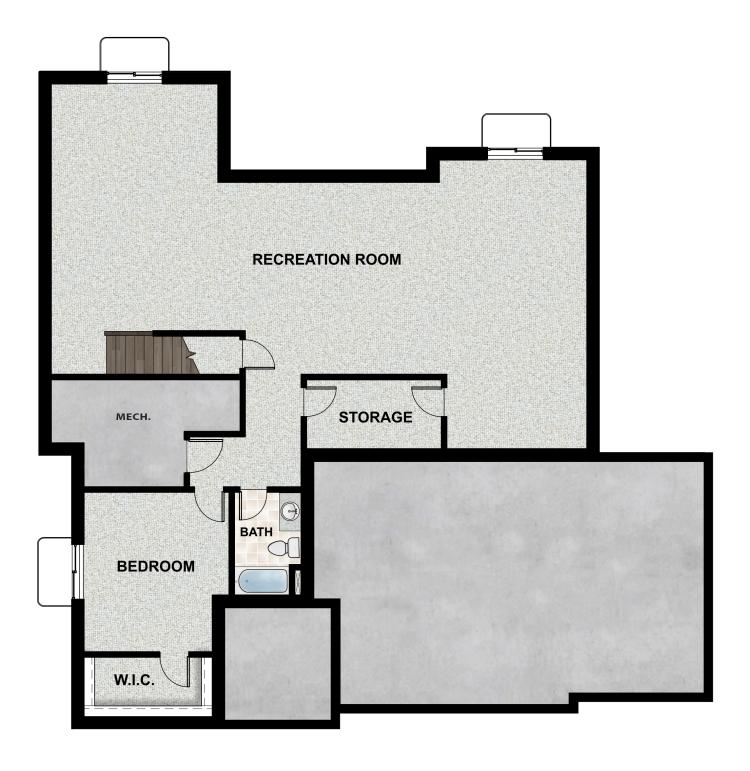

### **FLOOR PLAN**

PaulM@fieldstonehomes.com 801-557-1492

#### **ABOUT THIS HOME**

The Spruce is one of the rambler plans available in our new Mapleton Heights community. With 3 bedrooms, 2.5 bathrooms, 1,831 finished sq ft, and 3,570 total sq ft, you'll have all the room you need! Off the entryway you have 2 bedrooms and a full bathroom, as well as a convenient mudroom, powder bathroom, and laundry room. Continuing into the home, you'll find a bright family room that flows into a gorgeous kitchen with our signature island, a walk-in pantry, and a spacious dining area. Off the family room you have a luxurious Owner's Suite with a spa-like Owner's bathroom, featuring a walk-in shower and large walk-in closet. Outside you have a 2 car garage with an optional 3rd car garage. You have the opportunity for even more space with an optional finished basement. This will give you a large recreation room, and an additional bedroom and bathroom.