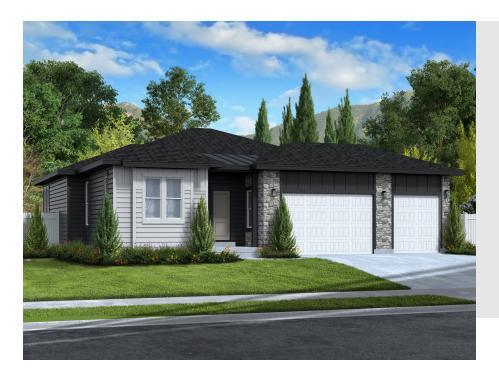

# SPRUCE TRANSITIONAL - ADU OPTION

SINGLE FAMILY

Sq ft: 3,682

Beds: 3 Bath: 2.5

#### **ABOUT THIS HOME**

The Spruce is one of the rambler plans available in our new Mapleton Heights community. With 3 bedrooms, 2.5 bathrooms, 1,831 finished sq ft, and 3,570 total sq ft, you'll have all the room you need! Off the entryway you have 2 bedrooms and a full bathroom, as well as a convenient mudroom, powder bathroom, and laundry room. Continuing into the home, you'll find a bright family room that flows into a gorgeous kitchen with our signature island, a walk-in pantry, and a spacious dining area. Off the family room you have a luxurious Owner's Suite with a spa-like Owner's bathroom, featuring a walk-in shower and large walk-in closet. Outside you have a 2 car garage with an optional 3rd car garage. You have the opportunity for even more space with an optional finished basement. This will give you a large recreation room, and an additional bedroom and bathroom.