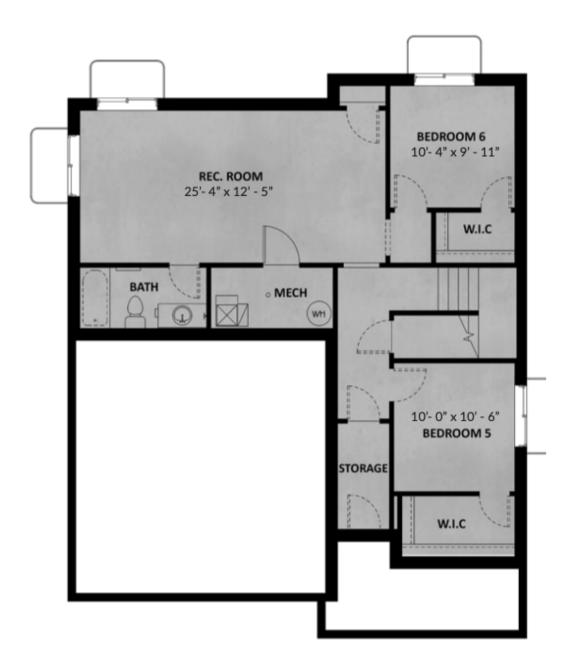

# 744 W WOODRUN WAY #220, SARATOGA SPRINGS, UT 84045

SINGLE FAMILY

**CALL FOR PRICE** 

Sq ft: 3,231

Beds: 6

Bath: 3.5

#### **ABOUT THIS HOME**

**INCLUDED FEATURES:** 

Added Bedroom At Loft

Finished Basement

Study At Flex Room

32" Interior Fireplace

3x3 Rear Composite Deck

Corner Lot Landscaping

**Upgraded Kitchen Cabinets** 

84" Double Sink Vanity In Master Bath

Double Ovens In Kitchen

Gas Whirlpool Stainless Steel Gourmet Kitchen Appliances

Quartz Countertops Throughout

Tile Backsplash in Kitchen



## **FLOOR PLAN**



#### MAIN LEVEL



## **FLOOR PLAN**



#### **UPPER LEVEL**



# **FLOOR PLAN**



#### **UNFINISHED BASEMENT**