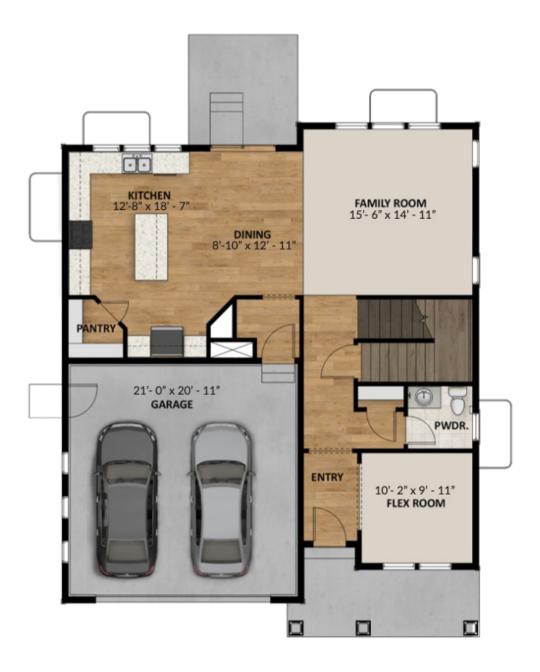

# 744 W WOODRUN WAY #220, SARATOGA SPRINGS, UT 84045

SINGLE FAMILY

**CALL FOR PRICE** 

Sq ft: 3,231

Beds: 6

Bath: 3.5

#### **ABOUT THIS HOME**

**INCLUDED FEATURES:** 

Added Bedroom At Loft

Finished Basement

Study At Flex Room

32" Interior Fireplace

3x3 Rear Composite Deck

Corner Lot Landscaping

**Upgraded Kitchen Cabinets** 

84" Double Sink Vanity In Master Bath

Double Ovens In Kitchen

Gas Whirlpool Stainless Steel Gourmet Kitchen Appliances

Quartz Countertops Throughout

Tile Backsplash in Kitchen



## **FLOOR PLAN**



#### MAIN LEVEL



## **FLOOR PLAN**



#### **UPPER LEVEL**



# **FLOOR PLAN**



#### **UNFINISHED BASEMENT**