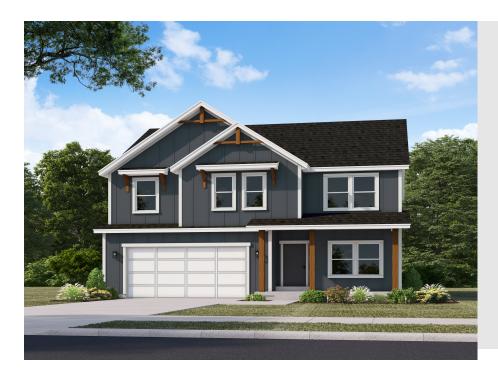

# 744 W WOODRUN WAY #220, SARATOGA SPRINGS, UT 84045

SINGLE FAMILY

**CALL FOR PRICE** 

Sq ft: 3,231

Beds: 6

Bath: 3.5

#### **ABOUT THIS HOME**

**INCLUDED FEATURES:** 

Added Bedroom At Loft

Finished Basement

Study At Flex Room

32" Interior Fireplace

3x3 Rear Composite Deck

Corner Lot Landscaping

**Upgraded Kitchen Cabinets** 

84" Double Sink Vanity In Master Bath

Double Ovens In Kitchen

Gas Whirlpool Stainless Steel Gourmet Kitchen Appliances

Quartz Countertops Throughout

Tile Backsplash in Kitchen