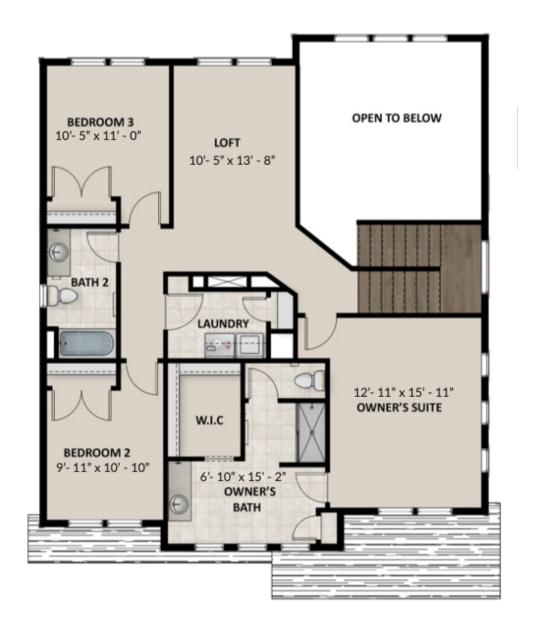

# 744 W WOODRUN WAY #220, SARATOGA SPRINGS, UT 84045

SINGLE FAMILY

**CALL FOR PRICE** 

Sq ft: 3,231

Beds: 6

Bath: 3.5

#### **ABOUT THIS HOME**

**INCLUDED FEATURES:** 

Added Bedroom At Loft

Finished Basement

Study At Flex Room

32" Interior Fireplace

3x3 Rear Composite Deck

Corner Lot Landscaping

**Upgraded Kitchen Cabinets** 

84" Double Sink Vanity In Master Bath

Double Ovens In Kitchen

Gas Whirlpool Stainless Steel Gourmet Kitchen Appliances

Quartz Countertops Throughout

Tile Backsplash in Kitchen



## **FLOOR PLAN**



#### MAIN LEVEL



## **FLOOR PLAN**



#### **UPPER LEVEL**



# **FLOOR PLAN**



#### **UNFINISHED BASEMENT**