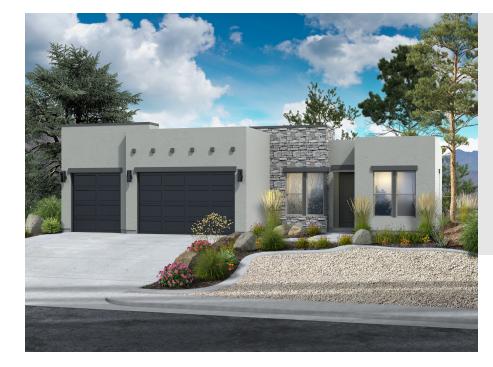

# DENALI DESERT CONTEMPORARY

Sq ft: 2,079 Beds: 3 Bath: 2.5

## **ABOUT THIS HOME**

Enjoy coming home to the Denali Floorplan with 3 bedrooms and 2.5 bathrooms. This open rambler plan flows with well planned space and 2,079 total square feet. The entryway leads to a flex room that's perfect for an at-home office or a home gym. Turn the flex room into a bunkroom or 4th bedroom with an upgraded full bathroom that is ideal for family or guests. Through the hallway of the home you will find the living room that flows into the beautiful kitchen which features our signature island and a walk-in pantry. Continuing inside, you'll find a gorgeous dining room with lots of windows, and plenty of room to entertain. Off the kitchen you will find a luxurious owner's suite with a spa-like bathroom; complete with a walk-in shower and huge walk-in closet. Through the mudroom, you'll find a 3 car garage. With so much to offer, this is an amazing new home with lots of options to choose from