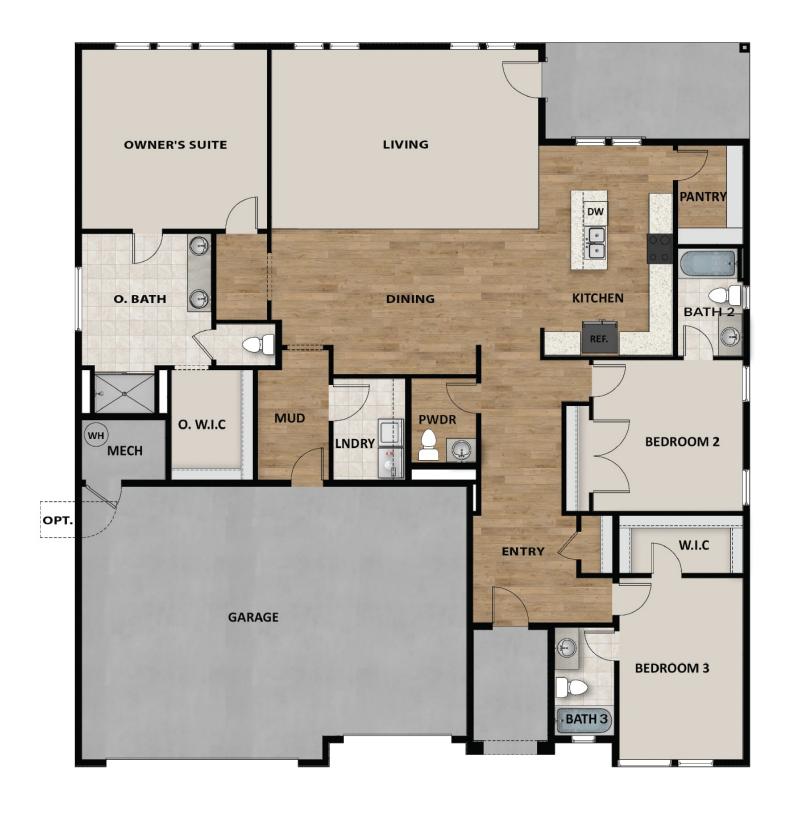

## **ABOUT THIS HOME**

You will love the Zenith floor plan with so much personality inside and out! This 3 bedroom, 3.5 bathroom, rambler home is open, bright, and spacious with 2,227 total square feet. The entryway leads to two en suites that each showcase a private bedroom, walk-in closet, and bathroom combination. Turn the 3<sup>rd</sup> bedroom into a casita with an outside entrance that is perfect for family or guests. Through the hallway of the home you will find the dining room that flows into the beautiful kitchen which features our signature island and a walk-in pantry. Continuing inside, you'll find an impressive living room with lots of windows, and plenty of room to entertain. Off the living room you will find a luxurious owner's suite with a spa-like bathroom; complete with a walk-in shower and huge walk-in closet. Through the mudroom, you'll find a 3 car garage. You will want to make this your new home.

#### **FLOOR PLAN**

Pricing, features and availability are subject to change without notice. Fieldstone Homes makes reasonable efforts to provide accurate information, however, no warranties or representations are made as to its accuracy and Fieldstone Homes assumes no liability or responsibility for any errors in pricing or content. All pricing information, including promotions and incentives, must be verified by an authorized representative for the appropriate community and home. Photography, floor plans, elevations, renderings, virtual tours, maps, square footage and dimensions are approximate and for illustration purposes only, and will vary from the homes as built and are subject to change without notice. Homes in each neighborhood may be owned and sold by a separate limited liability company (LLC) or other corporate entity.