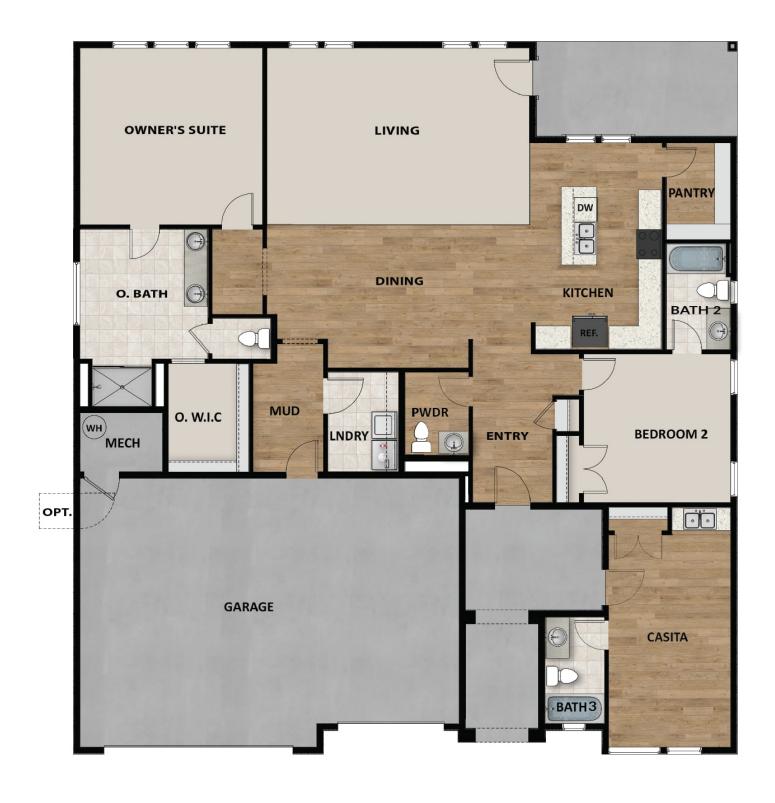

## **ABOUT THIS HOME**

You will love the Zenith floor plan with so much personality inside and out! This 3 bedroom, 3.5 bathroom, rambler home is open, bright, and spacious with 2,227 total square feet. The entryway leads to two en suites that each showcase a private bedroom, walk-in closet, and bathroom combination. Turn the 3<sup>rd</sup> bedroom into a casita with an outside entrance that is perfect for family or guests. Through the hallway of the home you will find the dining room that flows into the beautiful kitchen which features our signature island and a walk-in pantry. Continuing inside, you'll find an impressive living room with lots of windows, and plenty of room to entertain. Off the living room you will find a luxurious owner's suite with a spa-like bathroom; complete with a walk-in shower and huge walk-in closet. Through the mudroom, you'll find a 3 car garage. You will want to make this your new home.

#### **FLOOR PLAN**

Pricing, features and availability are subject to change without notice. Fieldstone Homes makes reasonable efforts to provide accurate information, however, no warranties or representations are made as to its accuracy and Fieldstone Homes assumes no liability or responsibility for any errors in pricing or content. All pricing information, including promotions and incentives, must be verified by an authorized representative for the appropriate community and home. Photography, floor plans, elevations, renderings, virtual tours, maps, square footage and dimensions are approximate and for illustration purposes only, and will vary from the homes as built and are subject to change without notice. Homes in each neighborhood may be owned and sold by a separate limited liability company (LLC) or other corporate entity.