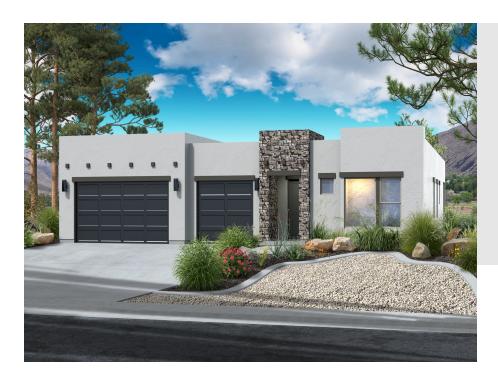

# ZENITH DESERT CONTEMPORARY

Sq ft: 2,227

Beds: 3 Bath: 3.5

## **ABOUT THIS HOME**

You will love the Zenith floor plan with so much personality inside and out! This 3 bedroom, 3.5 bathroom, rambler home is open, bright, and spacious with 2,227 total square feet. The entryway leads to two en suites that each showcase a private bedroom, walk-in closet, and bathroom combination. Turn the 3<sup>rd</sup> bedroom into a casita with an outside entrance that is perfect for family or guests. Through the hallway of the home you will find the dining room that flows into the beautiful kitchen which features our signature island and a walk-in pantry. Continuing inside, you'll find an impressive living room with lots of windows, and plenty of room to entertain. Off the living room you will find a luxurious owner's suite with a spa-like bathroom; complete with a walk-in shower and huge walk-in closet. Through the mudroom, you'll find a 3 car garage. You will want to make this your new home.