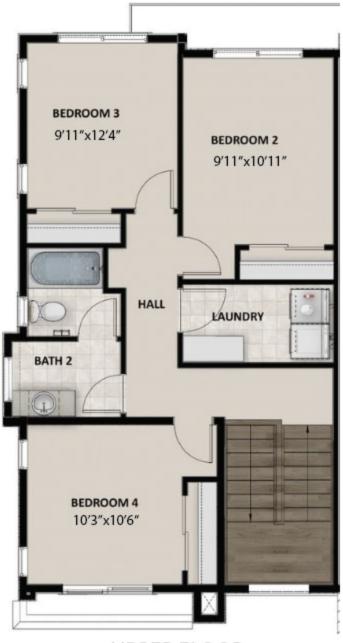

# **FLOOR PLAN**

**UPPER FLOOR**

### **ABOUT THIS HOME**

The transitional exterior design flows through all architectural details of this stunning 3-story townhome. Enjoy living in our Woodbury townhome floorplan featuring 4 bedrooms, 2.5 bathrooms, 1,772 total square feet and 2-car garage. This unique end unit design includes extra windows for increased natural light and openness. Enter the first floor to a flex room for an office, music room or living room. The kitchen and family room are just up the stairs and are the perfect place to gather with friends and family around the extended bar in the kitchen. A powder room is conveniently located near the main living area. The modern design combined with 9' ceilings is an inviting space with an open concept. The Owner's Suite is located on the second floor and includes a private bathroom with a walk-in closet for your own private retreat. The large laundry room, three additional bedrooms and a full bathroom are located on the third floor. You'll want to call this new Silver Creek Townhome your home.