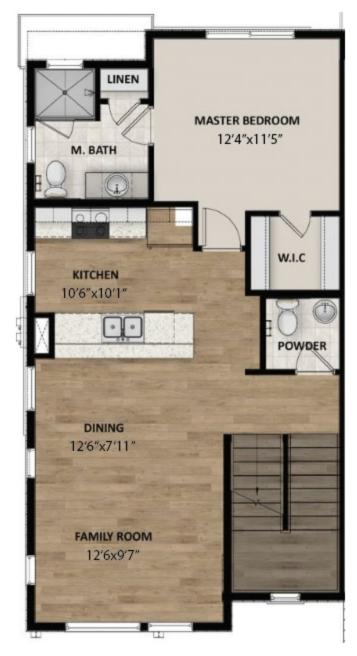

# **FLOOR PLAN**

MAIN FLOOR

### **ABOUT THIS HOME**

The transitional exterior design flows through all architectural details of this stunning 3-story townhome. Enjoy living in our Woodbury townhome floorplan featuring 4 bedrooms, 2.5 bathrooms, 1,772 total square feet and 2-car garage. This unique end unit design includes extra windows for increased natural light and openness. Enter the first floor to a flex room for an office, music room or living room. The kitchen and family room are just up the stairs and are the perfect place to gather with friends and family around the extended bar in the kitchen. A powder room is conveniently located near the main living area. The modern design combined with 9' ceilings is an inviting space with an open concept. The Owner's Suite is located on the second floor and includes a private bathroom with a walk-in closet for your own private retreat. The large laundry room, three additional bedrooms and a full bathroom are located on the third floor. You'll want to call this new Silver Creek Townhome your home.