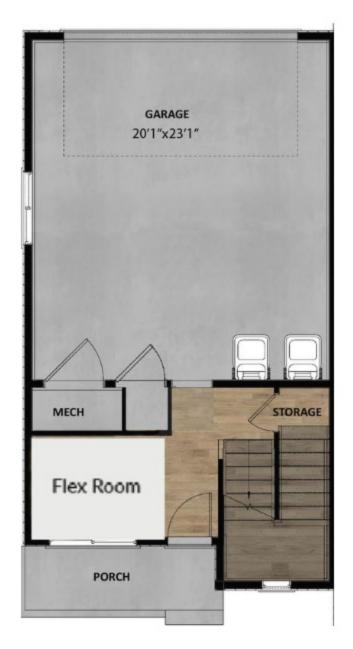

# **FLOOR PLAN**

**ENTRY FLOOR** 

### **ABOUT THIS HOME**

The transitional exterior design flows through all architectural details of this stunning 3-story townhome. Enjoy living in our Woodbury townhome floorplan featuring 4 bedrooms, 2.5 bathrooms, 1,772 total square feet and 2-car garage. This unique end unit design includes extra windows for increased natural light and openness. Enter the first floor to a flex room for an office, music room or living room. The kitchen and family room are just up the stairs and are the perfect place to gather with friends and family around the extended bar in the kitchen. A powder room is conveniently located near the main living area. The modern design combined with 9' ceilings is an inviting space with an open concept. The Owner's Suite is located on the second floor and includes a private bathroom with a walk-in closet for your own private retreat. The large laundry room, three additional bedrooms and a full bathroom are located on the third floor. You'll want to call this new Silver Creek Townhome your home.