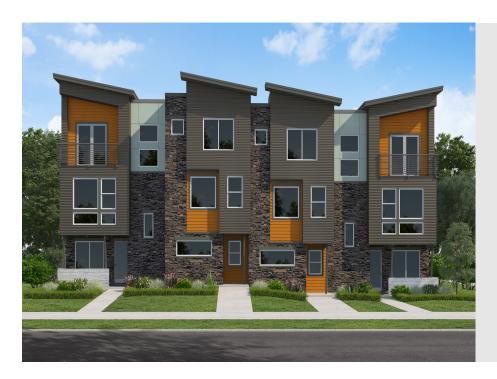

### **WOODBURY**

**TOWNHOME** 

**CALL FOR PRICE** 

Sq ft: 1,772

Beds: 4

Bath: 2.5

Garage: 2

### **ABOUT THIS HOME**

The transitional exterior design flows through all architectural details of this stunning 3-story townhome. Enjoy living in our Woodbury townhome floorplan featuring 4 bedrooms, 2.5 bathrooms, 1,772 total square feet and 2-car garage. This unique end unit design includes extra windows for increased natural light and openness. Enter the first floor to a flex room for an office, music room or living room. The kitchen and family room are just up the stairs and are the perfect place to gather with friends and family around the extended bar in the kitchen. A powder room is conveniently located near the main living area. The modern design combined with 9' ceilings is an inviting space with an open concept. The Owner's Suite is located on the second floor and includes a private bathroom with a walk-in closet for your own private retreat. The large laundry room, three additional bedrooms and a full bathroom are located on the third floor. You'll want to call this new Silver Creek Townhome your home.